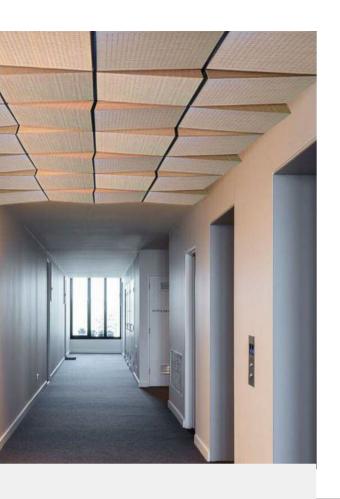

# Imagine the possibilities

# Create just about any effect

With Supatile 3D, it's easy to create an enormous range of visual effects using white, black, clear anodised or coloured grids.

Moreover, you can combine Supatile 3D with other members of the Supatile range such as Supatile Slat and Supatile DIT. And, Supatile 3D doesn't compromise accessibility into the ceiling cavity.