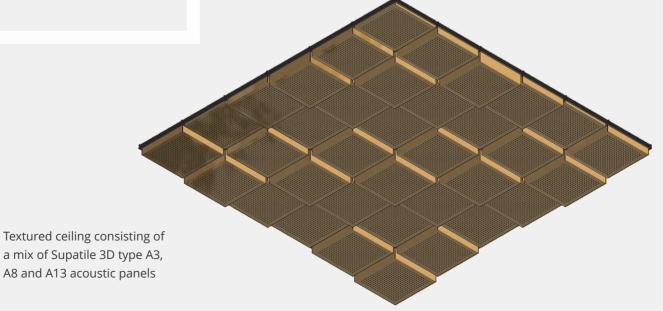

# Create just about any effect

With Supatile 3D, it's easy to create an enormous range of visual effects using white, black, clear anodised or coloured grids.

Moreover, you can combine Supatile 3D with other members of the Supatile range such as Supatile Slat and Supatile DIT. And, Supatile 3D doesn't compromise accessibility into the ceiling cavity.

#### Special substrate options

- Acoustic perforations
- > Fire retardant
- Green Star