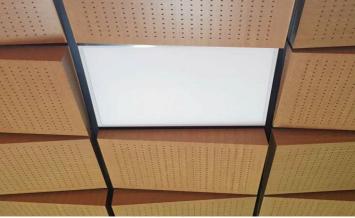

# Create just about any effect

With Supatile 3D, it's easy to create an enormous range of visual effects using white, black, clear anodised or coloured grids.

Moreover, you can combine Supatile 3D with other members of the Supatile range such as Supatile Slat and Supatile DIT. And, Supatile 3D doesn't compromise accessibility into the ceiling cavity.

#### Special substrate options

- Acoustic perforations
- > Fire retardant
- Green Star