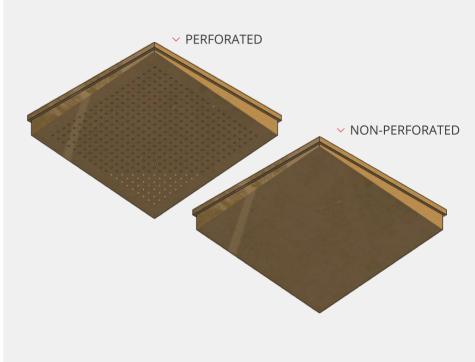

#### Special substrate options

- Acoustic perforations
- > Fire retardant
- Green Star