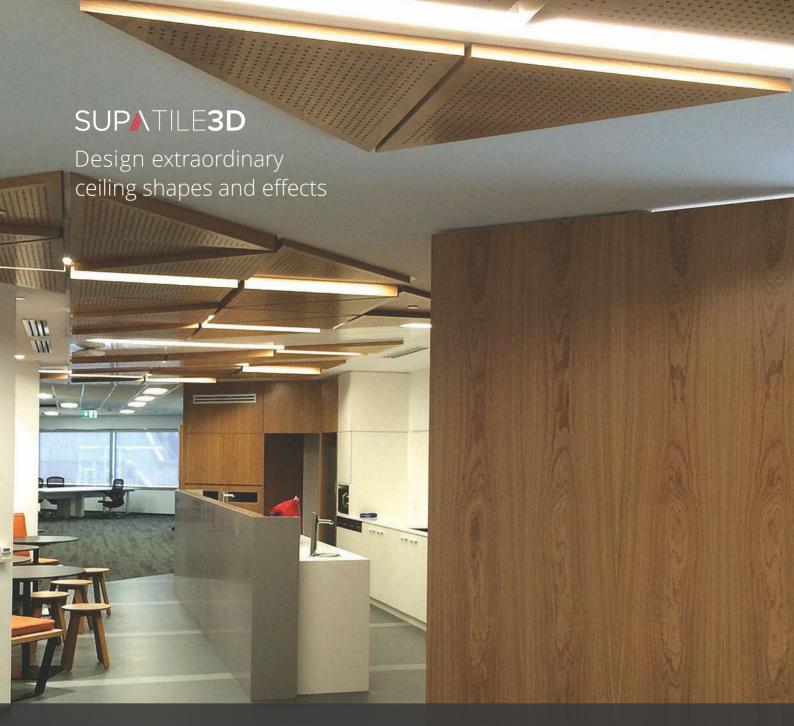

# Eye-catching, practical and cost-effective feature ceilings

Custom 3D ceiling effects are incredibly eyecatching feature elements but designing and installing them can be complex. And the cost can be wildly unpredictable.

# Introducing Supatile 3D

Supatile 3D is the new, fully customisable range of ceiling tiling that vastly expands your design options while simplifying installation and eliminating the potential for cost over-runs.

Eye-catching

Design unique 3D feature ceilings.

Versatile

Apply multiple finishes and acoustic damping.

Customisable

Apply any depth and any colour.

**Practical** 

Will fit the standard (or an existing) ceiling grid.