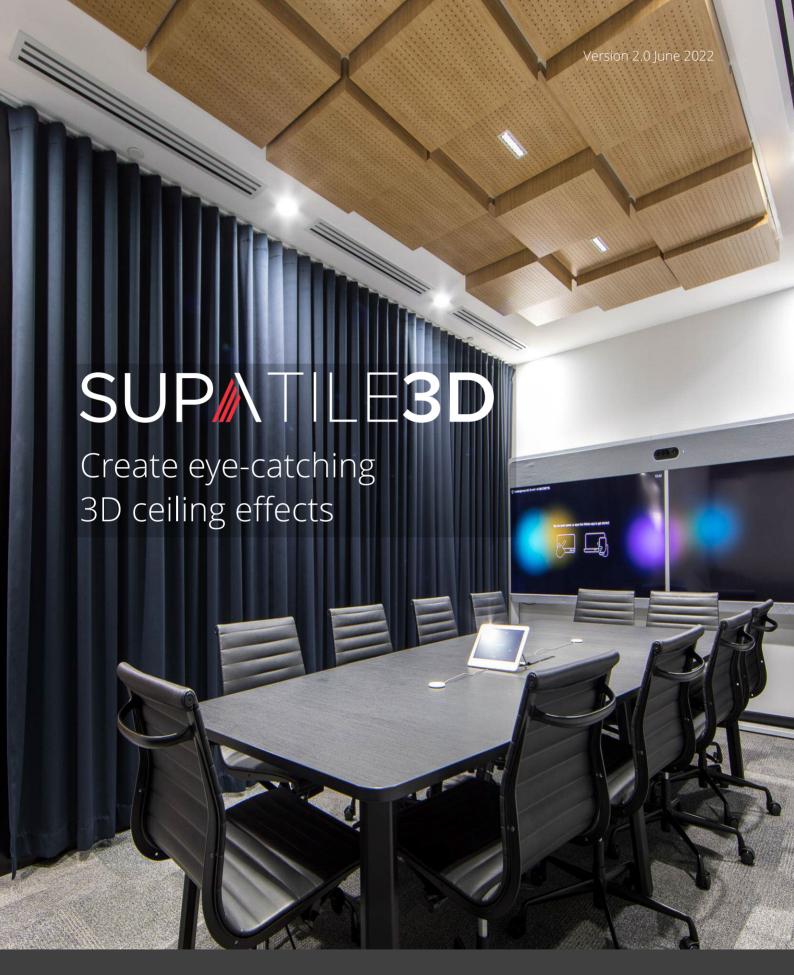

# Eye-catching, practical and cost-effective feature ceilings

Custom 3D ceiling effects are incredibly eyecatching feature elements but designing and installing them can be complex. And the cost can be wildly unpredictable.

# Introducing Supatile 3D

Supatile 3D is the new, fully customisable range of ceiling tiling that vastly expands your design options while simplifying installation and eliminating the potential for cost over-runs.

Eye-catching

Design unique 3D feature ceilings.

Versatile

Apply multiple finishes and acoustic damping.

Customisable

Apply any depth and any colour.

**Practical** 

Will fit the standard (or an existing) ceiling grid.