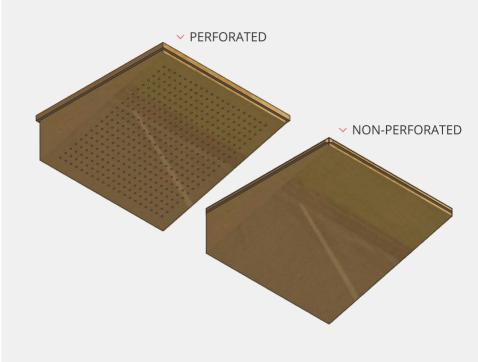

#### Special substrate options

- Acoustic perforations
- > Fire retardant
- Green Star

#### Standard panel A

#### Standard panel B

#### Standard panel C

Global technology and know-how. Local manufacturing and support.

SUPAWOOD are market-leading experts in lining and paneling systems. Contact us and find out how we can help bring your next project to exciting, vivid life.