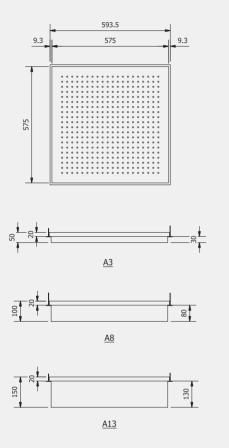

#### Panel sizes

- > Nominally 600mm x 600mm
- > Customisable depth up to 180mm

#### Special substrate options

- Acoustic perforations
- > Fire retardant
- Green Star