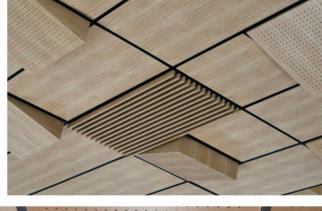

#### Panel sizes

- > Nominally 600mm x 600mm
- > Customisable depth up to 180mm

#### Special substrate options

- Acoustic perforations
- > Fire retardant
- Green Star