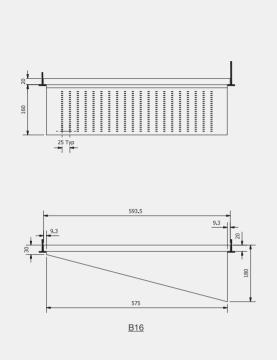

#### Panel sizes

- > Nominally 600mm x 600mm
- > Customisable depth up to 180mm

#### Special substrate options

- Acoustic perforations
- > Fire retardant
- Green Star