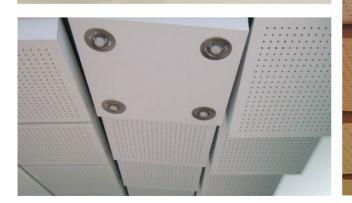

# Introducing Supatile 3D

Supatile 3D is the new, fully customisable range of ceiling tiling that vastly expands your design options while simplifying installation and eliminating the potential for cost over-runs.

# Create just about any effect

With Supatile 3D, it's easy to create an enormous range of visual effects using white, black, clear anodised or coloured grids.

Moreover, you can combine Supatile 3D with other members of the Supatile range such as Supatile Slat and Supatile DIT. And, Supatile 3D doesn't compromise accessibility into the ceiling cavity.

#### Panel sizes

- > Nominally 600mm x 600mm
- > Customisable depth up to 180mm