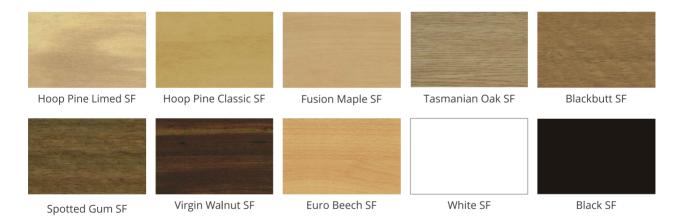

us range of visual effects using white, black, clear anodised or coloured grids.

Moreover, you can combine Supatile 3D with other members of the Supatile range such as Supatile Slat and Supatile DIT. And, Supatile 3D doesn't compromise accessibility into the ceiling cavity.

#### Panel sizes

- > Nominally 600mm x 600mm
- > Customisable depth up to 180mm

#### Special substrate options

- Acoustic perforations
- > Fire retardant
- Green Star

#### **CAD** Models

SUPAWOOD have 3D Autocad dwg files of all standard SUPATILE 3D shapes which you can import into your drawing software to enable you to quickly include SUPATILE 3D in your designs and client submissions



This laminate perfectly matches our panel and beam products. Group 1 and 2 Fire Retardant available even in slats and beams.





#### More Colours!

We have many more additional colours available...





## SUPATILE3D

#### Standard panel A









# SUPATILE3D

#### Standard panel B









## SUPATILE3D

#### Standard panel C











Global technology and know-how. Local manufacturing and support.

SUPAWOOD are market-leading experts in lining and paneling systems. Contact us and find out how we can help bring your next project to exciting, vivid life.



Click here to download our SUPATILE Design & Detailing Manual



#### SUPAWOOD HEAD OFFICE

Australasian Support & Manufacturing Aus: +61 1800 002 123 NZ: +64 (0) 9887 3234 sales@supawood.com.au

#### **SUPAWOOD UK**

UK & EU Support & Manufacturing +44 (0) 3307 00 00 30 sales@supawood.co.uk