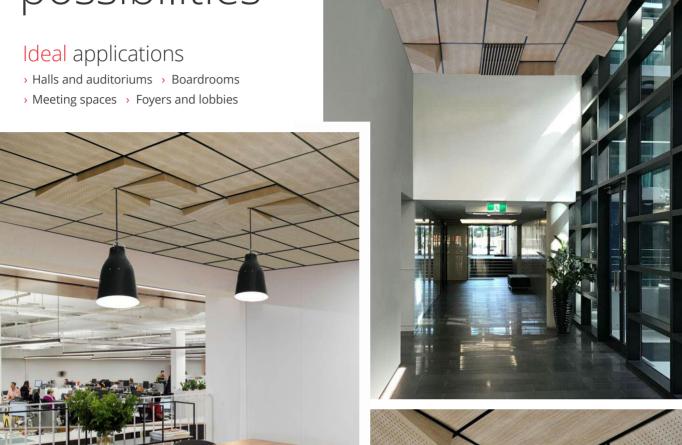

# Imagine the possibilities

# Create just about any effect

With Supatile 3D, it's easy to create an enormous range of visual effects using white, black, clear anodised or coloured grids.

Moreover, you can combine Supatile 3D with other members of the Supatile range such as Supatile Slat and Supatile DIT. And, Supatile 3D doesn't compromise accessibility into the ceiling cavity.