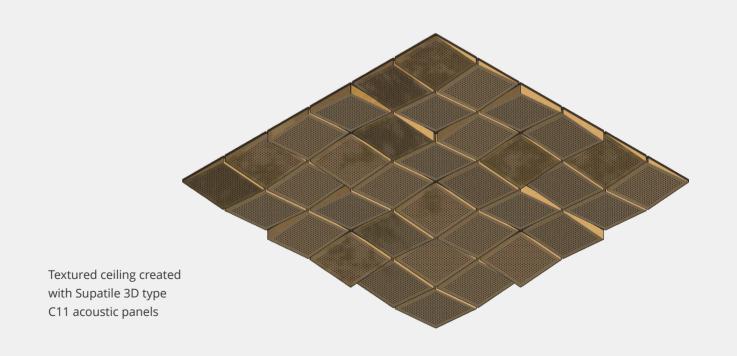

# Imagine the possibilities

# Create just about any effect

With Supatile 3D, it's easy to create an enormous range of visual effects using white, black, clear anodised or coloured grids.

Moreover, you can combine Supatile 3D with other members of the Supatile range such as Supatile Slat and Supatile DIT. And, Supatile 3D doesn't compromise accessibility into the ceiling cavity.