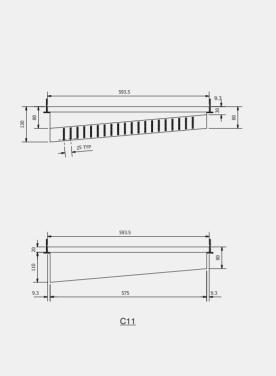

#### Panel sizes

- > Nominally 600mm x 600mm
- > Customisable depth up to 180mm

#### Special substrate options

- Acoustic perforations
- > Fire retardant
- Green Star