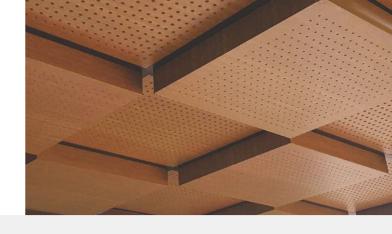

# Eye-catching, practical and cost-effective feature ceilings

Custom 3D ceiling effects are incredibly eyecatching feature elements but designing and installing them can be complex. And the cost can be wildly unpredictable.

# Introducing Supatile 3D

Supatile 3D is the new, fully customisable range of ceiling tiling that vastly expands your design options while simplifying installation and eliminating the potential for cost over-runs.

# Imagine the possibilities

# Create just about any effect

With Supatile 3D, it's easy to create an enormous range of visual effects using white, black, clear anodised or coloured grids.

Moreover, you can combine Supatile 3D with other members of the Supatile range such as Supatile Slat and Supatile DIT. And, Supatile 3D doesn't compromise accessibility into the ceiling cavity.