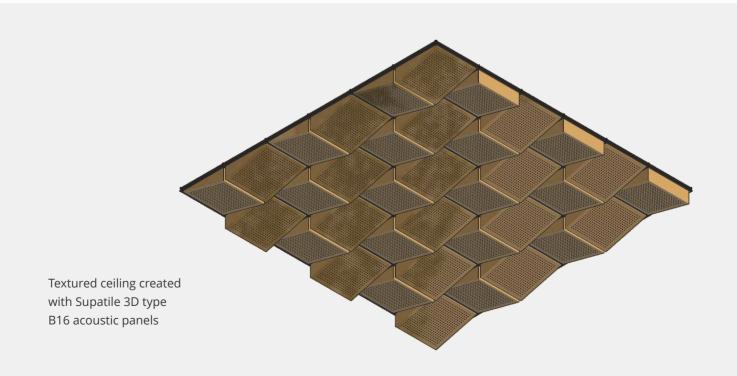

# Imagine the possibilities

# Create just about any effect

With Supatile 3D, it's easy to create an enormous range of visual effects using white, black, clear anodised or coloured grids.

Moreover, you can combine Supatile 3D with other members of the Supatile range such as Supatile Slat and Supatile DIT. And, Supatile 3D doesn't compromise accessibility into the ceiling cavity.