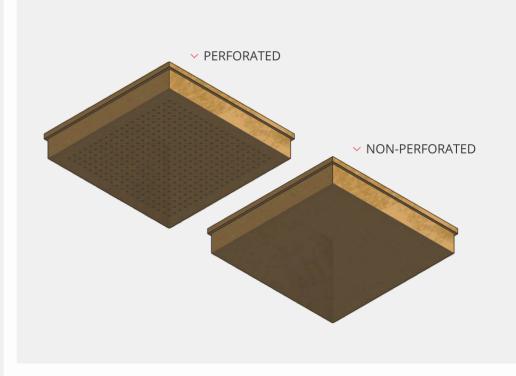

#### Special substrate options

- Acoustic perforations
- > Fire retardant
- Green Star