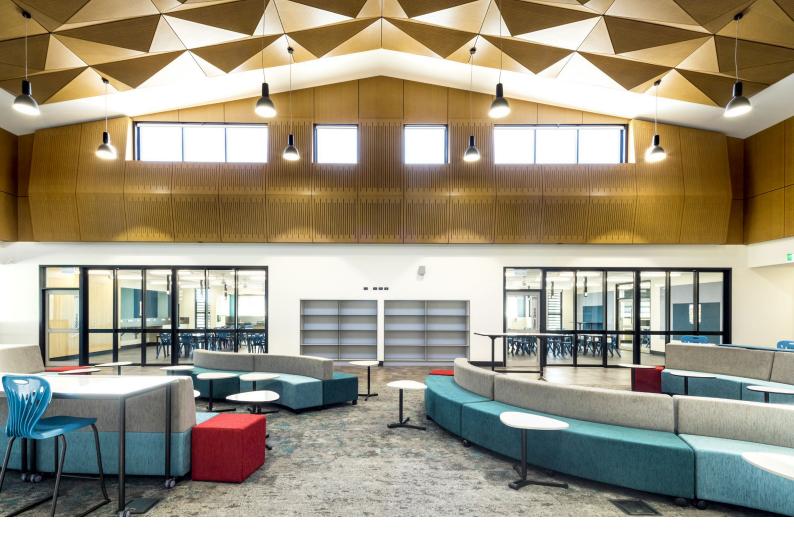

## Redlynch State College, New Learning Centre

Incredible three-dimensional feature ceiling created for new college learning centre

Knox Grammar School Performing Arts Centre SUPALINE decorative panels in school theatre meet BCA compliance