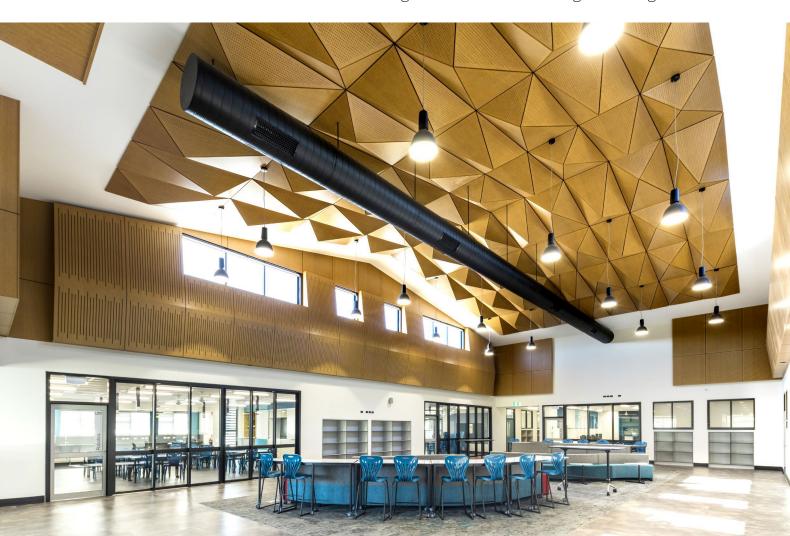

## Redlynch State College, New Learning Centre

Incredible three-dimensional feature ceiling created for new college learning centre

Knox Grammar School Performing Arts Centre SUPALINE decorative panels in school theatre meet BCA compliance