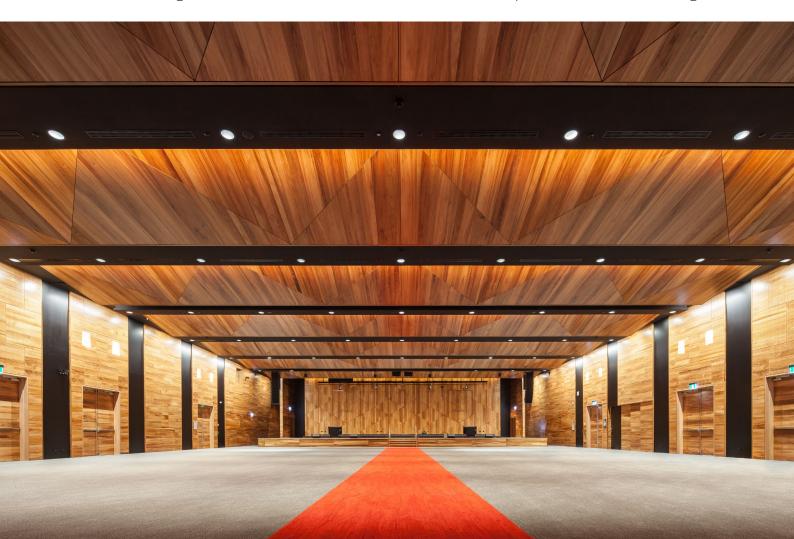

Macquarie University Graduation Hall
Breathtaking aesthetics and acoustics achieved with unique custom timber linings