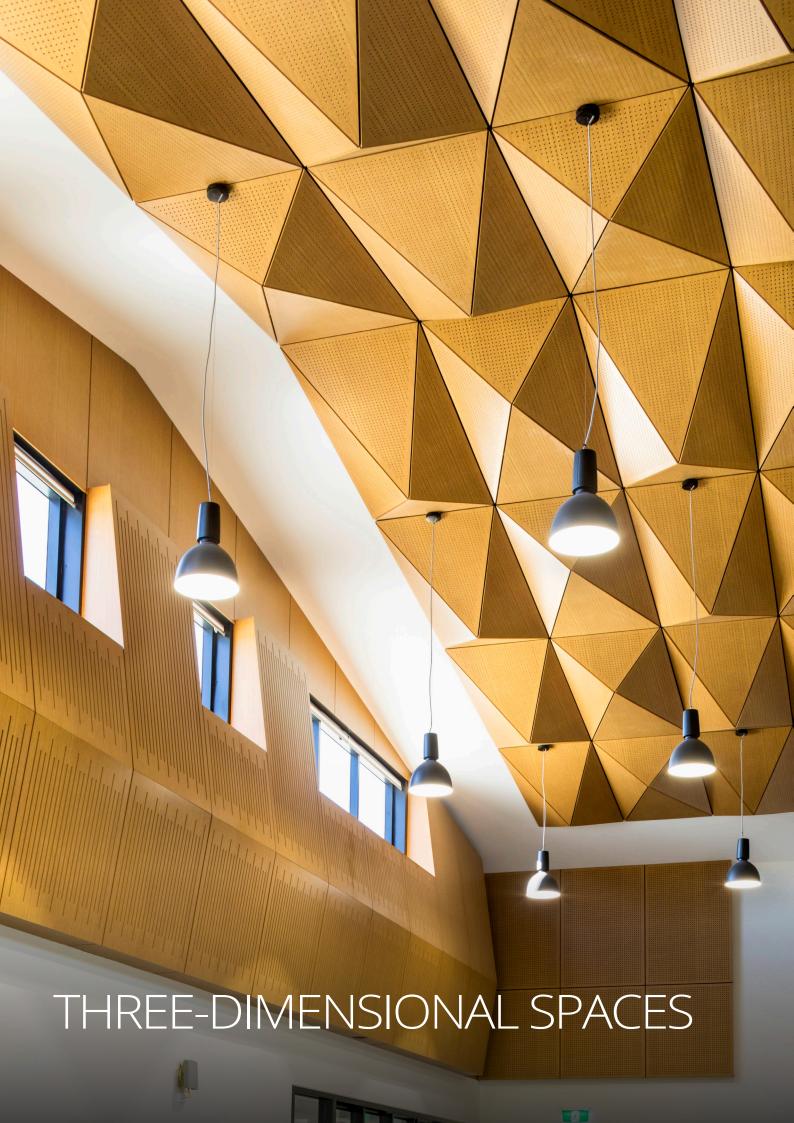

With SUPAWOOD, you have the power to leave an indelible mark on the built environment.

Here are three concepts our clients have used to create projects of distinction.

- Curves
- > Three-dimensional shapes
- > Warmth of natural timber

## Redlynch State College, New Learning Centre

Incredible three-dimensional feature ceiling created for new college learning centre

Knox Grammar School Performing Arts Centre SUPALINE decorative panels in school theatre meet BCA compliance