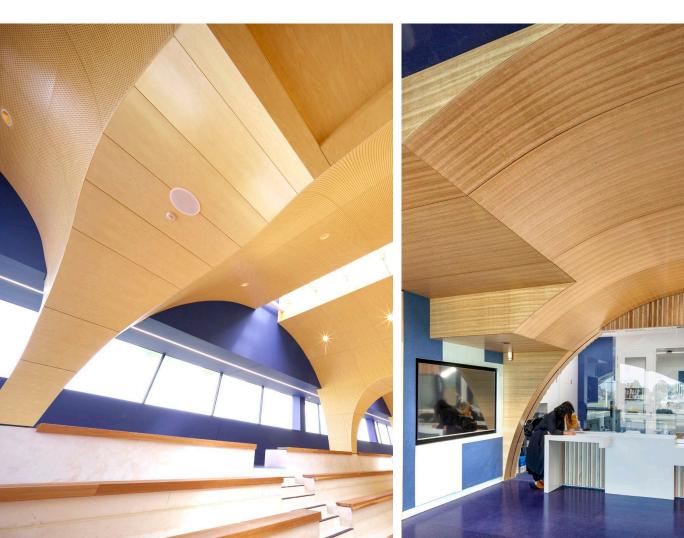

## Penleigh and Essendon Grammar School (PEGS)

Complex curved acoustic ceiling brings design dreams into reality for school hall