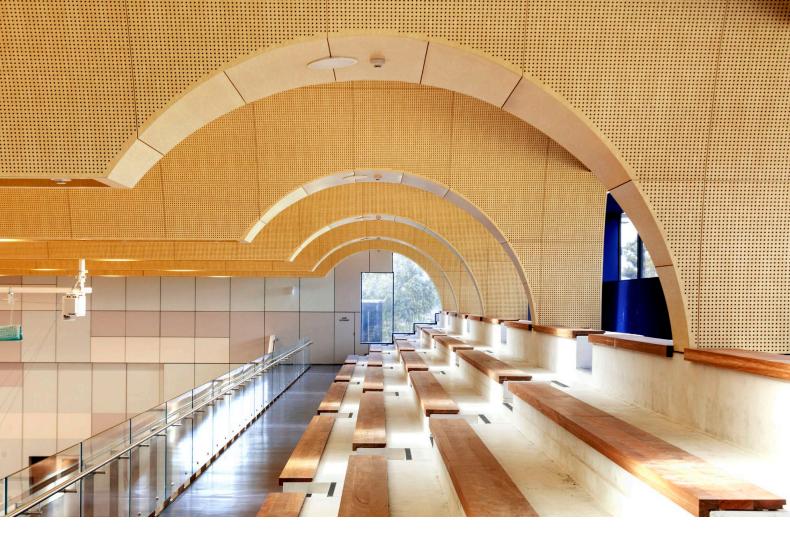

## Penleigh and Essendon Grammar School (PEGS)

Complex curved acoustic ceiling brings design dreams into reality for school hall