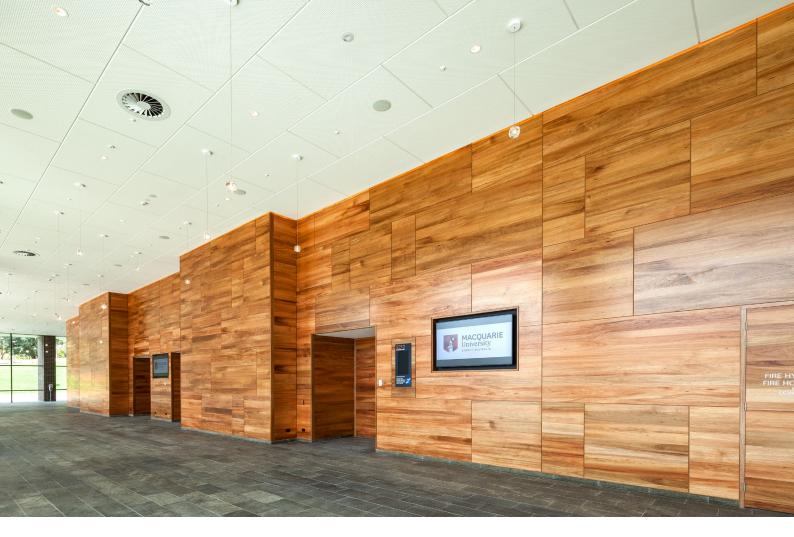

Macquarie University Graduation Hall
Breathtaking aesthetics and acoustics achieved with unique custom timber linings