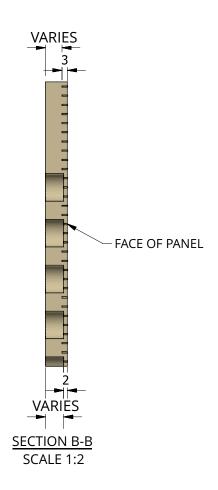

# **SUP**MMICRO Product Features:



Discrete acoustics



Acoustic ratings



Fire Group 2 & 3 options available



Available in all standard and custom finishes



Australian-made







## SUPMMICRO Perforation Pattern:





#### PRODUCT OPINION - SOUND ABSORPTION PERFORMANCE (25 September 2023)



## Finishes and colours

### SUPAVENEER

(NTV) Natural Timber Veneer

Fire Group 2 panel options available.



Hoop Pine CC



Tasmanian Oak 1/4



Blackbutt ¼



American Oak CC



Spotted Gum ¼



American Walnut CC



Midnight Black



Your choice

### SUPATEXTURE

#### (ST) Tactile Woodgrains & Finishes



Limewash



Vic Ash



We're so confident in Supatexture we're offering a unique 30-year no hassle warranty.



Blackbutt



Spotted Gum



Tasmanian Oak



### SUPAFINISH

#### (SF) Veneer & Coloured Laminates



Hoop Pine Limed SF



Hoop Pine Classic SF



Euro Beech SF



Fusion Maple SF



Tasmanian Oak SF



Blackbutt SF



Spotted Gum SF



Virgin Walnut SF



Black SF

White SF



#### (SCR) Painted