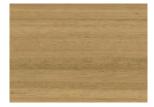

### SUPAVENEER

(NTV) Natural Timber Veneer

Fire Group 2 panel options available.

Hoop Pine CC

Tasmanian Oak 1/4

Blackbutt ¼

American Oak CC

Spotted Gum ¼