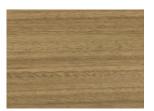

### SUPAVENEER

(NTV) Natural Timber Veneer

Fire Group 2 panel options available.

Hoop Pine CC

Tasmanian Oak 1/4

Blackbutt ¼

American Oak CC

Spotted Gum ¼