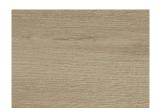

### SUPAVENEER

(NTV) Natural Timber Veneer

Fire Group 2 panel options available.

Hoop Pine CC

Tasmanian Oak 1/4

Blackbutt ¼

American Oak CC

Spotted Gum ¼