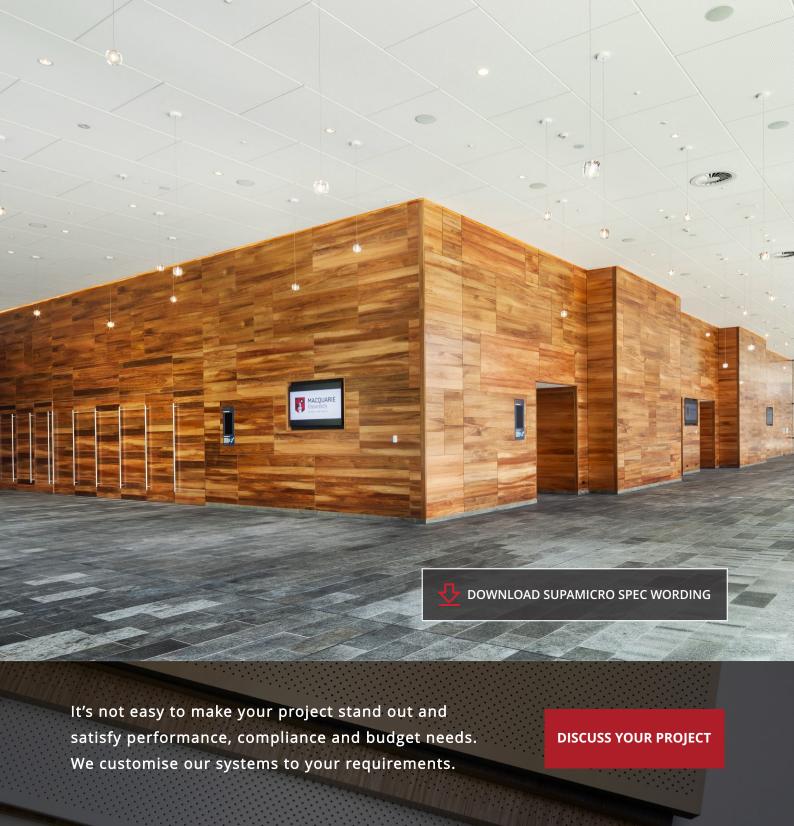

### SUPAVENEER

(NTV) Natural Timber Veneer

Fire Group 2 panel options available.

Hoop Pine CC

Tasmanian Oak 1/4

Blackbutt ¼

American Oak CC

Spotted Gum ¼

American Walnut CC

Midnight Black

Your choice