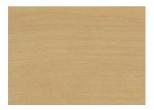

### SUPAVENEER

(NTV) Natural Timber Veneer

Fire Group 2 panel options available.

Hoop Pine CC

Tasmanian Oak 1/4

Blackbutt ¼

American Oak CC

Spotted Gum ¼

American Walnut CC

Midnight Black

Your choice