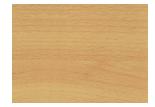

### SUPAVENEER

(NTV) Natural Timber Veneer

Fire Group 2 panel options available.

Hoop Pine CC

Tasmanian Oak 1/4

Blackbutt ¼

American Oak CC

Spotted Gum ¼