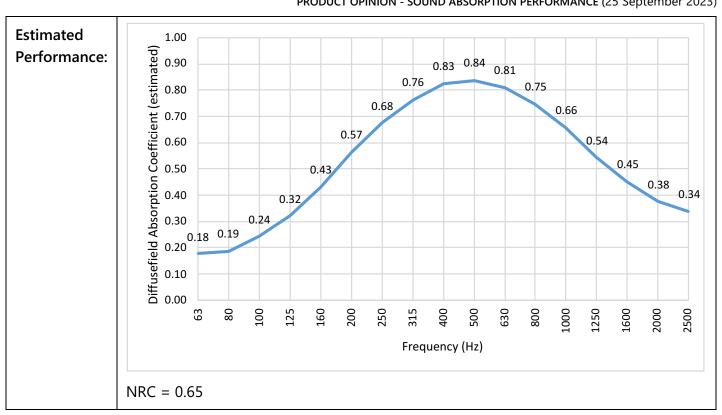

# **SUP**MMICRO Product Features:



Discrete acoustics



Acoustic ratings



Fire Group 2 & 3 options available



Available in all standard and custom finishes



Australian-made







## SUPMMICRO Perforation Pattern:





#### PRODUCT OPINION - SOUND ABSORPTION PERFORMANCE (25 September 2023)



## Finishes and colours

### SUPAVENEER

(NTV) Natural Timber Veneer

Fire Group 2 panel options available.



Hoop Pine CC



Tasmanian Oak 1/4



Blackbutt ¼



American Oak CC



Spotted Gum ¼



American Walnut CC



Midnight Black



Your choice

### SUPATEXTURE

#### (ST) Tactile Woodgrains & Finishes



Limewash



Vic Ash



We're so confident in Supatexture we're offering a unique 30-year no hassle warranty.



Blackbutt



Spotted Gum



Tasmanian Oak



### SUPAFINISH

#### (SF) Veneer & Coloured Laminates



Hoop Pine Limed SF



Hoop Pine Classic SF



Euro Beech SF



Fusion Maple SF



Tasmanian Oak SF



Blackbutt SF



Spotted Gum SF



Virgin Walnut SF



Black SF

White SF



#### (SCR) Painted Finishes

Highly durable satin, high gloss and metallic finishes matched to