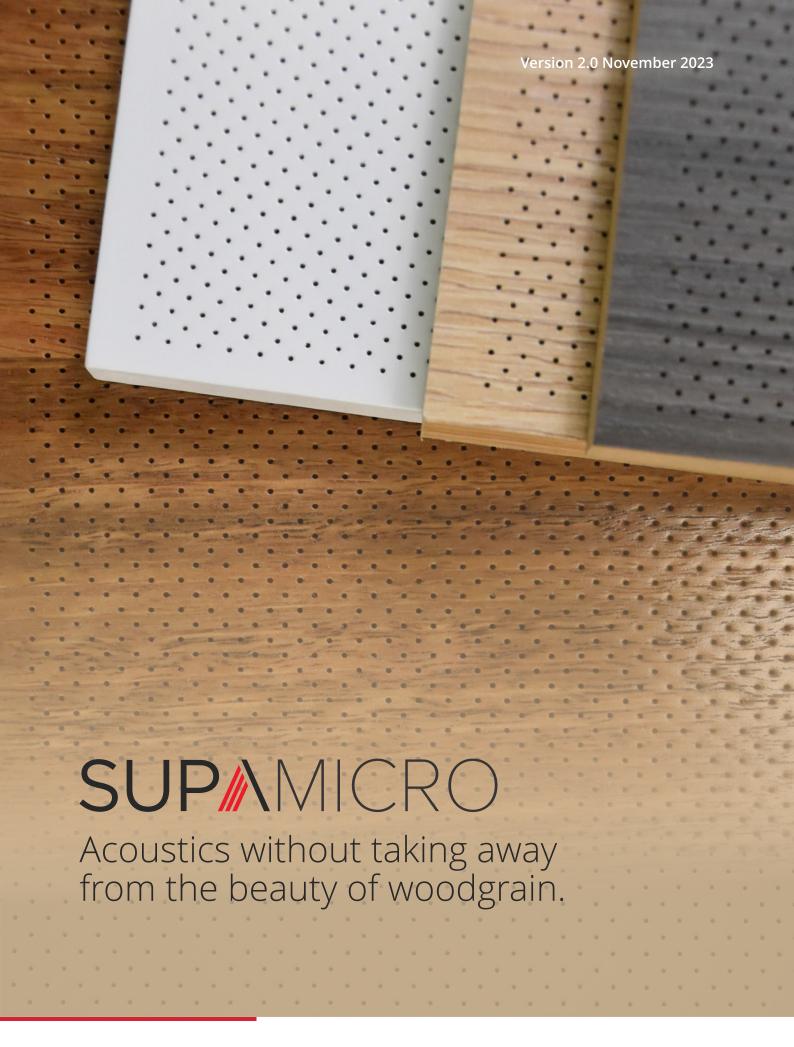

# **SUP**MMICRO Product Features:

Discrete acoustics

Acoustic ratings

Fire Group 2 & 3 options available

Available in all standard and custom finishes

Australian-made

## SUPMMICRO Perforation Pattern: