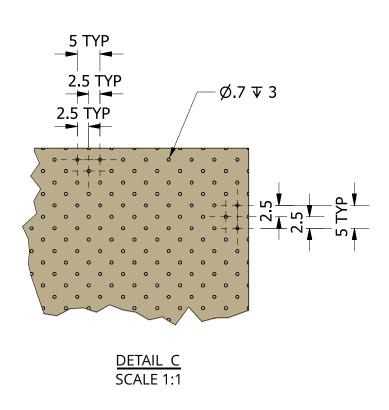

# **SUP**MMICRO Product Features:



Discrete acoustics



Acoustic ratings



Fire Group 2 & 3 options available



Available in all standard and custom finishes



Australian-made







## SUPMMICRO Perforation Pattern:





#### PRODUCT OPINION - SOUND ABSORPTION PERFORMANCE (25 September 2023)



## Finishes and colours

### SUPAVENEER

(NTV) Natural Timber Veneer

Fire Group 2 panel options available.



Hoop Pine CC



Tasmanian Oak 1/4



Blackbutt ¼



American Oak CC



Spotted Gum ¼



American Walnut CC



Midnight Black



Your choice

### SUPATEXTURE

#### (ST) Tactile Woodgrains & Finishes



Limewash



Vic Ash



We're so confident in Supatexture we're offering a unique 30-year no hassle warranty.



Blackbutt



Spotted Gum



Tasmanian Oak



### SUPAFINISH

#### (SF) Veneer & Coloured Laminates



Hoop Pine Limed SF



Hoop Pine Classic SF



Euro Beech SF



Fusion Maple SF



Tasmanian Oak SF



Blackbutt SF



Spotted Gum SF



Virgin Walnut SF



Black SF

White SF



#### (SCR) Painte