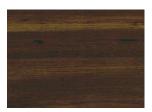

### SUPAVENEER

(NTV) Natural Timber Veneer

Fire Group 2 panel options available.

Hoop Pine CC

Tasmanian Oak 1/4

Blackbutt ¼

American Oak CC

Spotted Gum ¼

American Walnut CC

Midnight Black

Your choice