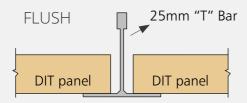

## **Drop-in** Options

**SUPATILE DIT Flush** - The most economical ceiling tile in the range, this is designed to sit flush with the T-bar grid system leaving the full 25mm grid exposed.

**SUPATILE DIT Rebate** - The matching edge rebate on these tiles creates a 25mm recessed shadow line for a tegular look.