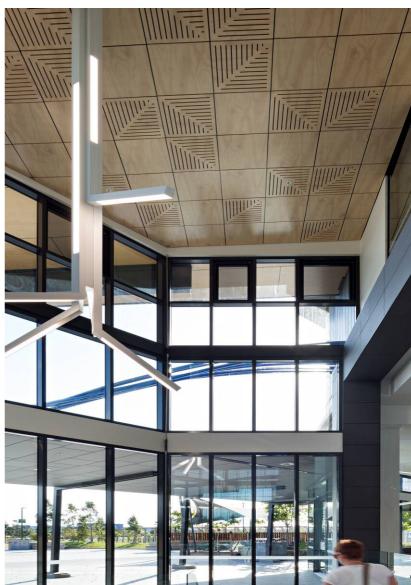

## Finishes and colours

## SUPAFINISH

(SF) Veneer & Concept Laminates

This laminate perfectly matches our slats and beam products.

Fire Group 2 available even in slats and beams

Hoop Pine Limed SF

Hoop Pine Classic SF

Fusion Maple SF

Tasmanian Oak SF

Blackbutt SF

Spotted Gum SF

Virgin Walnut SF

Black SF Wh

White SF

Also available in SUPAVENEER natural timber veneers, SUPASURFACE V-Series textured laminates and SUPACOLOUR solid colours. For more information please contact our customer service team on 1800 002 123.