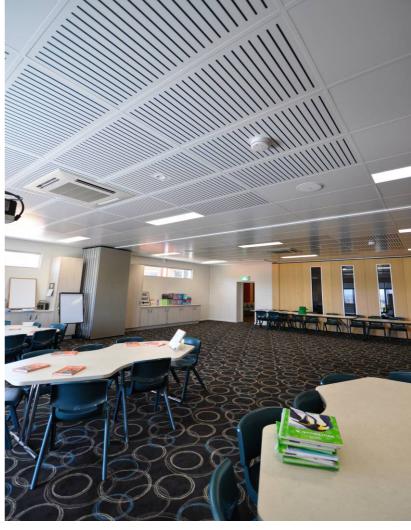

## **Drop-in** Options

**SUPATILE DIT Flush** - The most economical ceiling tile in the range, this is designed to sit flush with the T-bar grid system leaving the full 25mm grid exposed.

**SUPATILE DIT Rebate** - The matching edge rebate on these tiles creates a 25mm recessed shadow line for a tegular look.

Panel finish returns into rebate

10mm wide accessible joint option also available.