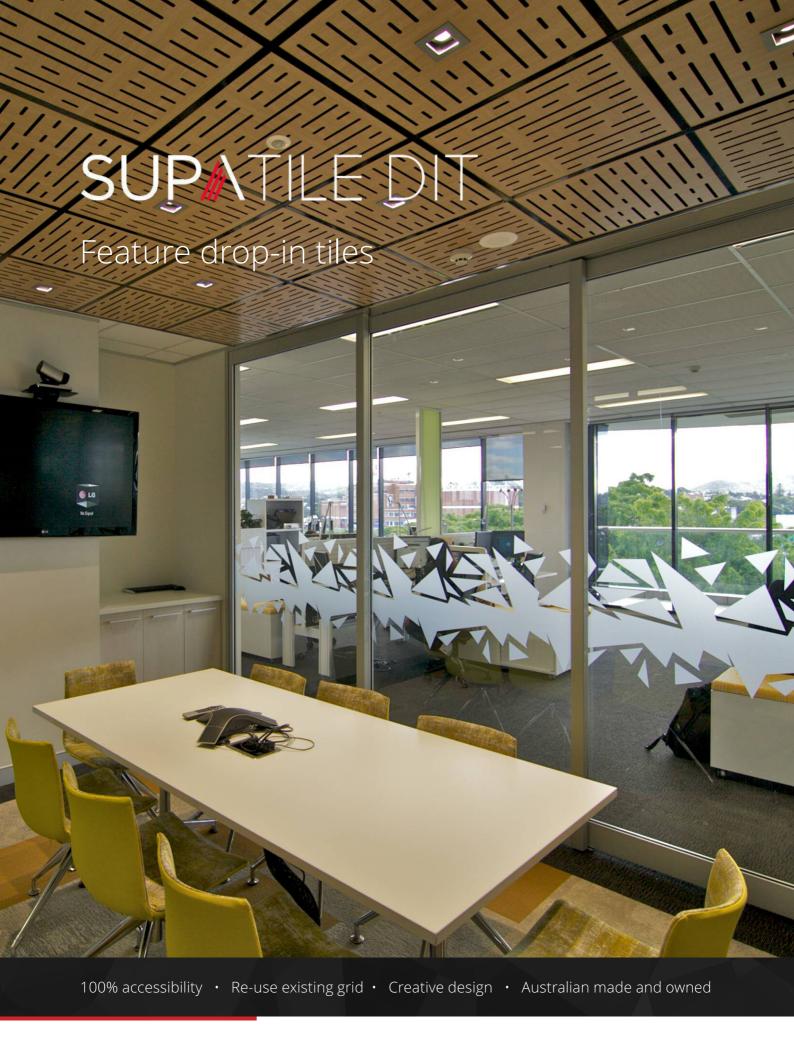

# Why SUPATILE DIT?

- Perfect Refit solution keep the grid & transform your space by upgrading to Supatile DIT
- Visual appeal with design flexibility
- Easy to wipe clean for ongoing client satisfaction
- Outstanding durability, no black stains or crumbling edges
- > A choice of contemporary and timber finishes
- > Fits into regular ceiling grid systems
- Create a range of effects with white, black, clear anodised or coloured grids
- > Quick to install = lower costs
- > Demarcate specific locations
- > Acoustic choices for noise reduction
- Perimeter upstands for floating ceilings
- > Maximise Green Star credit points
- > Fire Retardant Group 2 available
- > 100% accessibility to the ceiling cavity
- Accurately calculate project costs Pricelist available

## **Drop-in** Options

**SUPATILE DIT Flush** - The most economical ceiling tile in the range, this is designed to sit flush with the T-bar grid system leaving the full 25mm grid exposed.

**SUPATILE DIT Rebate** - The matching edge rebate on these tiles creates a 25mm recessed shadow line for a tegular look.