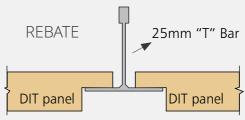

## **Drop-in** Options

**SUPATILE DIT Flush** - The most economical ceiling tile in the range, this is designed to sit flush with the T-bar grid system leaving the full 25mm grid exposed.

**SUPATILE DIT Rebate** - The matching edge rebate on these tiles creates a 25mm recessed shadow line for a tegular look.

Panel finish returns into rebate

10mm wide accessible joint option also available.