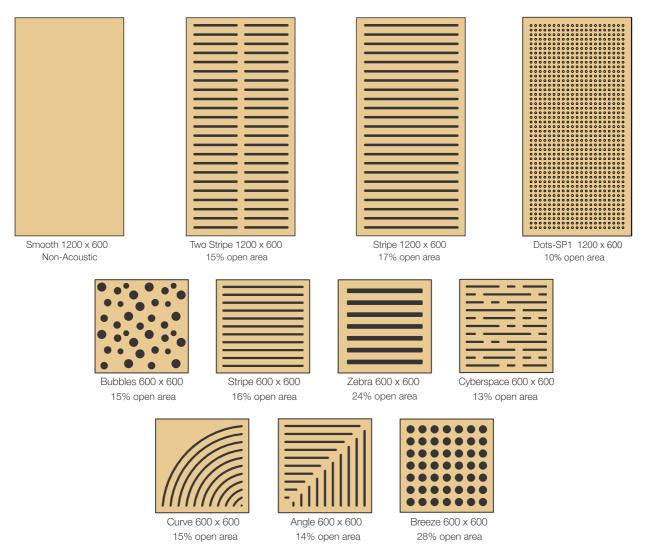

## **Acoustic** Options

Note: Due to our policy of continuous improvement, these specifications may change without notice

Fire Group 1 and 2 panels have a grey core as standard. Fire Group 3 panels have a brown core as standard.