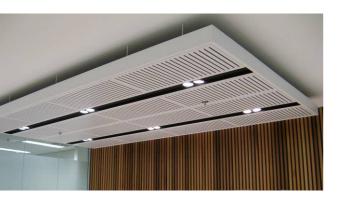

# Why SUPATILE DIT?

- Perfect Refit solution keep the grid & transform your space by upgrading to Supatile DIT
- Visual appeal with design flexibility
- Easy to wipe clean for ongoing client satisfaction
- Outstanding durability, no black stains or crumbling edges
- > A choice of contemporary and timber finishes
- > Fits into regular ceiling grid systems
- Create a range of effects with white, black, clear anodised or coloured grids
- > Quick to install = lower costs
- > Demarcate specific locations
- > Acoustic choices for noise reduction
- Perimeter upstands for floating ceilings
- > Maximise Green Star credit points
- > Fire Retardant Group 2 available
- > 100% accessibility to the ceiling cavity
- Accurately calculate project costs Pricelist available

## **Drop-in** Options

**SUPATILE DIT Flush** - The most economical ceiling tile in the range, this is designed to sit flush with the T-bar grid system leaving the full 25mm grid exposed.

**SUPATILE DIT Rebate** - The matching edge rebate on these tiles creates a 25mm recessed shadow line for a tegular look.

## Ideal applications

- > Halls and auditoriums >> Boardrooms
- Libraries and classrooms > Offices
- Meeting spaces > Foyers and lobbies

Global technology and know-how. Local manufacturing and support.

SUPAWOOD are market-leading experts in lining and paneling systems. Contact us and find out how we can help bring your next project to exciting, vivid life.