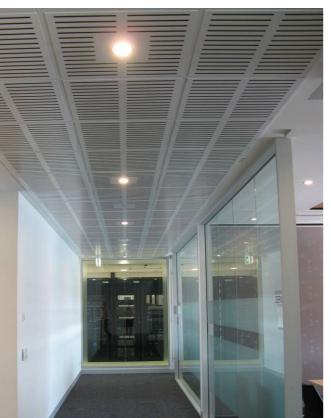

# Why SUPATILE DIT?

- Perfect Refit solution keep the grid & transform your space by upgrading to Supatile DIT
- Visual appeal with design flexibility
- Easy to wipe clean for ongoing client satisfaction
- Outstanding durability, no black stains or crumbling edges
- > A choice of contemporary and timber finishes
- > Fits into regular ceiling grid systems
- Create a range of effects with white, black, clear anodised or coloured grids
- > Quick to install = lower costs
- > Demarcate specific locations
- > Acoustic choices for noise reduction
- Perimeter upstands for floating ceilings
- > Maximise Green Star credit points
- > Fire Retardant Group 2 available
- > 100% accessibility to the ceiling cavity
- Accurately calculate project costs Pricelist available

## **Drop-in** Options

**SUPATILE DIT Flush** - The most economical ceiling tile in the range, this is designed to sit flush with the T-bar grid system leaving the full 25mm grid exposed.

**SUPATILE DIT Rebate** - The matching edge rebate on these tiles creates a 25mm recessed shadow line for a tegular look.

## Ideal applications

- > Halls and auditoriums >> Boardrooms
- Libraries and classrooms > Offices
- Meeting spaces > Foyers and lobbies

Global technology and know-how. Local manufacturing and support.

SUPAWOOD are market-leading experts in lining and paneling systems. Contact us and find out how we can help bring your next project to exciting, vivid life.