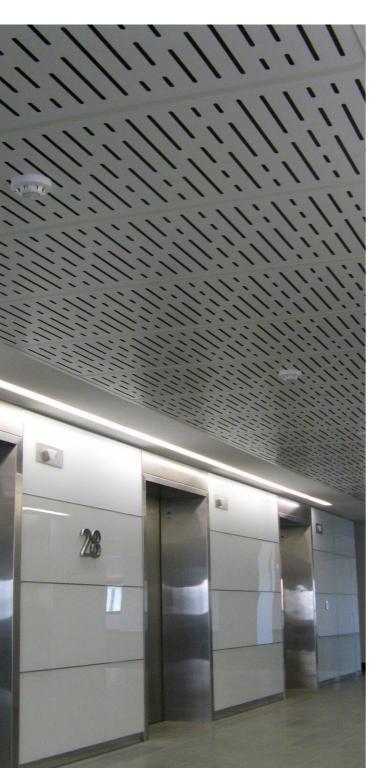

## **Drop-in** Options

**SUPATILE DIT Flush** - The most economical ceiling tile in the range, this is designed to sit flush with the T-bar grid system leaving the full 25mm grid exposed.

**SUPATILE DIT Rebate** - The matching edge rebate on these tiles creates a 25mm recessed shadow line for a tegular look.

Panel finish returns into rebate

10mm wide accessible joint option also available.