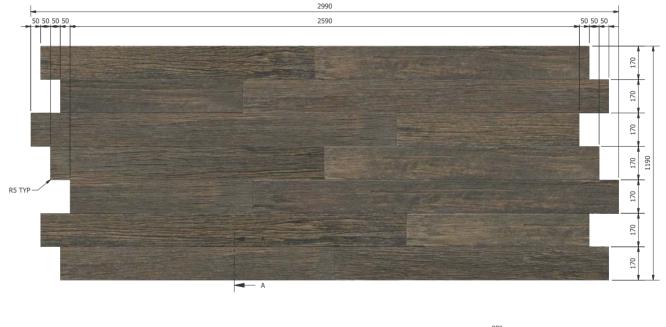

#### PANEL SIZES:

- > 2390mm x 1190mm
- > 2990mm x 1190mm
- Or a standard jigsaw shaped panel as shown with each finish