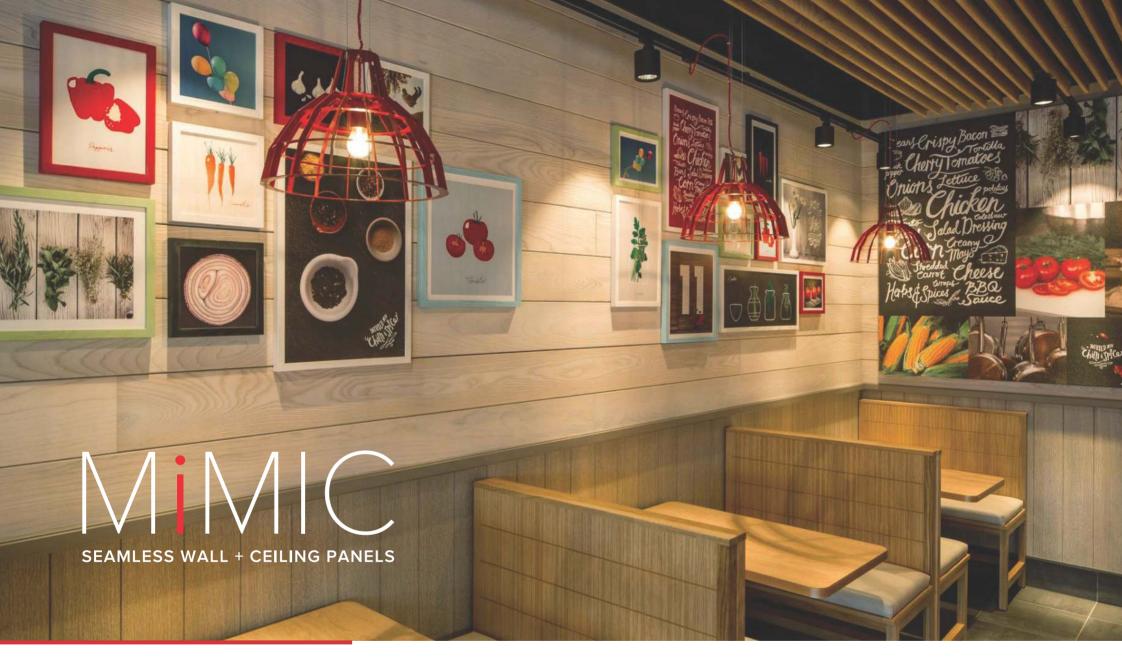

### Limitless design possibilities. No visible seams or joins.

SUPAWOOD MIMIC is simply the fastest, easiest way to create and install a seamless look in nearly any natural finish you can imagine.

Lightweight and robust, SUPAWOOD MIMIC shows minute detail including shadowing, holes, cracks and other natural features.

Panels join without leaving visible seams simplifying design and removing the need to worry over panel junctions that might conflict with other interior elements.

MIMIC also allows three unique panels, ensuring no side-by-side panel repeats.

## MiMIC at a glance

- ✓ No visible repeats ✓ Minute details visible
  - ✓ Available in any colour
- Quick and Clean
- ✓ No panel junctions

# **Ideal** applications

- Retailers
- Restaurants
- Office and commercial
- > Shopping centres