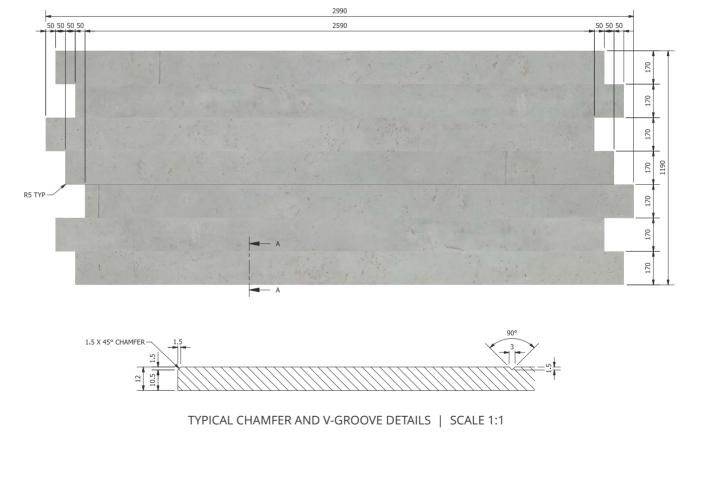

### SAMPLE COLOURS

TYPICAL CHAMFER AND V-GROOVE DETAILS | SCALE 1:1

#### SAMPLE COLOURS

TYPICAL CHAMFER AND V-GROOVE DETAILS | SCALE 1:1

#### PANEL SIZES:

- > 2390mm x 1190mm
- > 2990mm x 1190mm
- Or a standard jigsaw shaped panel as shown with each finish