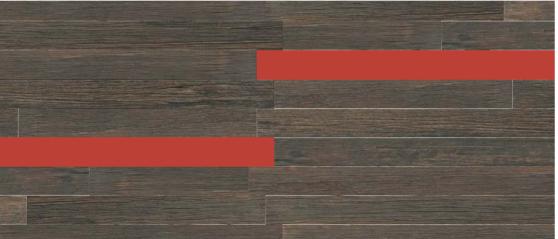

Panels join without leaving visible seams simplifying design and removing the need to worry over panel junctions that might conflict with other interior elements.

MIMIC also allows three unique panels, ensuring no side-by-side panel repeats.