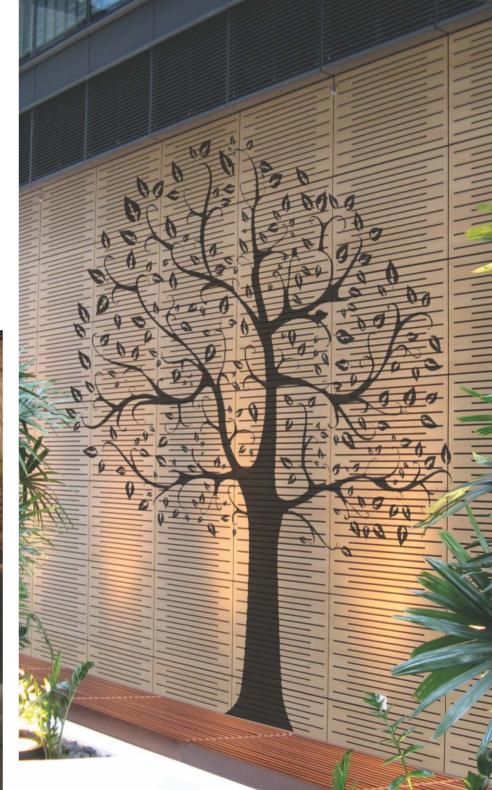

### Warm slat finishes

Craft panelling looks that effortlessly match your flooring.

Panels join without leaving visible seams simplifying design and removing the need to worry over panel junctions that might conflict with other interior elements.

MIMIC also allows three unique panels, ensuring no side-by-side panel repeats.

## MiMIC at a glance

- ✓ No visible repeats ✓ Minute details visible
  - ✓ Available in any colour
- Quick and Clean
- ✓ No panel junctions