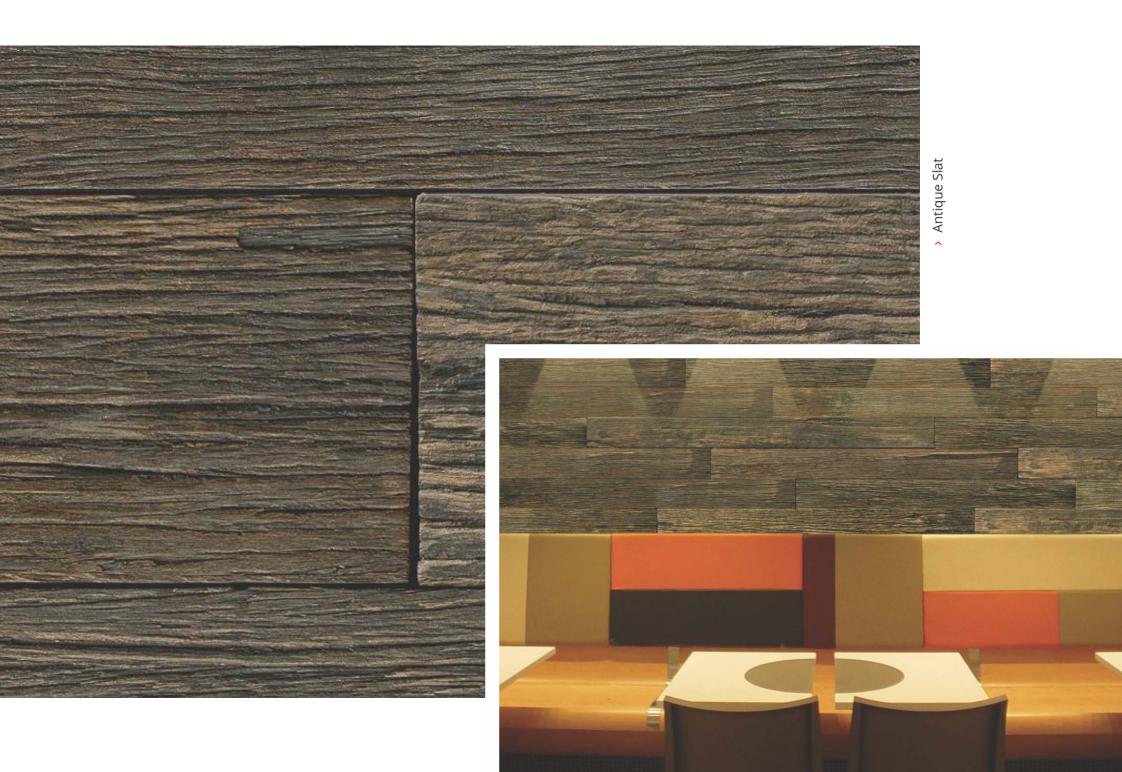

### Rustic timber finishes

Try dramatic rustic finishes with vivid colours and even text. Mimics chippy distressed paint finish for a vintage or boatwood look.