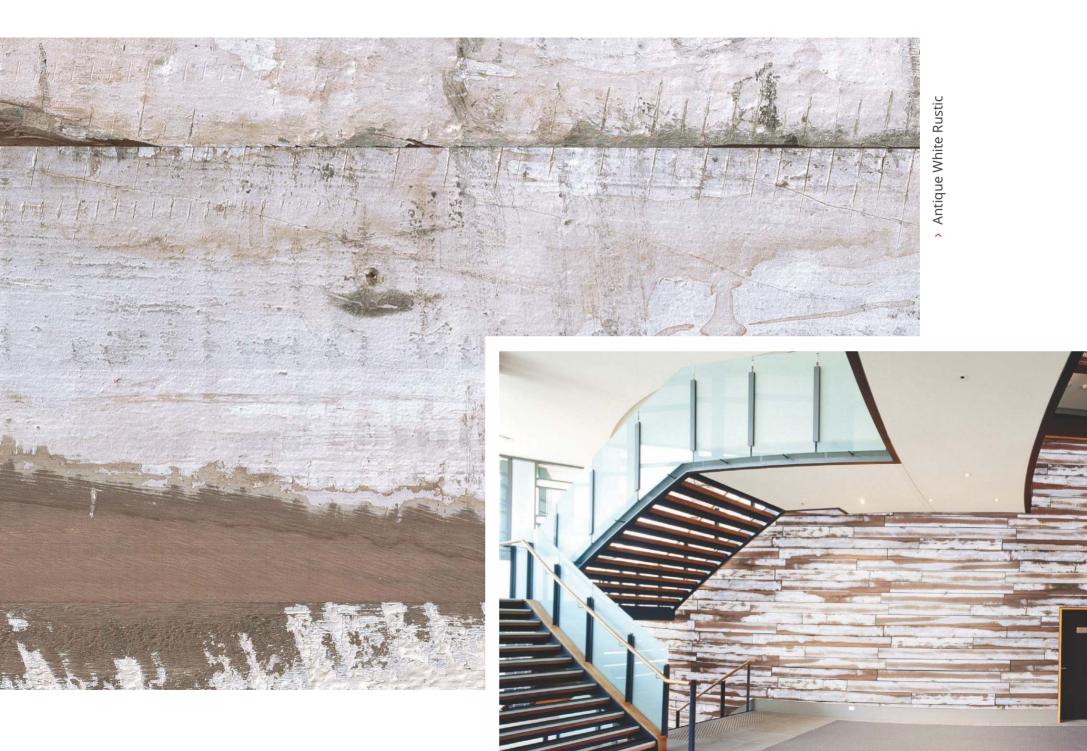

### Rustic timber finishes

Try dramatic rustic finishes with vivid colours and even text. Mimics chippy distressed paint finish for a vintage or boatwood look.