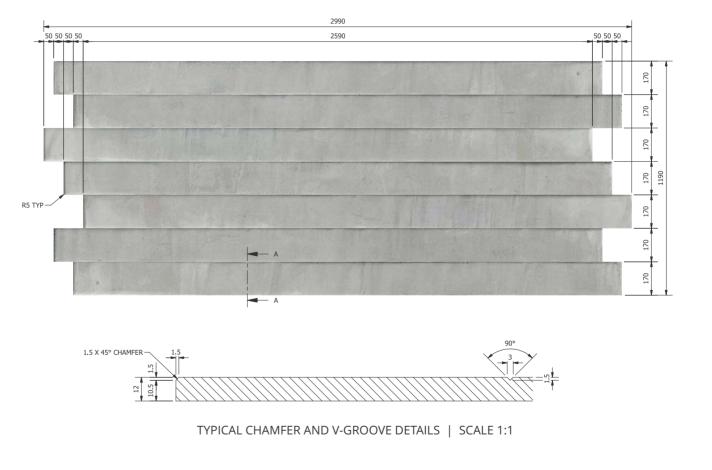

#### PANEL SIZES:

- > 2390mm x 1190mm
- > 2990mm x 1190mm
- Or a standard jigsaw shaped panel as shown with each finish

### SAMPLE COLOURS

TYPICAL CHAMFER AND V-GROOVE DETAILS | SCALE 1:1

#### SAMPLE COLOURS

TYPICAL CHAMFER AND V-GROOVE DETAILS | SCALE 1:1