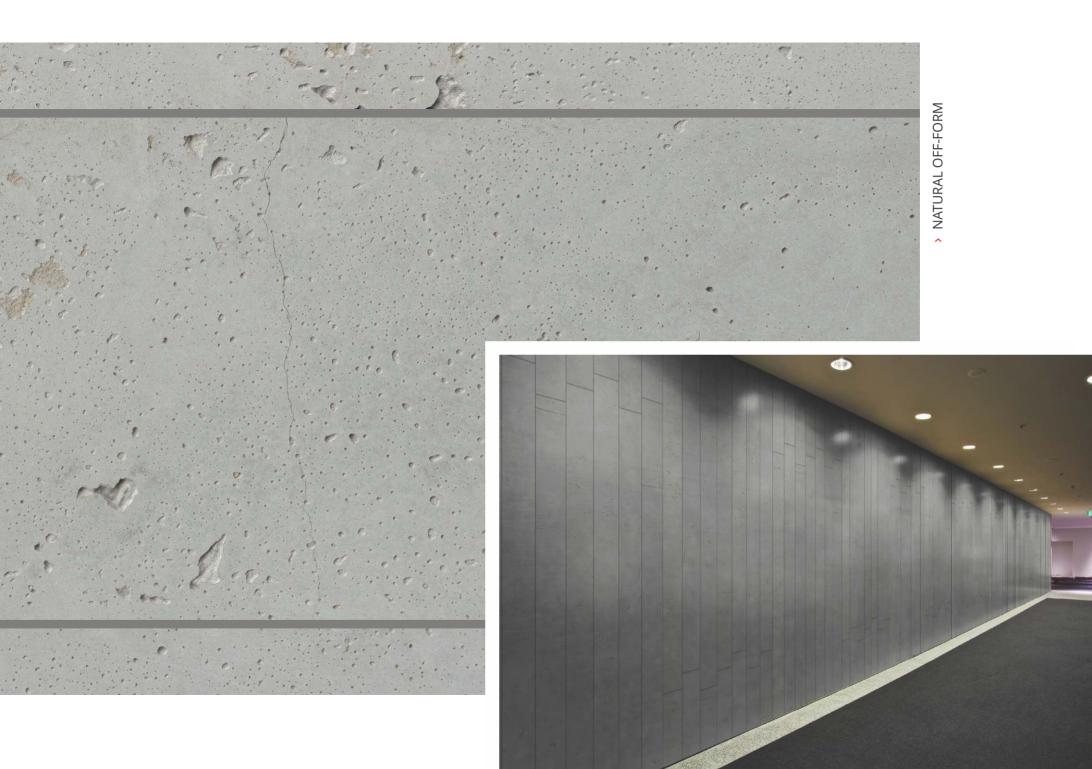

uptions and downtime.

## MiMIC at a glance

- ✓ No visible repeats ✓ Minute details visible
  - ✓ Available in any colour
- Quick and Clean
- ✓ No panel junctions

# **Ideal** applications

- Retailers
- Restaurants
- Office and commercial
- > Shopping centres





### Rugged concrete finishes

Create edgy raw concrete looks.

SAMPLE COLOURS















SUPAWOOD.COM.AU



### Warm slat finishes

Craft panelling looks that effortlessly match your flooring.

### SAMPLE COLOURS













TYPICAL CHAMFER AND V-GROOVE DETAILS | SCALE 1:1







### Rustic timber finishes

Try dramatic rustic finishes with vivid colours and even text. Mimics chippy distressed paint finish for a vintage or boatwood look.

#### SAMPLE COLOURS













TYPICAL CHAMFER AND V-GROOVE DETAILS | SCALE 1:1





### Off-form concrete

Create industrial pre-formed concrete looks.

#### SAMPLE COLOURS



**OF YOUR CHOICE!** 







### Technical Details

#### PANEL SIZES:

- > 2390mm x 1190mm
- > 2990mm x 1190mm
- Or a standard jigsaw shaped panel as shown with each finish

### SPECIAL SUBSTRATE OPTIONS:

- Fire retardant
- Green Star

### "HOW SOON CAN I INSTALL?"

- Lead times and pricing are less than our Supacolour range.
- Panels can be concealed fixed by nailing or using our SW500SB concealed fixing system.
- Minimal framing required.

#### SPECIAL OPTIONS:

- Access panels
- Curved panels

No visible pattern repeats





Add highlights if desired



SUPAWOOD.COM.AU

Go completely custom and do something really different!





### Some custom colours







### Global technology and know-how