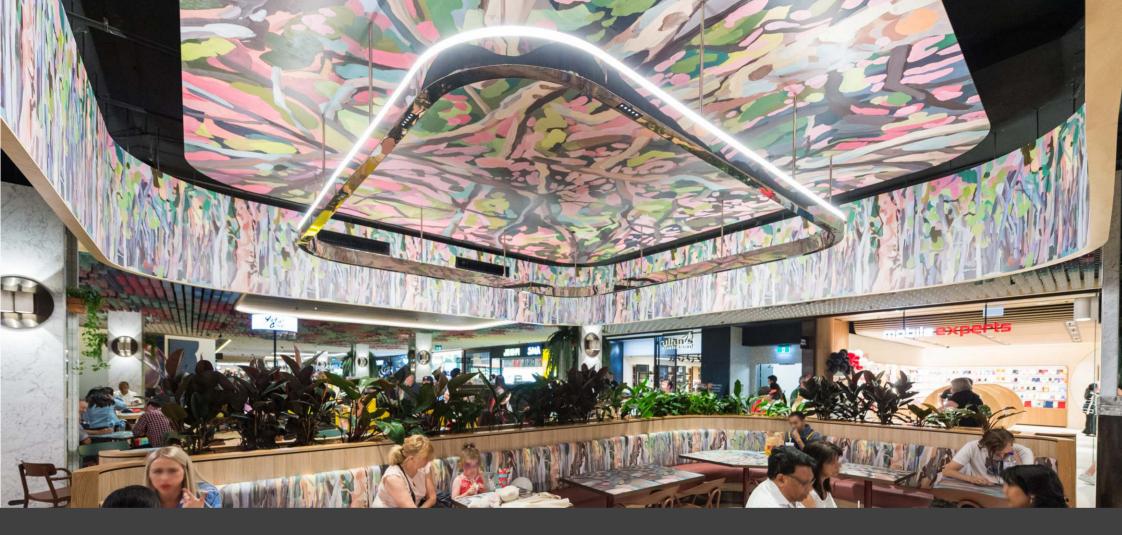

# **Ideal** applications

- Retailers
- Restaurants
- Office and commercial
- > Shopping centres

### Limitless design possibilities. No visible seams or joins.

SUPAWOOD MIMIC is simply the fastest, easiest way to create and install a seamless look in nearly any natural finish you can imagine.

Lightweight and robust, SUPAWOOD MIMIC shows minute detail including shadowing, holes, cracks and other natural features.