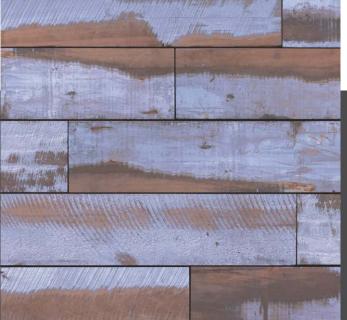

### Rustic timber finishes

Try dramatic rustic finishes with vivid colours and even text. Mimics chippy distressed paint finish for a vintage or boatwood look.