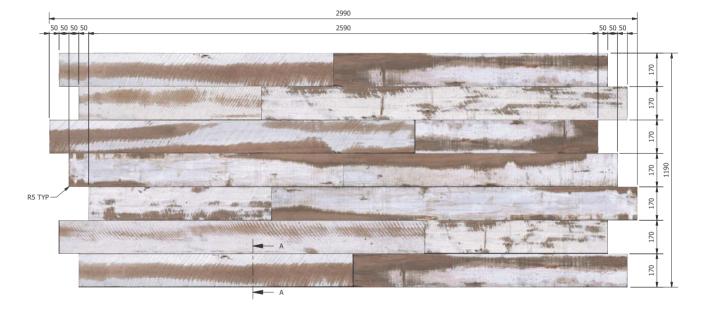

#### PANEL SIZES:

- > 2390mm x 1190mm
- > 2990mm x 1190mm
- Or a standard jigsaw shaped panel as shown with each finish