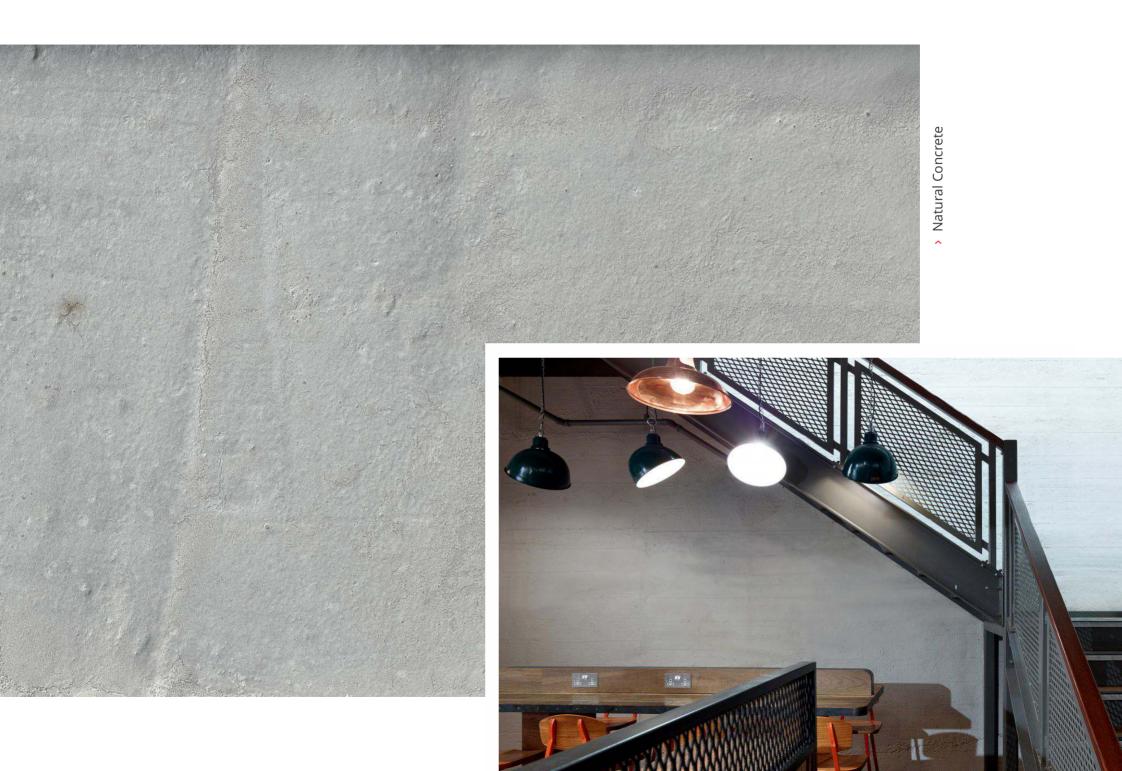

### Rugged concrete finishes

Create edgy raw concrete looks.

SAMPLE COLOURS

SUPAWOOD.COM.AU

### Off-form concrete

Create industrial pre-formed concrete looks.