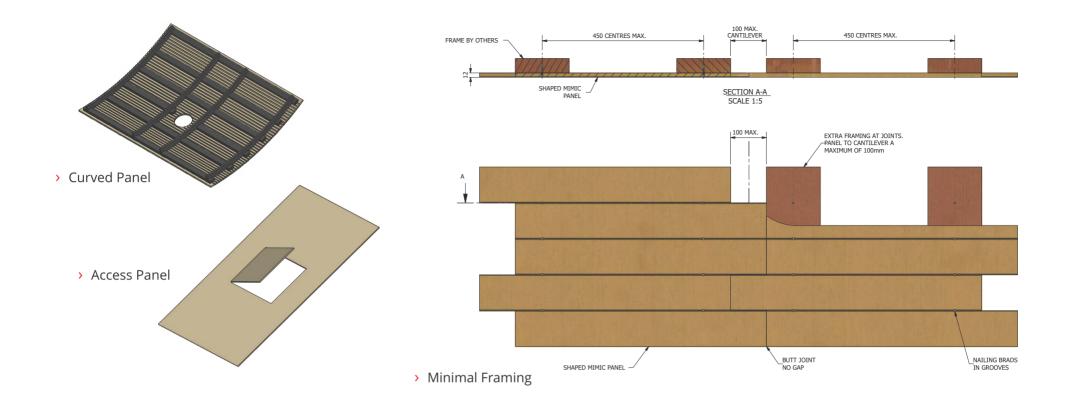

### "HOW SOON CAN I INSTALL?"

- Lead times and pricing are less than our Supacolour range.
- Panels can be concealed fixed by nailing or using our SW500SB concealed fixing system.
- Minimal framing required.

#### SPECIAL OPTIONS:

- Access panels
- Curved panels

No visible pattern repeats

Add highlights if desired

SUPAWOOD.COM.AU

Go completely custom and do something really different!