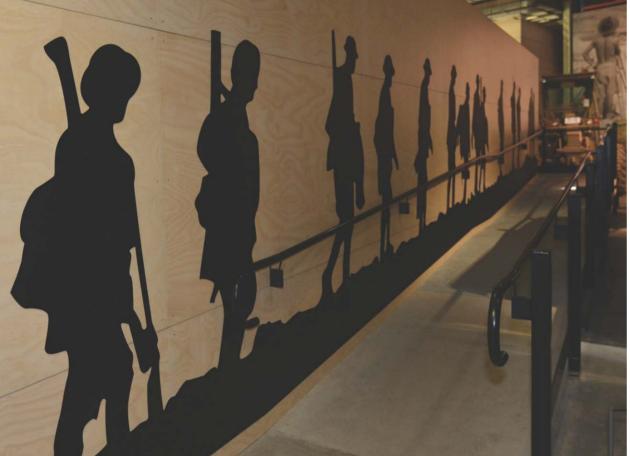

### Rustic timber finishes

Try dramatic rustic finishes with vivid colours and even text. Mimics chippy distressed paint finish for a vintage or boatwood look.