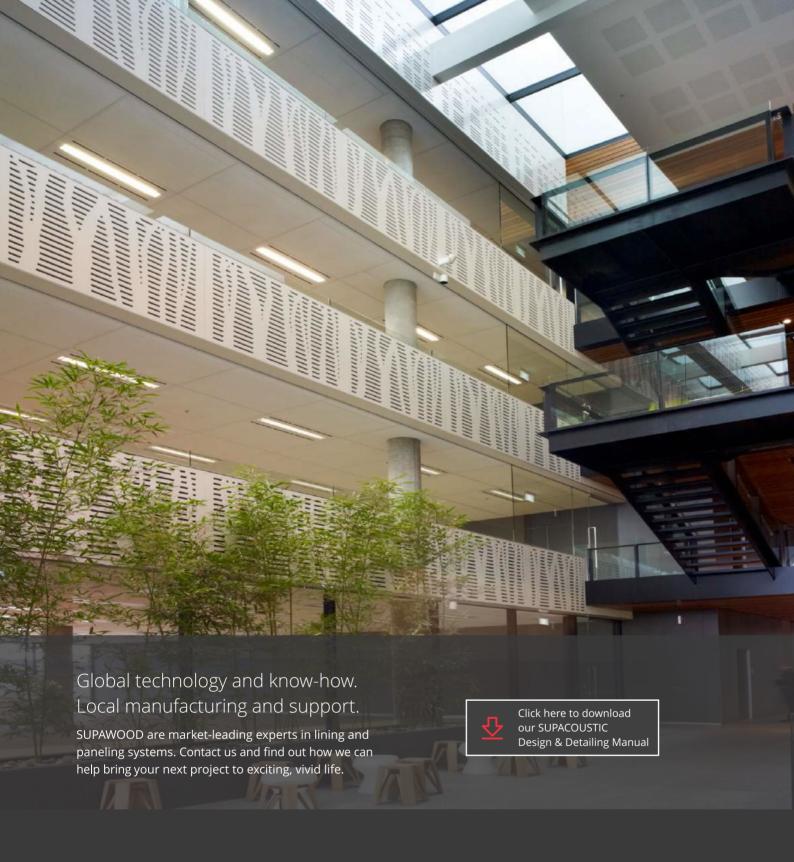

# High-quality adaptable acoustic linings Superior noise control

Effective acoustic paneling doesn't have to look plain!

SUPACOUSTIC is the unique decorative paneling for walls and ceilings that's as stylish as it is effective at controlling unwanted noise reverberation.

Standard configurations such as perforated, creative and slotted patterns mean you can inexpensively match a design concept to any pre-existing design or style. Yet it can easily be customised to your needs.

Lab-certified acoustic performance guarantees excellent acoustic attenuation. And prefinished panels mean minimal site disruption and fast, simple installation.

Combine SUPACOUSTIC along with SUPALINE solid panels to create borders with alternating rows or to simply reduce the cost while still receiving an acoustic benefit.