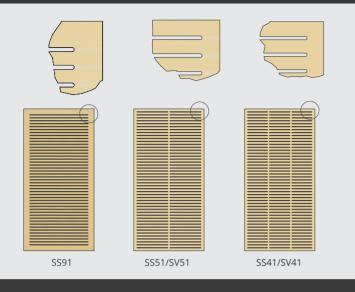

#### 3 STANDARD PERFORATION PATTERNS

#### Option A: Centre margin options

200mm (SV51/SS51) 400mm (SV41/SS41) 600mm (SV61/SS61)

Extra-Wide Centre Margin