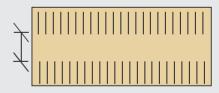

The range also includes aesthetic patterns utilising the Golden Ratio, evoking natural balance and visual harmony.

Available in standard panel sizes: 2390x1190 1790x1190 1190x1190 2390x590



Binary 1



Binary 2



Binary 3



Binary 6



Example of Binary 3 rotated with end infill panels

#### **3 SLOTTED PATTERNS**

#### 3 STANDARD PERFORATION PATTERNS





#### **3 CREATIVE PATTERNS**









Breeze

#### **MARGIN & ORIENTATION OPTIONS**

#### Staggered Border/Offset Slots

Borders may be varied to suit individual requirements, such as staggered, enlarged, tapered or curved border. Orientation of slot can run either with the grain or across the grain.

Typical offset dimension is double the standard border dimension.



#### **SERVICE OPTIONS**

#### Option A: Centre margin options



200mm (SV51/SS51) 400mm (SV41/SS41) 600mm (SV61/SS61)

Extra-Wide Centre Margin

#### Option B: Non-slotted portion



300, 450 or 600mm

If no service option is selected, cut outs smaller than 160mm diameter will be cut on site through slots/perforations. For larger cut outs, a services option or solid panel will be included automatically to increase strength of the panel.



# Supacoustic: acoustic comfort with a distinctive touch

SUPACOUSTIC is incredibly versatile

#### INTRODUCING SUPAWOOD V-SLOT ACOUSTIC CONTROL TECHNOLOGY

SUPAWOOD's unique V-slot technology ensures crisp, clean aesthetics while delivering consistent high-frequency acoustic performance.

And even when using dark veneers or a coloured SUPAFINISH, the raw timber surface inside each slot remains hidden from view.

N