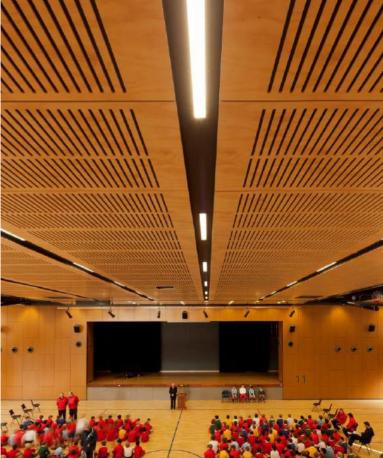

#### Lecture theatre

Perforated SUPAVENEER custom curved panels with integrated services form effective acoustics in a lecture theatre.

#### Multipurpose hall

Durable SUPAVENEER Hoop Pine slotted panels — curved onsite — solve noise issues in this multipurpose hall without impairing the skylights that bring natural light into the room.