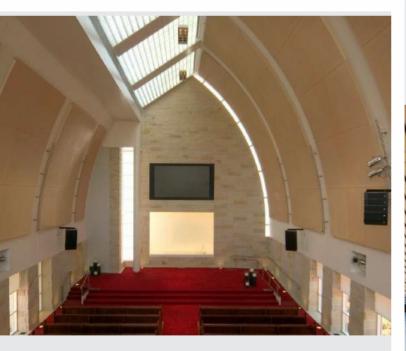

#### Chapel

Curved perforated SUPAVENEER lining the soaring arched ceiling controls noise reverberation common to this type of structure.