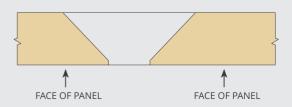

#### INTRODUCING SUPAWOOD V-SLOT ACOUSTIC CONTROL TECHNOLOGY

SUPAWOOD's unique V-slot technology ensures crisp, clean aesthetics while delivering consistent high-frequency acoustic performance.

And even when using dark veneers or a coloured SUPAFINISH, the raw timber surface inside each slot remains hidden from view.

### V-SLOTS (USE SV CODES WHEN SPECIFYING)