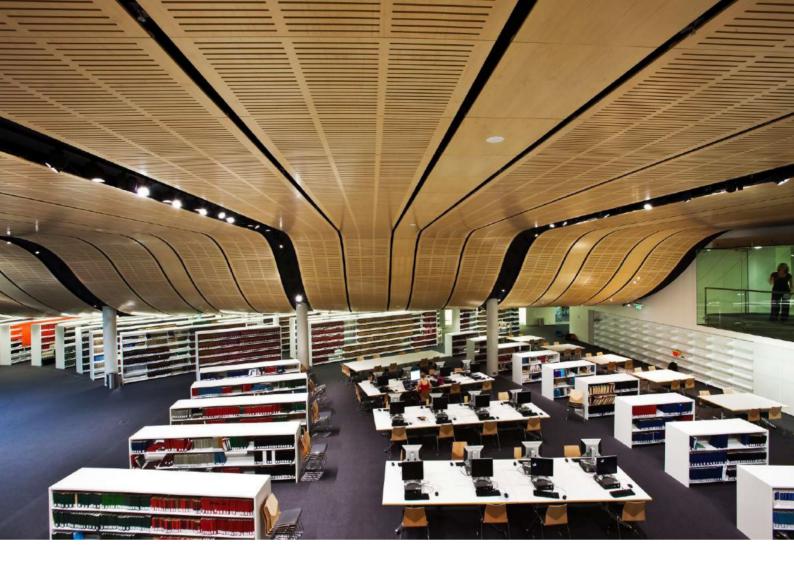

#### Lecture theatre

Perforated SUPAVENEER custom curved panels with integrated services form effective acoustics in a lecture theatre.