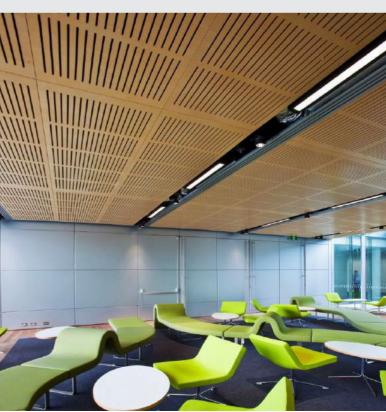

#### Student lounge

Slotted SUPAVENEER Hoop Pine panels dampen noise in a university student lounge and provide the comfort of a warm, wood finish.