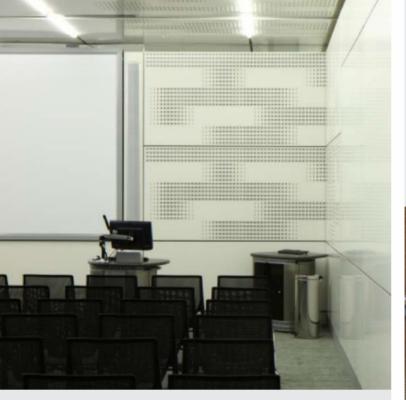

#### Lecture theatre

Perforated SUPAVENEER custom curved panels with integrated services form effective acoustics in a lecture theatre.