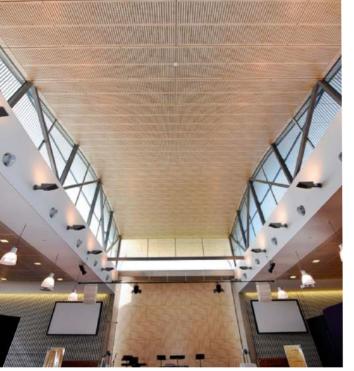

#### Lecture theatre

Perforated SUPAVENEER custom curved panels with integrated services form effective acoustics in a lecture theatre.