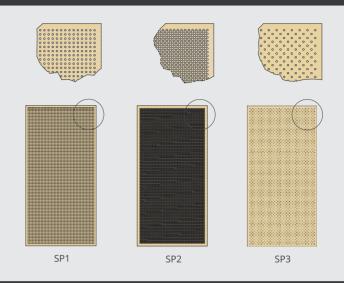

e in a range of standard patterns to give designers options for strong and eye-catching visual effects.

For specification wording and other technical info please refer to the link on the last page of this brochure. For project specific customised designs please contact SUPAWOOD for advice.

#### **5 BINARY PERFORATION PATTERNS**

#### Unlock the Beauty of Code

Design unique spatial compositions with perforated binary code patterns. The range also includes aesthetic patterns utilising the Golden Ratio, evoking natural balance and visual harmony.

Available in standard panel sizes: 2390x1190 1790x1190 1190x1190 2390x590



Binary 1



Binary 2



Binary 3



Binary 6



Example of Binary 3 rotated with end infill panels

#### **3 SLOTTED PATTERNS**

#### 3 STANDARD PERFORATION PATTERNS





#### **3 CREATIVE PATTERNS**









Breeze

#### **MARGIN & ORIENTATION OPTIONS**

#### Staggered Border/Offset Slots

Borders may be varied to suit individual requirements, such as staggered, enlarged, tapered or curved border. Orientation of slot can run either with the grain or across the grain.

Typical offset dimension is double the standard border dimension.



#### **SERVICE OPTIONS**

#### Option A: Centre margin options



200mm (SV51/SS51) 400mm (SV41/SS41) 600mm (SV61/SS61)

Extra-Wide Centre Margin

#### Option B: Non-slotted portion



300, 450 or 600mm

If no service option is selected, cut outs smaller than 160mm diameter will be cut on site through slots/perforations. For larger cut outs, a services option or solid panel will be included automatically to increase streng