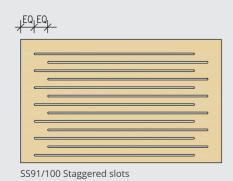

#### **3 SLOTTED PATTERNS**

#### Staggered Border/Offset Slots

Borders may be varied to suit individual requirements, such as staggered, enlarged, tapered or curved border. Orientation of slot can run either with the grain or across the grain.

Typical offset dimension is double the standard border dimension.