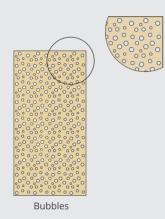

s to give designers options for strong and eye-catching visual effects.

For specification wording and other technical info please refer to the link on the last page of this brochure. For project specific customised designs please contact SUPAWOOD for advice.

#### **5 BINARY PERFORATION PATTERNS**

#### Unlock the Beauty of Code

Design unique spatial compositions with perforated binary code patterns. The range also includes aesthetic patterns utilising the Golden Ratio, evoking natural balance and visual harmony.

Available in standard panel sizes: 2390x1190 1790x1190 1190x1190 2390x590



Binary 1



Binary 2



Binary 3



Binary 6



Example of Binary 3 rotated with end infill panels

#### **3 SLOTTED PATTERNS**

#### 3 STANDARD PERFORATION PATTERNS





#### **3 CREATIVE PATTERNS**









Breeze

#### **MARGIN & ORIENTATION OPTIONS**

#### Staggered Border/Offset Slots

Borders may be varied to suit individual requirements, such as staggered, enlarged, tapered or curved border. Orientation of slot can run either with the grain or across the grain.

Typical offset dimension is double the standard border dimension.



#### **SERVICE OPTIONS**

#### Option A: Centre margin options



200mm (SV51/SS51) 400mm (SV41/SS41) 600mm (SV61/SS61)

Extra-Wide Centre Margin

#### Option B: Non-slotted portion



300, 450 or 600mm

If no service option is selected, cut outs smaller than 160mm diameter will be cut on site through slots/perforations. For larger cut outs, a services option or solid panel will be included automatically to increase strength of the panel.



# Supacousti