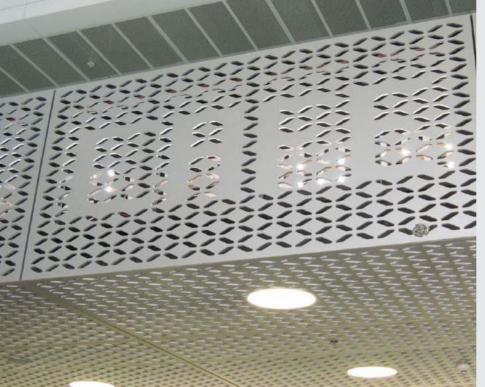

#### **5 BINARY PERFORATION PATTERNS**

#### Unlock the Beauty of Code

Design unique spatial compositions with perforated binary code patterns. The range also includes aesthetic patterns utilising the Golden Ratio, evoking natural balance and visual harmony.

Available in standard panel sizes: 2390x1190 1790x1190 1190x1190 2390x590

Binary 1

Binary 2

Binary 3

Binary 6

Example of Binary 3 rotated with end infill panels