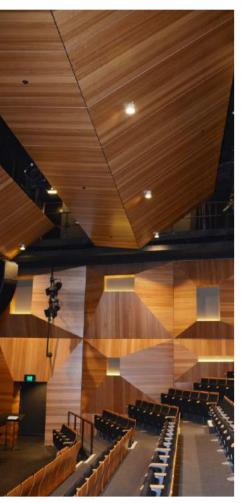

#### Chapel

Curved perforated SUPAVENEER lining the soaring arched ceiling controls noise reverberation common to this type of structure.