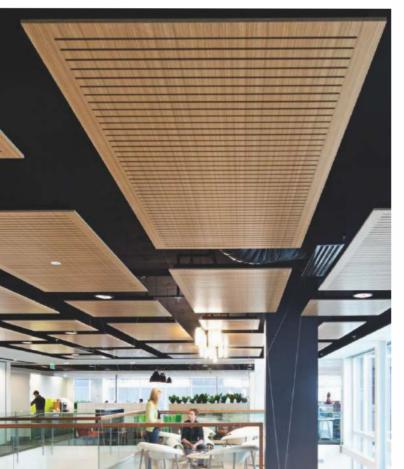

#### Corporate office

Custom perforated SUPAVENEER feature panels in mismatched Spotted Gum provide interest and conceal a high-energy efficient chill beam cooling system.

# Eye catching acoustic patterns and precise noise control

SUPACOUSTIC panels come in a range of standard patterns to give designers options for strong and eye-catching visual effects.

For specification wording and other technical info please refer to the link on the last page of this brochure. For project specific customised designs please contact SUPAWOOD for advice.