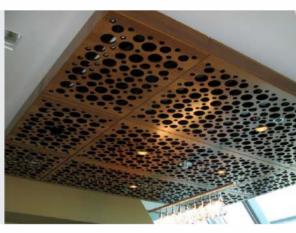

nique V-slot technology ensures crisp, clean aesthetics while delivering consistent high-frequency acoustic performance.

And even when using dark veneers or a coloured SUPAFINISH, the raw timber surface inside each slot remains hidden from view.

Note: Not all V-slot options are available in Fire Group 2.

### V-SLOTS (USE SV CODES WHEN SPECIFYING)





# Supacoustic Projects

## Corporate bank headquarters

SUPACOUSTIC Custom panels in SUPACOLOUR silver metallic polyurethane perforated with the company logo.



#### Corporate office

Custom perforated SUPAVENEER feature panels in mismatched Spotted Gum provide interest and conceal a high-energy efficient chill beam cooling system.



#### University building

Custom tree theme patterned panels in SUPACOLOUR white on atrium balustrades.



#### Shopping centre

Custom slotted panels in SUPACOLOUR white provide an aesthetic solution to integrate air ventilation without interrupting the actual airflow.



#### Lecture theatre

Perforated SUPAVENEER custom curved panels with integrated services form effective acoustics in a lecture theatre.



#### Hospital

Custom gradational decorative pattern in SUPACOLOUR on the walls and ceiling improve a training room's acoustics and provide a highly durable surface in a high use area.



#### Chapel

Curved perforated SUPAVENEER lining the soaring arched ceiling controls noise reverberation common to this type of structure.

#### Multipurpose hall

Durable SUPAVENEER Hoop Pine slotted panels — curved onsite — solve noise issues in this multipurpose hall without impairing the skylights