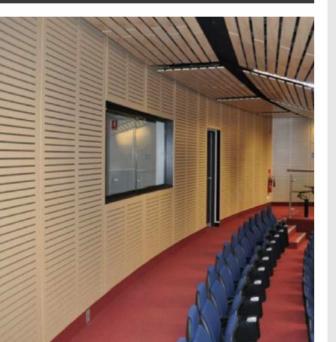

#### Lecture theatre

Perforated SUPAVENEER custom curved panels with integrated services form effective acoustics in a lecture theatre.