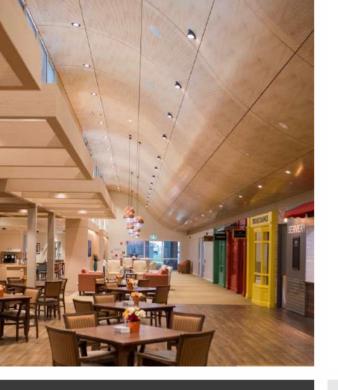

#### Chapel

Curved perforated SUPAVENEER lining the soaring arched ceiling controls noise reverberation common to this type of structure.