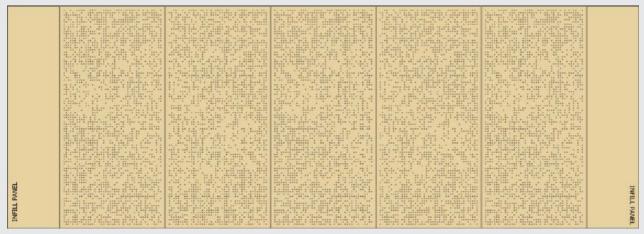

#### **5 BINARY PERFORATION PATTERNS**

#### Unlock the Beauty of Code

Design unique spatial compositions with perforated binary code patterns. The range also includes aesthetic patterns utilising the Golden Ratio, evoking natural balance and visual harmony.

Available in standard panel sizes: 2390x1190 1790x1190 1190x1190 2390x590

Binary 1

Binary 2

Binary 3

Binary 6

Example of Binary 3 rotated with end infill panels