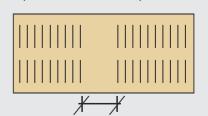

#### 3 STANDARD PERFORATION PATTERNS

#### Option A: Centre margin options

200mm (SV51/SS51) 400mm (SV41/SS41) 600mm (SV61/SS61)

Extra-Wide Centre Margin

#### Option B: Non-slotted portion

300, 450 or 600mm

If no service option is selected, cut outs smaller than 160mm diameter will be cut on site through slots/perforations. For larger cut outs, a services option or solid panel will be included automatically to increase strength of the panel.