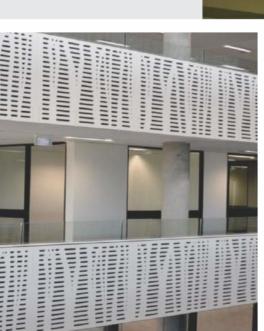

#### Shopping centre

Custom slotted panels in SUPACOLOUR white provide an aesthetic solution to integrate air ventilation without interrupting the actual airflow.