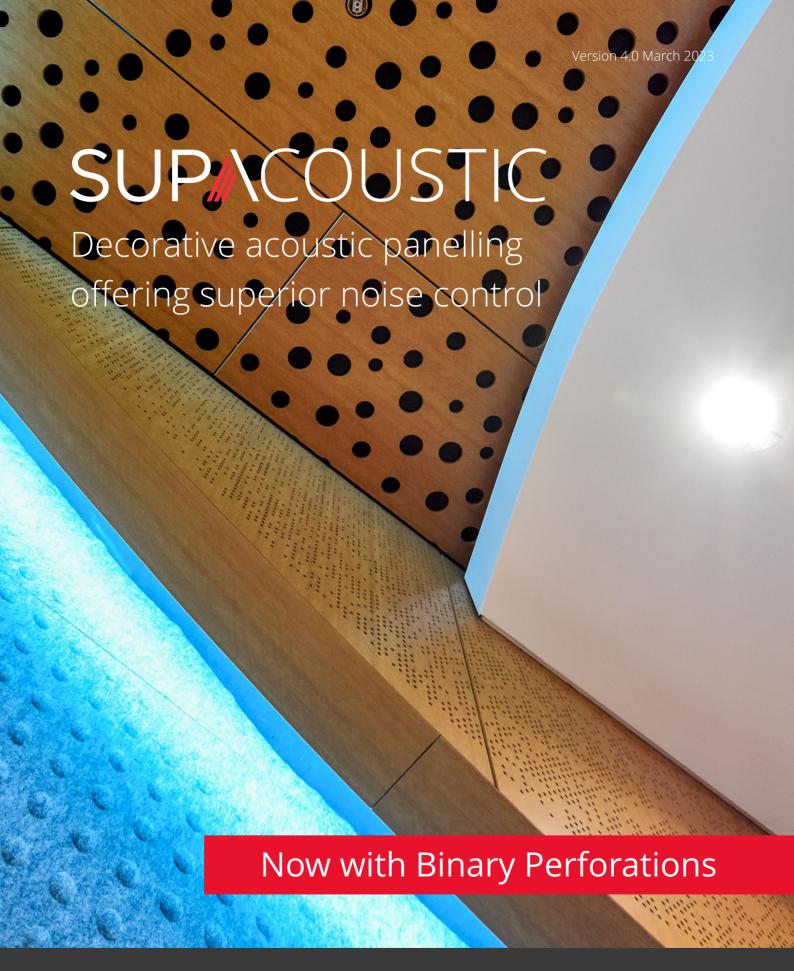

# High-quality adaptable acoustic linings Superior noise control

Effective acoustic paneling doesn't have to look plain!

SUPACOUSTIC is the unique decorative paneling for walls and ceilings that's as stylish as it is effective at controlling unwanted noise reverberation.

Standard configurations such as perforated, creative and slotted patterns mean you can inexpensively match a design concept to any pre-existing design or style. Yet it can easily be customised to your needs.

Lab-certified acoustic performance guarantees excellent acoustic attenuation. And prefinished panels mean minimal site disruption and fast, simple installation.

Combine SUPACOUSTIC along with SUPALINE solid panels to create borders with alternating rows or to simply reduce the cost while still receiving an acoustic benefit.