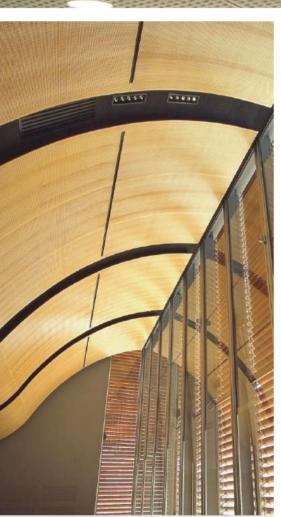

#### Chapel

Curved perforated SUPAVENEER lining the soaring arched ceiling controls noise reverberation common to this type of structure.