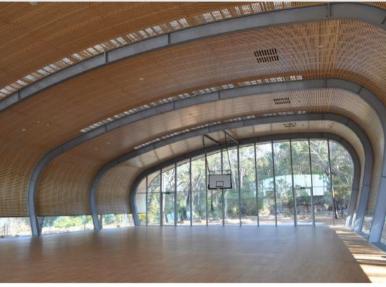

#### Multipurpose hall

Durable SUPAVENEER Hoop Pine slotted panels — curved onsite — solve noise issues in this multipurpose hall without impairing the skylights that bring natural light into the room.