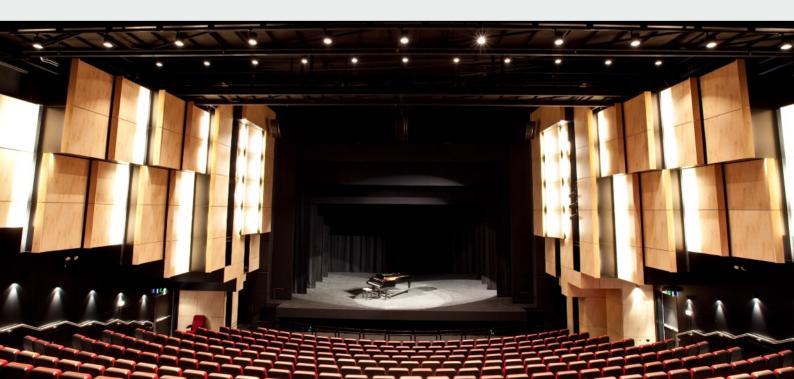

Macquarie Uni Grad Hall

Monte Sant' Angelo

~

SUPAFINISH Hoop Pine wall panels create a spectacular stepped effect on the side walls of the theatre of a performing arts centre.