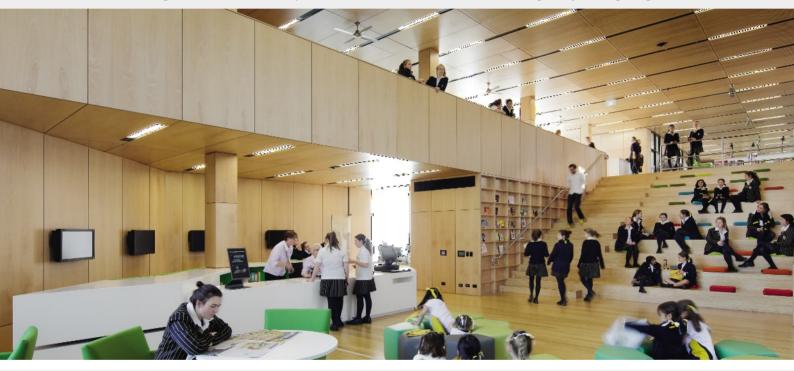

## SUP VENEER

Fire Group 2 panel options available.

If you can **imagine** it, it's possible with SUPALINE

- SUPAVENEER form a curved wall in the foyer of a school performing arts theatre.
- SUPAVENEER Anegre natural timber venner panels create warmth in the multi-award winning library building of a girls school.