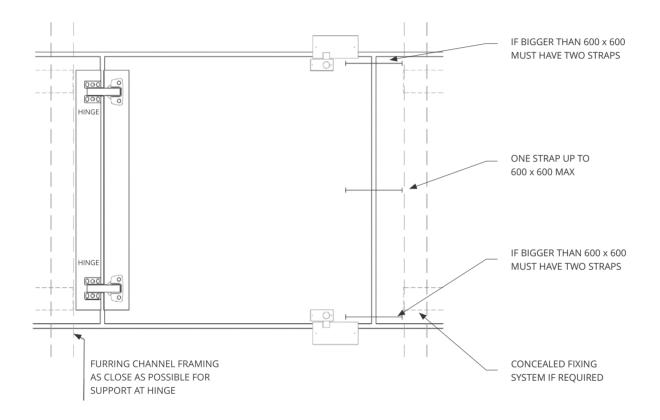

## Access panels

- Always include as part of the design process. Far more difficult to 'retro fit'.
- > Fully integrated access panels. Complete kit which includes concealed latch, hinges, escutcheon.