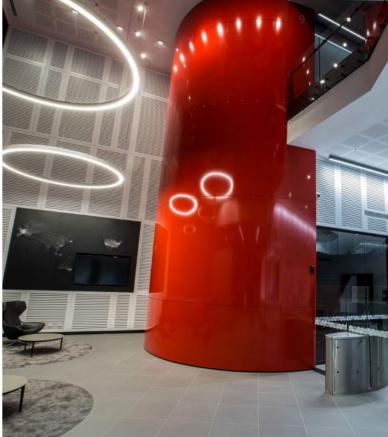

 SUPACOLOUR Metalic Gold panels used to create the faceted ceiling of an airport's luxury retail mall.  SUPACOLOUR panels form a Red curved pillar around the lift shaft in the foyer of a data centre.

It's not easy to make your project stand out and satisfy performance, compliance and budget needs. We customise our systems to your requirements.