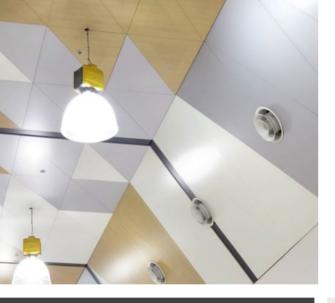

 SUPACOLOUR Metalic Gold panels used to create the faceted ceiling of an airport's luxury retail mall.  SUPACOLOUR panels form a Red curved pillar around the lift shaft in the foyer of a data centre.

It's not easy to make your project stand out and satisfy performance, compliance and budget needs. We customise our systems to your requirements.