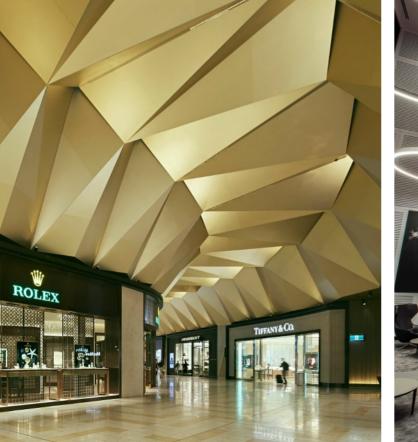

 SUPACOLOUR Metalic Gold panels used to create the faceted ceiling of an airport's luxury retail mall.  SUPACOLOUR panels form a Red curved pillar around the lift shaft in the foyer of a data centre.

It's not easy to make your project stand out and satisfy performance, compliance and budget needs. We customise our systems to your requirements.