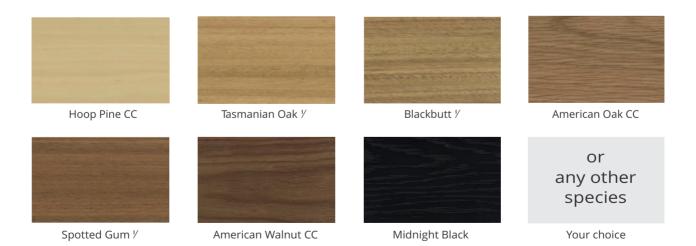

## Supaveneer natural timber finishes

There's nothing quite like natural timber veneers to create warmth, depth and aesthetic interest. But they also have a complex personality, capable of dramatic variations between batches.

#### Highlights

- Native, imported or reconstituted natural timber venners
- > No on-site VOC's
- > Zero VOC emissions