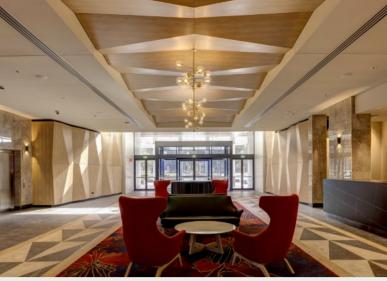

#### Fire Group 1 and 2 options available.

Tasmanian Oak SF

Blackbutt SF

Spotted Gum SF

Virgin Walnut SF

White SF

SUPAFINISH Tasmanian Oak feature wall and balustrade in a school theatre.

St Marys Rugby Leagues Club

Macquarie Uni Grad Hall

Monte Sant' Angelo

~

SUPAFINISH Hoop Pine wall panels create a spectacular stepped effect on the side walls of the theatre of a performing arts centre.