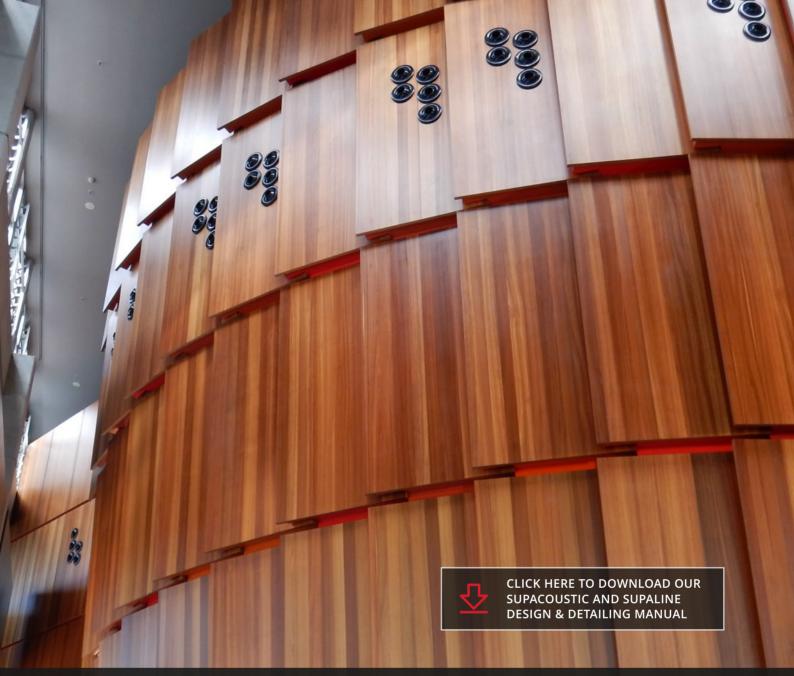

### The easiest way to put curves in any interior panel design

When designers want graceful and sophisticated curved effects they turn to Supaline. This unique, decorative panel system lets you quickly, easily and affordably create smooth concave and convex designs or even S-curves — without ever worrying about unsightly bulges.