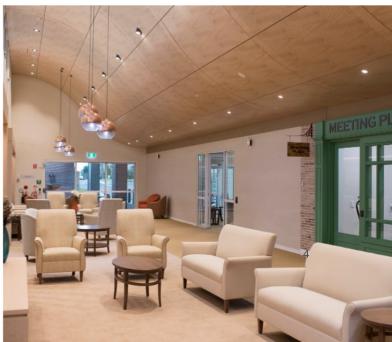

Fast A panel system for quick on-site installation.

Attractive Huge range of beautiful finishes.

Effects Add grooved and routed effects for unique patterns.

3D Framing for 3D shapes also supported.

▲ SUPAVENEER panels form a faceted wall in a uni lecture theatre.