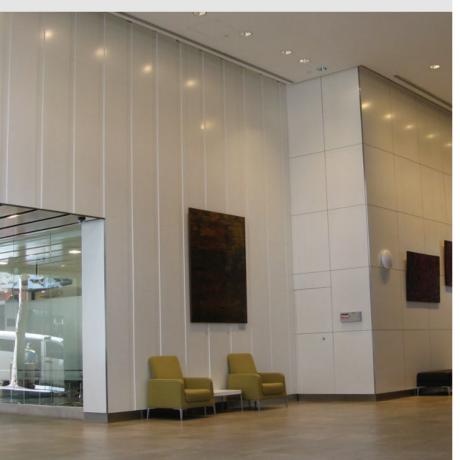

Fast A panel system for quick on-site installation.

Attractive Huge range of beautiful finishes.

Effects Add grooved and routed effects for unique patterns.

3D Framing for 3D shapes also supported.

▲ SUPAVENEER panels form a faceted wall in a uni lecture theatre.