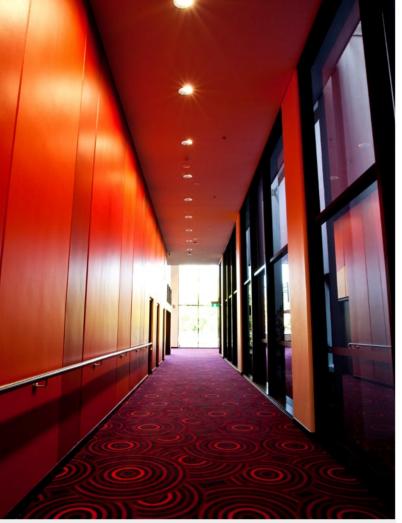

If you can **imagine** it, it's possible with SUPALINE

 SUPACOLOUR panels in 3 shades of Red line one side of a passageway in a performing arts centre.

 SUPACOLOUR Satin White panels provide a durable entrance lobby to a commercial development while also reflecting light throughout the space.