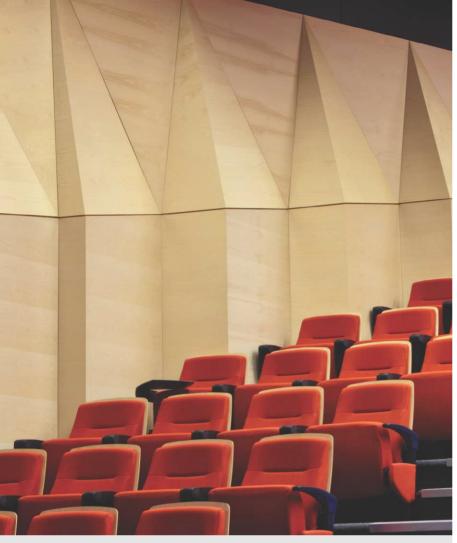

Fast A panel system for quick on-site installation.

Attractive Huge range of beautiful finishes.

Effects Add grooved and routed effects for unique patterns.

3D Framing for 3D shapes also supported.

▲ SUPAVENEER panels form a faceted wall in a uni lecture theatre.