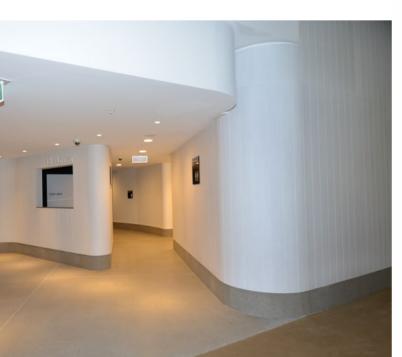

 SUPACOLOUR Metalic Gold panels used to create the faceted ceiling of an airport's luxury retail mall.  SUPACOLOUR panels form a Red curved pillar around the lift shaft in the foyer of a data centre.

It's not easy to make your project stand out and satisfy performance, compliance and budget needs. We customise our systems to your requirements.