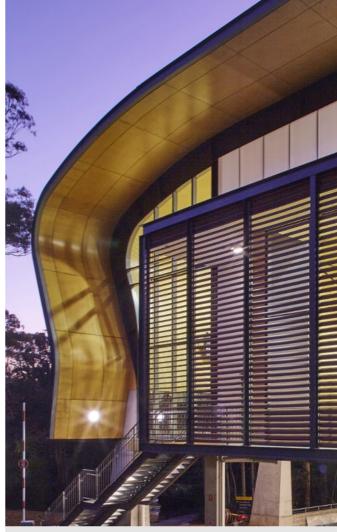

 SUPAVENEER Hoop Pine curved panels under the exterior eaves of a multipurpose school hall.

 SUPACOLOUR panels form a durable and attractive entry to a city building with extra wide joints and matching backing strips.  SUPALINE grooved in 4 different spacings in durable SUPAFINISH Hoop Pine limed in a circulation area.