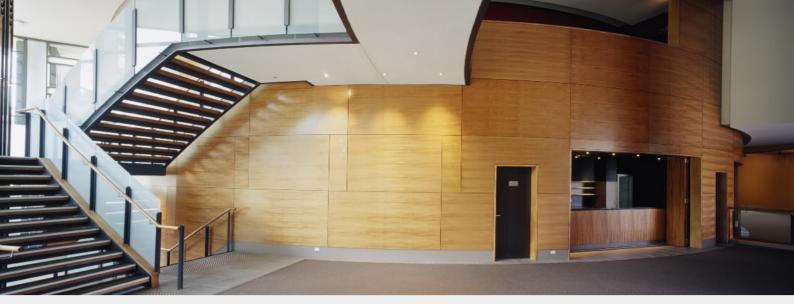

 SUPAVENEER Hoop Pine offers a durable finish in the high traffic area of a university building. These panels were part of a project that won The Timber Development Association "Best Use of Decorative Veneers - National" and "Interior Fit-out-National" in 2009.