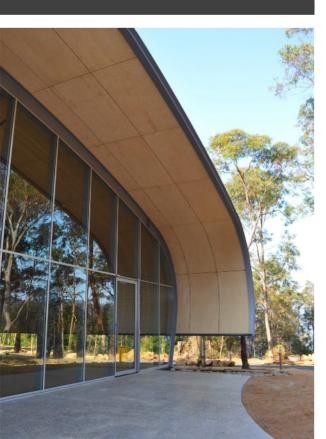

 SUPAVENEER Hoop Pine curved panels under the exterior eaves of a multipurpose school hall.

 SUPACOLOUR panels form a durable and attractive entry to a city building with extra wide joints and matching backing strips.  SUPALINE grooved in 4 different spacings in durable SUPAFINISH Hoop Pine limed in a circulation area.