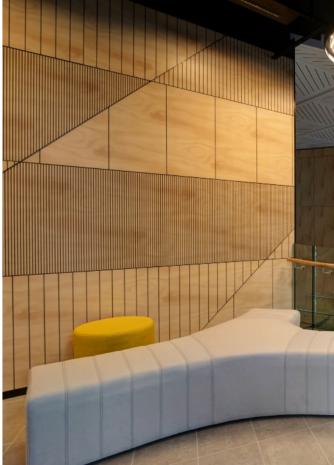

### SUP TEXTURE (ST) Tactile Woodgrains & Finishes

Limewash

Blackbutt

Spotted Gum

Tactile and highly durable this film is available across the full range of panels, slats, beams and blades and available in fire retardant configurations.

We're so confident in Supatexture we're offering a unique 30-year no hassle warranty.

Tasmanian Oak