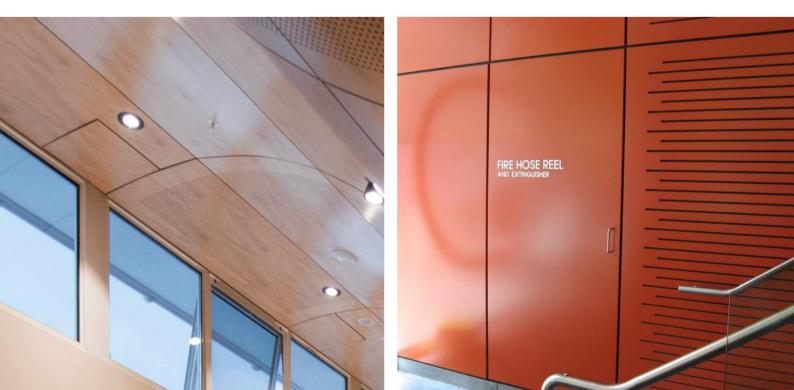

### SUP TEXTURE (ST) Tactile Woodgrains & Finishes

Limewash

Blackbutt

Spotted Gum

Tactile and highly durable this film is available across the full range of panels, slats, beams and blades and available in fire retardant configurations.