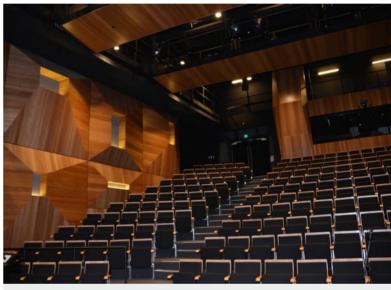

 SUPAVENEER Hoop Pine offers a durable finish in the high traffic area of a university building. These panels were part of a project that won The Timber Development Association "Best Use of Decorative Veneers - National" and "Interior Fit-out-National" in 2009.