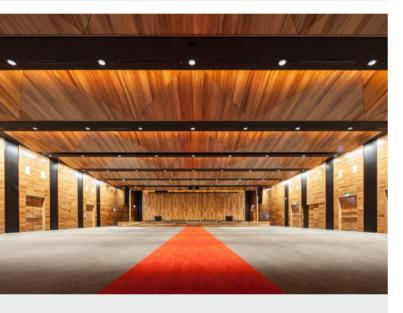

 SUPAVENEER Hoop Pine curved panels under the exterior eaves of a multipurpose school hall.

 SUPACOLOUR panels form a durable and attractive entry to a city building with extra wide joints and matching backing strips.  SUPALINE grooved in 4 different spacings in durable SUPAFINISH Hoop Pine limed in a circulation area.