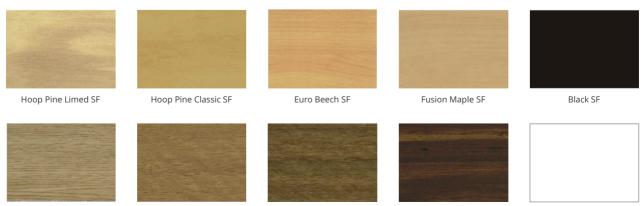

## **SUP**AFINISH

(SF) Veneer & Coloured Laminates

#### Fire Group 1 and 2 options available.

Tasmanian Oak SF

Blackbutt SF

Spotted Gum SF

Virgin Walnut SF

White SF

SUPAFINISH Tasmanian Oak feature wall and balustrade in a school theatre.

St Marys Rugby Leagues Club