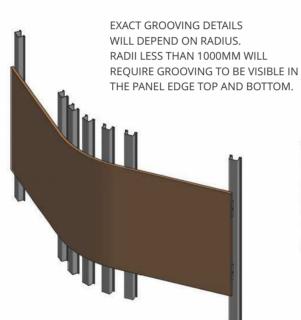

Flexible Concave, convex and S-curves are all possible.

Easy Simple to specify with shop drawing service if required.

Robust Excellent durability and low maintenance.

Access Ideal for concealing service access in ceilings and walls.

### The easiest way to put curves in any interior panel design

When designers want graceful and sophisticated curved effects they turn to Supaline. This unique, decorative panel system lets you quickly, easily and affordably create smooth concave and convex designs or even S-curves — without ever worrying about unsightly bulges.