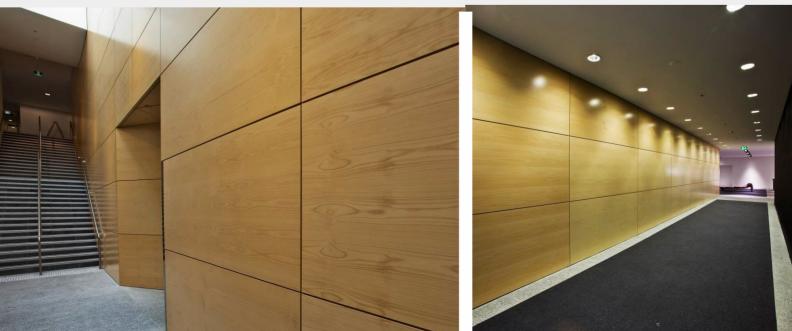

#### Fire Group 1 and 2 options available.

Tasmanian Oak SF

Blackbutt SF

Spotted Gum SF

Virgin Walnut SF

White SF

SUPAFINISH Tasmanian Oak feature wall and balustrade in a school theatre.

St Marys Rugby Leagues Club