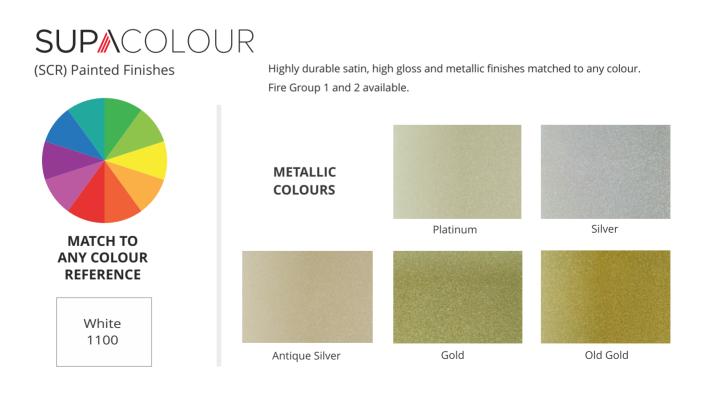

## Supacolour 2-pack solid colour

## Supacolour is our premium finishing system for solid colours.

We use qualified French Polishers with an average of more than 20 years spraying experience so finished panels are silky smooth to the touch, blemish-free, and have incredibly consistent gloss and colour levels.

#### Highlights

- Choose any solid colour in any Australian paint selector range
- > 25 metallic finishes
- > Wide range of gloss levels
- > Resists abrasion, graffiti and dents
- > Easy-maintenance. wipe-clean surface
- > Does not fade due to age or light
- > No on-site VOC's
- > Zero VOC emissions