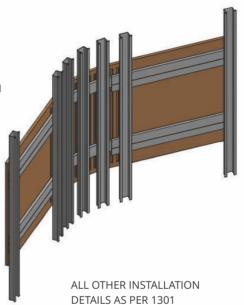

Flexible Concave, convex and S-curves are all possible.

Easy Simple to specify with shop drawing service if required.

Robust Excellent durability and low maintenance.

Access Ideal for concealing service access in ceilings and walls.

### The easiest way to put curves in any interior panel design

When designers want graceful and sophisticated curved effects they turn to Supaline. This unique, decorative panel system lets you quickly, easily and affordably create smooth concave and convex designs or even S-curves — without ever worrying about unsightly bulges.