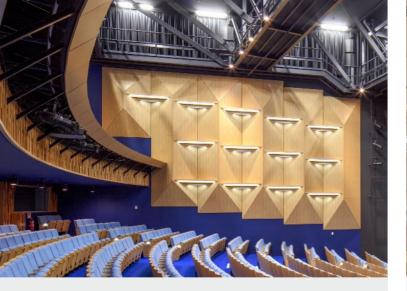

Fast A panel system for quick on-site installation.

Attractive Huge range of beautiful finishes.

Effects Add grooved and routed effects for unique patterns.

3D Framing for 3D shapes also supported.

▲ SUPAVENEER panels form a faceted wall in a uni lecture theatre.