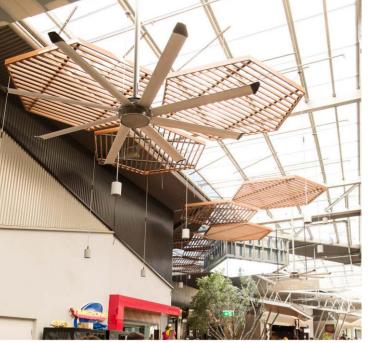

#### Above:

Custom floating hexagonal feature panels at The Quarter, Casuarina Square, Darwin NT in Casuarina External Woodgrain.