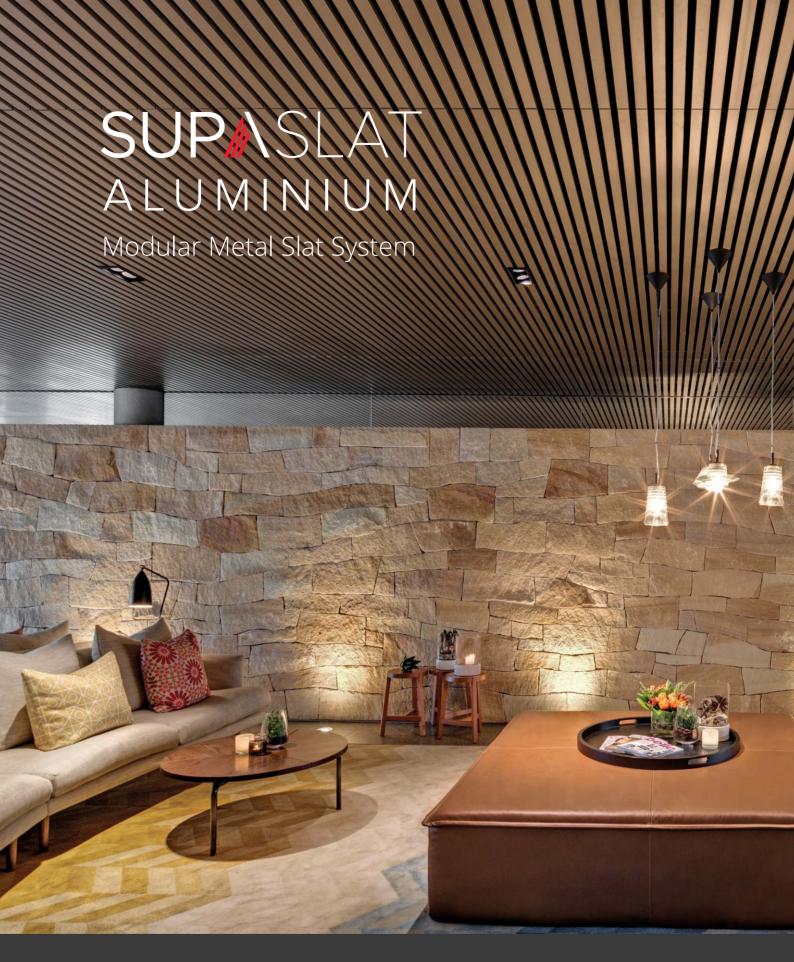

#### Below right and cover:

Profile 1 slatted ceiling in anodised UA Satin Sandstone finish at the reception lounge at the Adina Apartments, Bondi NSW.