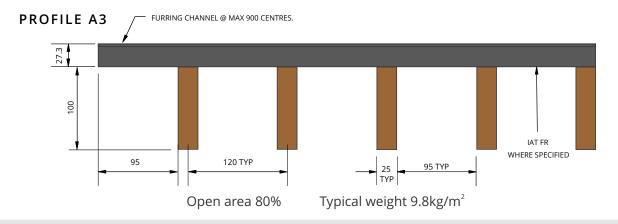

Modular construction • BCA Fire Group 1 • Weather Proof • Australian Made



### Design Flexible

## Modular Metal Slat System

- Modular construction minimises on-site installation time
- Simple concealed fixing supplied for quick and easy installation
- > 100% Recyclable

- Non combustible with open backing so can be used in any internal and external area
- > Fire Group 1 insulation available
- Acoustic options



- > Weather proof
- Wind loading engineering available
- > Service zones available for lights or other services

**Backing Options** 

- > Open backing
- > 1mm Supabab for acoustic performance

### Standard Sizes Available in 3 standard sizes.









### Solid Colour Finishes

Other powder coated colours are available on Aluclick quantities over 250LM. Extra lead times and charges apply.

#### WARRANTY:

Internal and External - 15 years Internal antimicrobial - 10 years



Antimicrobial White Satin



Pearl White Matt



Lunar Grey Matt



Natural Shimmer Flat Matt



Nobel Silver Pearl



Scintillating Champagne Matt



**Bronze Pearl Matt** 



Asteroid Pearl Matt



Dark Grey Matt



Monument MKII Satin



**Ebony Matt** 

### Woodgrain

NOTE: Woodgrain finishes will vary slightly from beam to beam.





White Oak



Grey Oak



Tas Oak



Curly Birch



Blackbutt



Spotted Gum



Western Red Cedar



Brown Oak



Ebony





## **Applications**

SUPASLAT Aluminium is suitable for endless applications inside and out: Commercial,