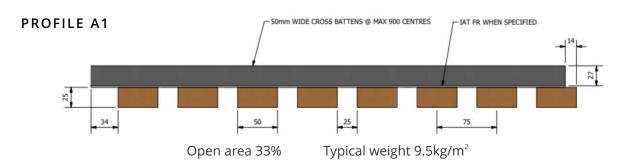

Modular construction • BCA Fire Group 1 • Weather Proof • Australian Made



### Design Flexible

## Modular Metal Slat System

- Modular construction minimises on-site installation time
- Simple concealed fixing supplied for quick and easy installation
- > 100% Recyclable

- Non combustible with open backing so can be used in any internal and external area
- > Fire Group 1 insulation available
- Acoustic options



- > Weather proof
- Wind loading engineering available
- > Service zones available for lights or other services

**Backing Options** 

- > Open backing
- > 1mm Supabab for acoustic performance

### Standard Sizes Available in 3 standard sizes.









### Solid Colour Finishes

Other powder coated colours are available on Aluclick quantities over 250LM. Extra lead times and charges apply.

#### WARRANTY:

Internal and External - 15 years Internal antimicrobial - 10 years



Antimicrobial White Satin



Pearl White Matt



Lunar Grey Matt



Natural Shimmer Flat Matt



Nobel Silver Pearl



Scintillating Champagne Matt



**Bronze Pearl Matt** 



Asteroid Pearl Matt



Dark Grey Matt



Monument MKII Satin



**Ebony Matt** 

### Woodgrain

NOTE: Woodgrain finishes will vary slightly from beam to beam.





White Oak



Grey Oak



Tas Oak



Curly Birch



Blackbutt



Spotted Gum



Western Red Cedar



Brown Oak



Ebony





## **Applications**

SUPASLAT Aluminium is suitable for endless applications inside and out: Commerc