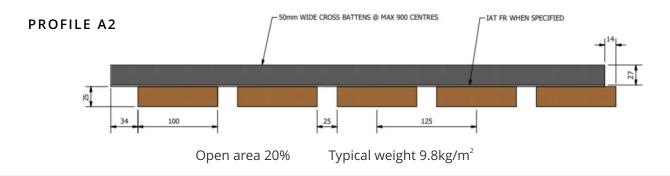

Modular construction • BCA Fire Group 1 • Weather Proof • Australian Made



### Design Flexible

## Modular Metal Slat System

- Modular construction minimises on-site installation time
- Simple concealed fixing supplied for quick and easy installation
- > 100% Recyclable

- Non combustible with open backing so can be used in any internal and external area
- > Fire Group 1 insulation available
- Acoustic options



- > Weather proof
- Wind loading engineering available
- > Service zones available for lights or other services

**Backing Options** 

- > Open backing
- > 1mm Supabab for acoustic performance

### Standard Sizes Available in 3 standard sizes.









### Solid Colour Finishes

Other powder coated colours are available on Aluclick quantities over 250LM. Extra lead times and charges apply.

#### WARRANTY:

Internal and External - 15 years Internal antimicrobial - 10 years



Antimicrobial White Satin



Pearl White Matt



Lunar Grey Matt



Natural Shimmer Flat Matt



Nobel Silver Pearl



Scintillating Champagne Matt



**Bronze Pearl Matt** 



Asteroid Pearl Matt



Dark Grey Matt



Monument MKII Satin



**Ebony Matt** 

### Woodgrain

NOTE: Woodgrain finishes will vary slightly from beam to beam.





White Oak



Grey Oak



Tas Oak



Curly Birch



Blackbutt



Spotted Gum



Western Red Cedar



Brown Oak



Ebony





## **Applications**

SUPASLAT Aluminium is suitable for endless applications inside and out: Commercia