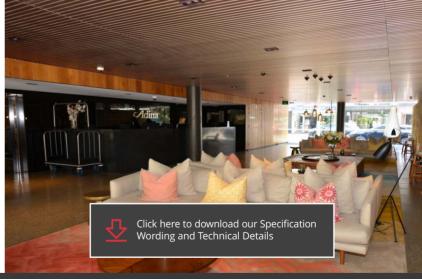

#### Below right and cover:

Profile 1 slatted ceiling in anodised UA Satin Sandstone finish at the reception lounge at the Adina Apartments, Bondi NSW.