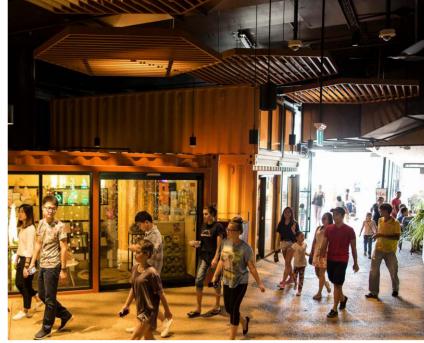

#### Below left:

Custom rainbow pencil-shaped slats on the ceiling of the family zone at Woodside Petroleum, Perth.

#### Below right and cover:

Profile 1 slatted ceiling in anodised UA Satin Sandstone finish at the reception lounge at the Adina Apartments, Bondi NSW.