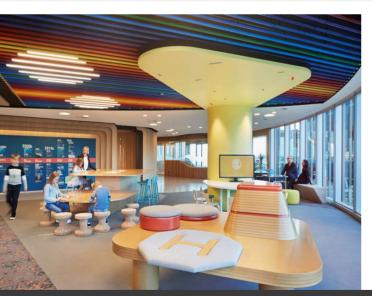

#### Below left:

Custom rainbow pencil-shaped slats on the ceiling of the family zone at Woodside Petroleum, Perth.