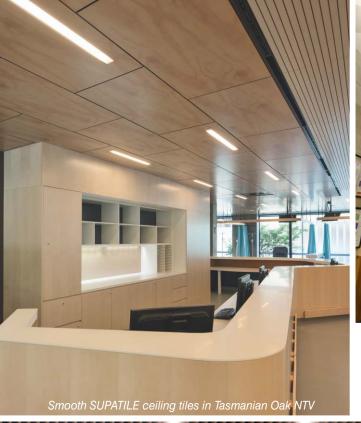

**SUPATILE & SUPATILE SLAT** – Accessible Ceiling Tiles. Combine class with easy access to services in high-tech flexible and collaborative learning spaces

WAVE BLADES - Sculptured Features create free-flowing organic timber blade ceiling to enhance an entry or reception.