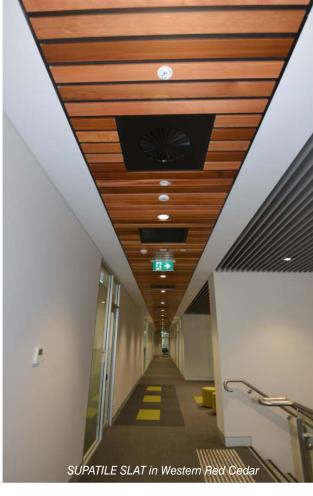

**SUPATILE & SUPATILE SLAT** – Accessible Ceiling Tiles. Combine class with easy access to services in high-tech flexible and collaborative learning spaces

WAVE BLADES - Sculptured Features create free-flowing organic timber blade ceiling to enhance an entry or reception.