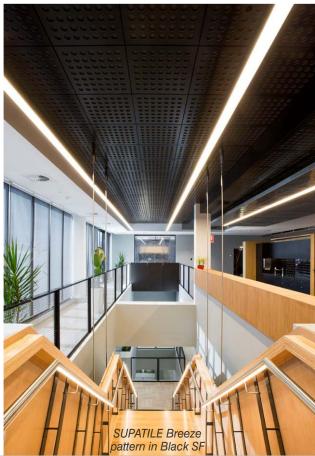

and diffusion.















# **Communal Spaces to Meet, Study & Relax**

Supawood have a vast selection of materials to create the perfect ambience while achieving the acoustics to ensure the spaces work for all users.















# Agile Spaces for Flexible Learning

Collaborative Learning demands flexible teaching styles and flexible spaces to suit. Acoustic ceilings by Supawood allow maximum flexibility in the use of the space while conveying your faculty's world class standing.









# SUPATILE Angle pattern & solid in Hoop Pine SF

### Libraries

Maximising acoustic absorption is critical for spaces such as libraries or media centres where quiet is important.













# Circulation Areas & Lobbies

Durable linings for good looks that last in these high traffic areas.













## **Higher Education**

Higher Education faculties are evolving into places for creative collaboration and exchange for both students and academics – places to meet, learn, research and create.

This trend has seen learning spaces rethought and reconfigured to deliver higher education in a rapidly changing world.

Supawood's range has now been used in hundreds of higher education projects to deliver the prestige and exacting performance standards these demanding faculties require.

**SUPACOUSTIC** – Acoustic Panels. Our most popular product in education projects, combining class and the high acoustic performance required for buildings designed for the conveying of information.

SUPASLAT - Slatted Wall and Ceiling Panels. Great to transform an entrance, collaborative or circulati