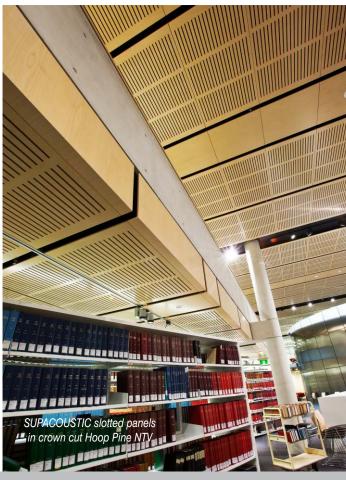

### Libraries

Maximising acoustic absorption is critical for spaces such as libraries or media centres where quiet is important.