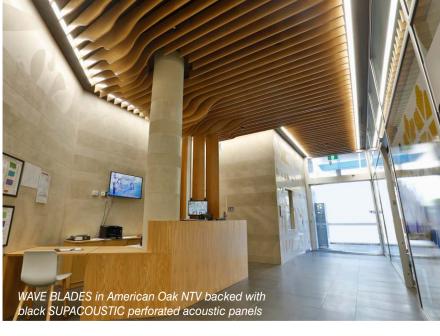

### **Entries & Receptions**

The face of the faculty, these spaces must convey the stature of the institution.

**SUPATILE & SUPATILE SLAT** – Accessible Ceiling Tiles. Combine class with easy access to services in high-tech flexible and collaborative learning spaces

WAVE BLADES - Sculptured Features create free-flowing organic timber blade ceiling to enhance an entry or reception.