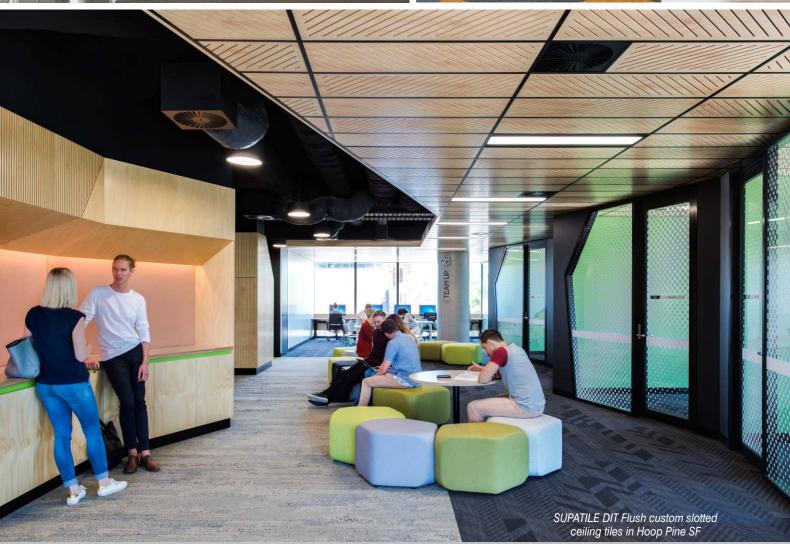

# Circulation Areas & Lobbies

Durable linings for good looks that last in these high traffic areas.

**SUPATILE & SUPATILE SLAT** – Accessible Ceiling Tiles. Combine class with easy access to services in high-tech flexible and collaborative learning spaces

WAVE BLADES - Sculptured Features create free-flowing organic timber blade ceiling to enhance an entry or reception.