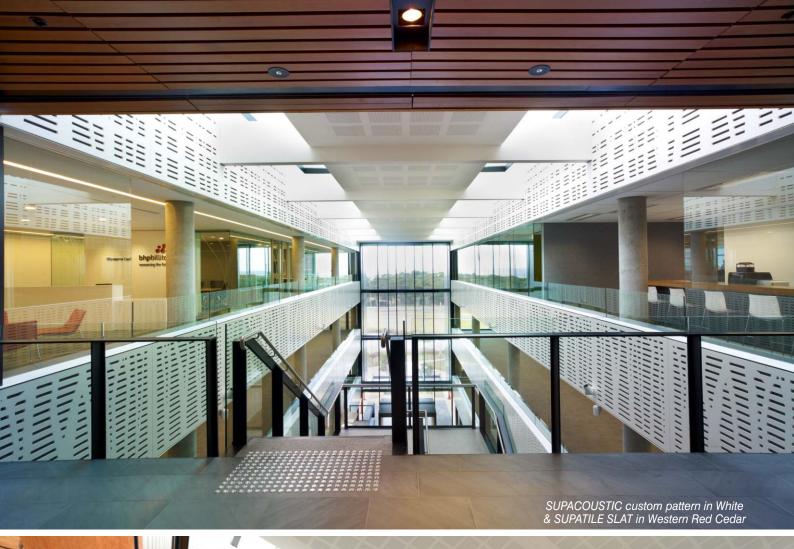

### **Atriums**

Multilevel atriums create a focal point with massive visual impact but pose significant acoustic challenges. Supawood's Supacoustic panels are the ideal solution for creating a unique visual impact while minimising noise.

Supawood's range has now been used in hundreds of higher education projects to deliver the prestige and exacting performance standards these demanding faculties require.

**SUPACOUSTIC** – Acoustic Panels. Our most popular product in education projects, combining class and the high acoustic performance required for buildings designed for the conveying of information.