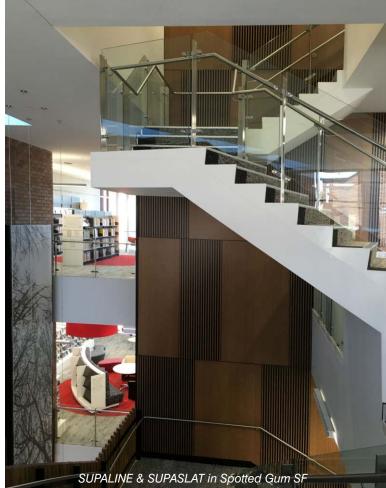

SUPASLAT - Slatted Wall and Ceiling Panels. Great to transform an entrance, collaborative or circulation spaces.

Supaslat MAXI BEAMS - Lightweight Beam System. Entry and reception Feature Ceilings and Walls. Pre-finished and lightweight make it ideal for ambience upgrades.