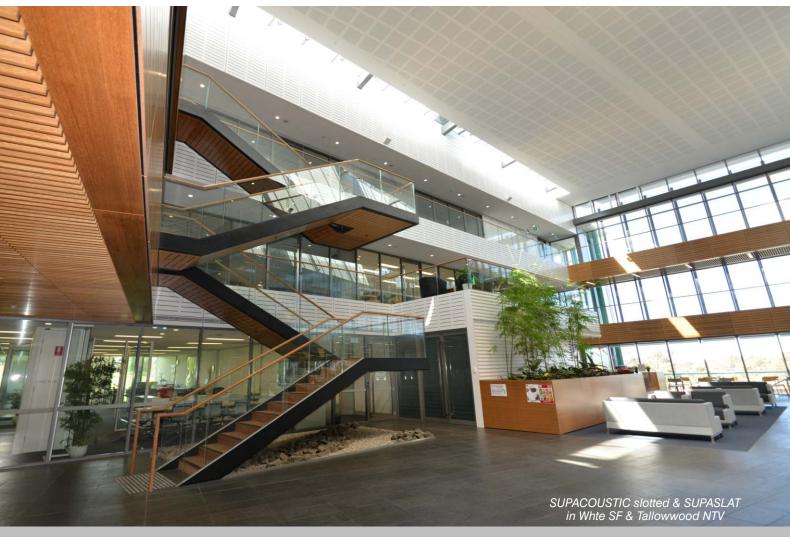

### **Atriums**

Multilevel atriums create a focal point with massive visual impact but pose significant acoustic challenges. Supawood's Supacoustic panels are the ideal solution for creating a unique visual impact while minimising noise.

Supawood's range has now been used in hundreds of higher education projects to deliver the prestige and exacting performance standards these demanding faculties require.

**SUPACOUSTIC** – Acoustic Panels. Our most popular product in education projects, combining class and the high acoustic performance required for buildings designed for the conveying of information.

SUPASLAT - Slatted Wall and Ceiling Panels. Great to transform an entrance, collaborative or circulation spaces.

Supaslat MAXI BEAMS - Lightweight Beam System. Entry and reception Feature Ceilings and Walls. Pre-finished and lightweight make it ideal for ambience upgrades.