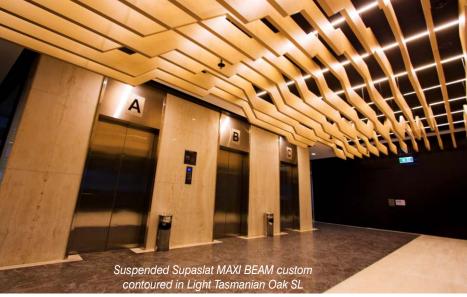

SUPASLAT - Slatted Wall and Ceiling Panels. Great to transform an entrance, collaborative or circulation spaces.

Supaslat MAXI BEAMS - Lightweight Beam System. Entry and reception Feature Ceilings and Walls. Pre-finished and lightweight make it ideal for ambience upgrades.