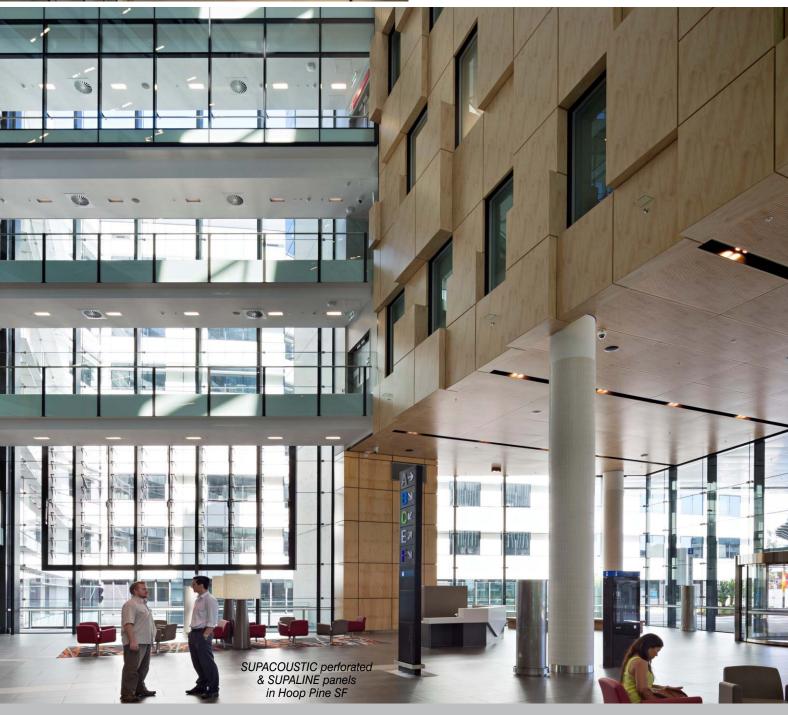

# Circulation Areas & Lobbies

Durable linings for good looks that last in these high traffic areas.

Supawood's range has now been used in hundreds of higher education projects to deliver the prestige and exacting performance standards these demanding faculties require.

**SUPACOUSTIC** – Acoustic Panels. Our most popular product in education projects, combining class and the high acoustic performance required for buildings designed for the conveying of information.