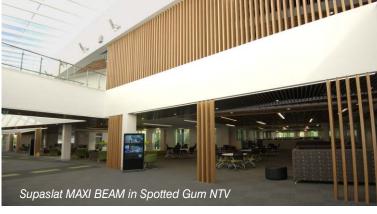

SUPASLAT - Slatted Wall and Ceiling Panels. Great to transform an entrance, collaborative or circulation spaces.

Supaslat MAXI BEAMS - Lightweight Beam System. Entry and reception Feature Ceilings and Walls. Pre-finished and lightweight make it ideal for ambience upgrades.