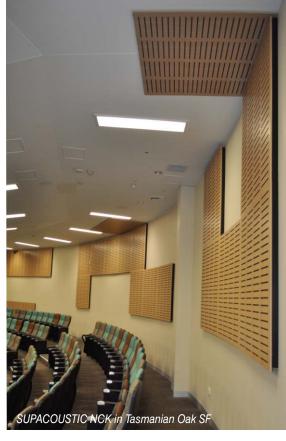

Supawood's range has now been used in hundreds of higher education projects to deliver the prestige and exacting performance standards these demanding faculties require.

**SUPACOUSTIC** – Acoustic Panels. Our most popular product in education projects, combining class and the high acoustic performance required for buildings designed for the conveying of information.