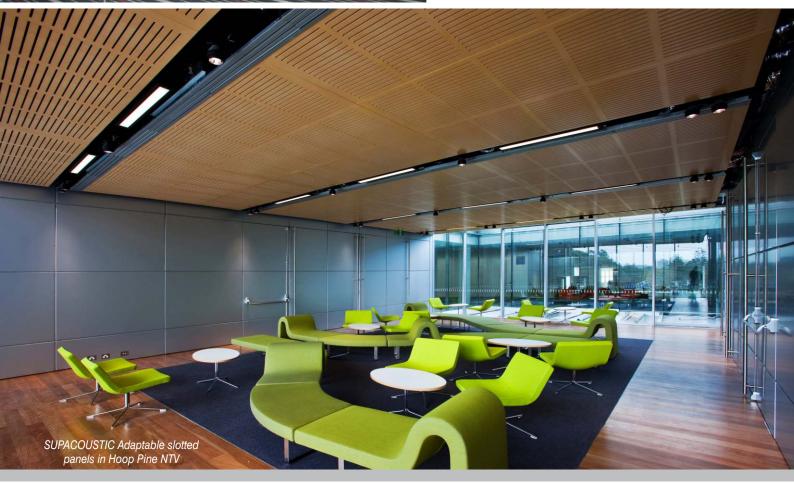

### **Atriums**

Multilevel atriums create a focal point with massive visual impact but pose significant acoustic challenges. Supawood's Supacoustic panels are the ideal solution for creating a unique visual impact while minimising noise.