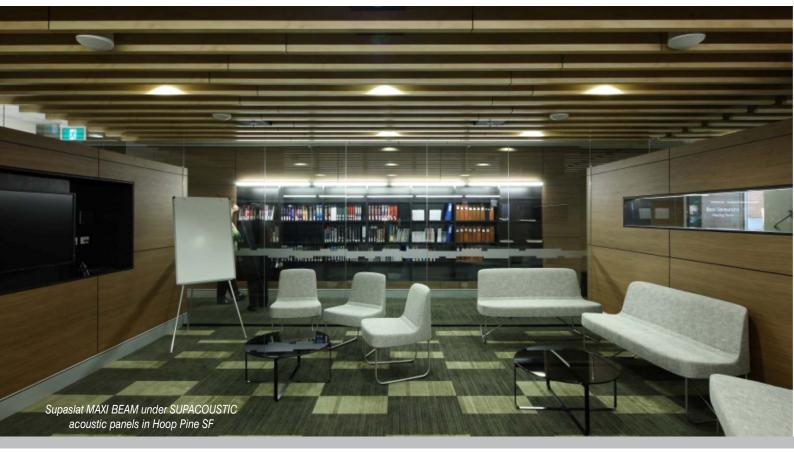

SUPASLAT - Slatted Wall and Ceiling Panels. Great to transform an entrance, collaborative or circulation spaces.

Supaslat MAXI BEAMS - Lightweight Beam System. Entry and reception Feature Ceilings and Walls. Pre-finished and lightweight make it ideal for ambience upgrades.