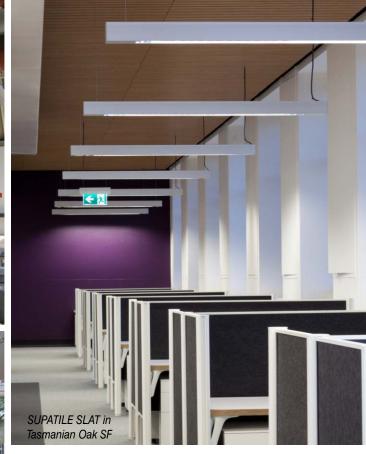

# Agile Spaces for Flexible Learning

Collaborative Learning demands flexible teaching styles and flexible spaces to suit. Acoustic ceilings by Supawood allow maximum flexibility in the use of the space while conveying your faculty's world class standing.

**SUPATILE & SUPATILE SLAT** – Accessible Ceiling Tiles. Combine class with easy access to services in high-tech flexible and collaborative learning spaces

WAVE BLADES - Sculptured Features create free-flowing organic timber blade ceiling to enhance an entry or reception.