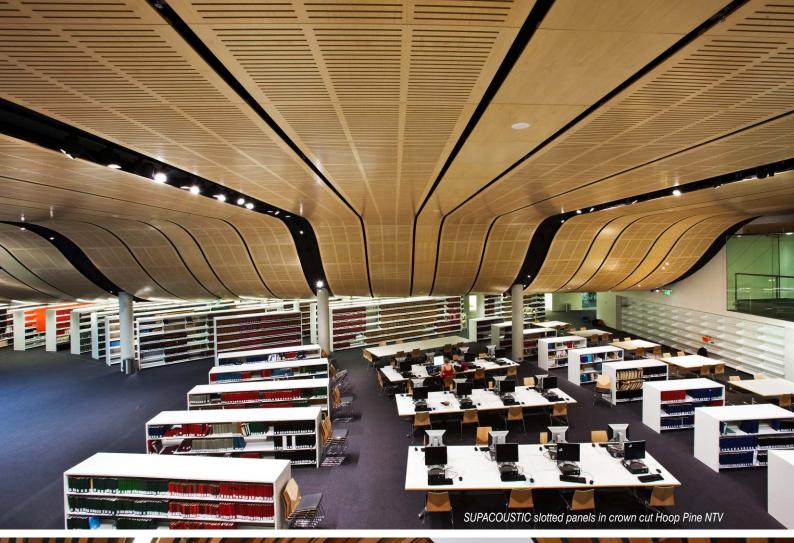

### Libraries

Maximising acoustic absorption is critical for spaces such as libraries or media centres where quiet is important.