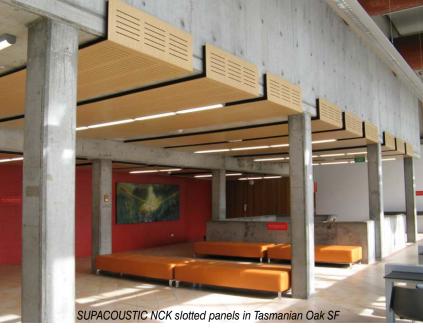

# Circulation Areas & Lobbies

Durable linings for good looks that last in these high traffic areas.