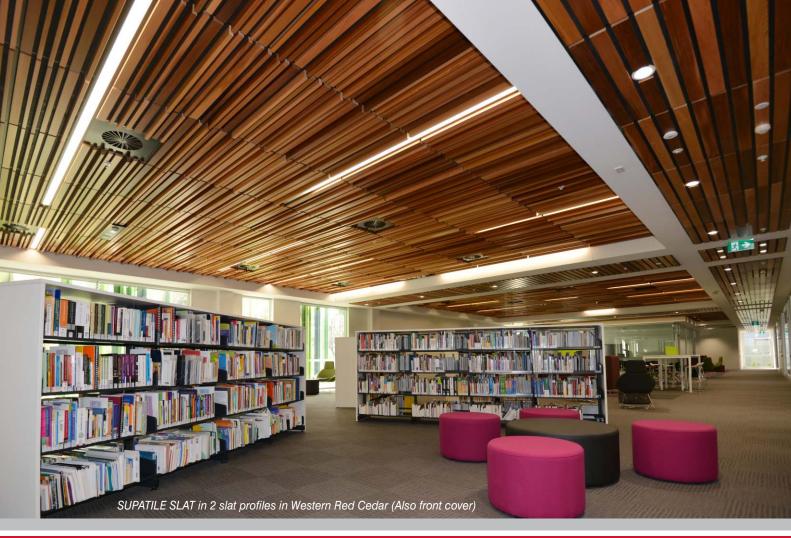

**SUPATILE & SUPATILE SLAT** – Accessible Ceiling Tiles. Combine class with easy access to services in high-tech flexible and collaborative learning spaces

WAVE BLADES - Sculptured Features create free-flowing organic timber blade ceiling to enhance an entry or reception.