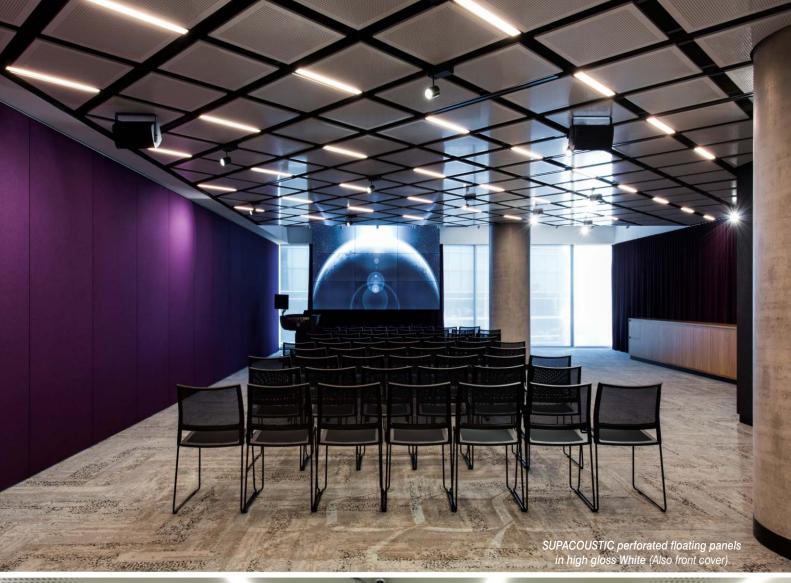

Supawood's range has now been used in hundreds of higher education projects to deliver the prestige and exacting performance standards these demanding faculties require.

**SUPACOUSTIC** – Acoustic Panels. Our most popular product in education projects, combining class and the high acoustic performance required for buildings designed for the conveying of information.