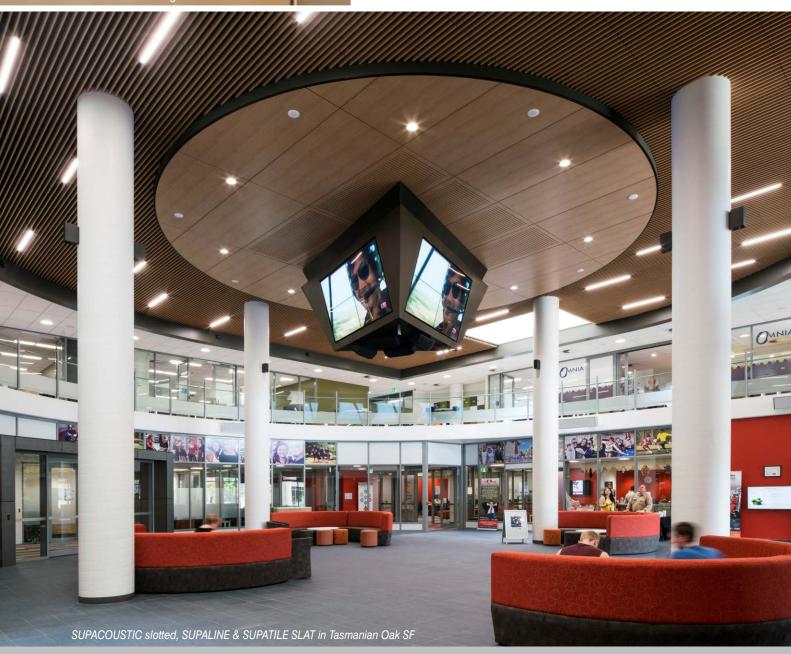

### **Atriums**

Multilevel atriums create a focal point with massive visual impact but pose significant acoustic challenges. Supawood's Supacoustic panels are the ideal solution for creating a unique visual impact while minimising noise.

# Circulation Areas & Lobbies

Durable linings for good looks that last in these high traffic areas.