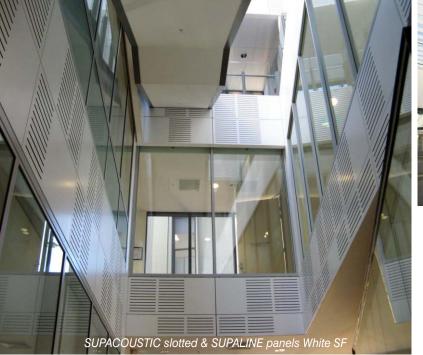

### **Atriums**

Multilevel atriums create a focal point with massive visual impact but pose significant acoustic challenges. Supawood's Supacoustic panels are the ideal solution for creating a unique visual impact while minimising noise.