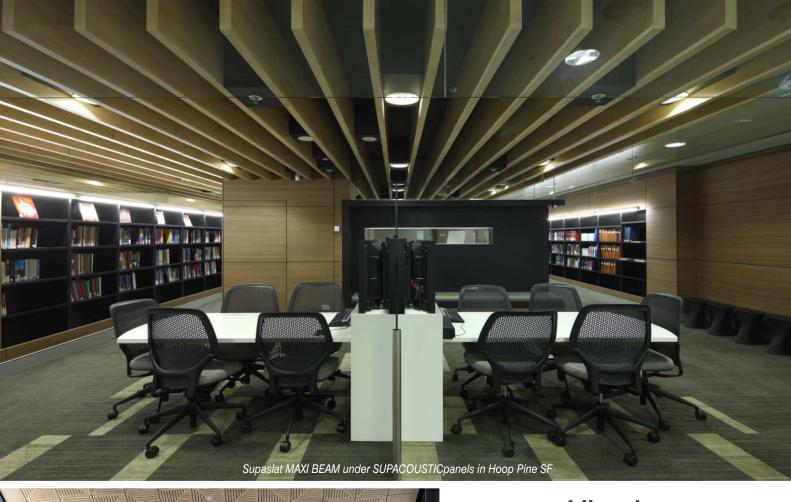

### Libraries

Maximising acoustic absorption is critical for spaces such as libraries or media centres where quiet is important.

SUPASLAT - Slatted Wall and Ceiling Panels. Great to transform an entrance, collaborative or circulation spaces.

Supaslat MAXI BEAMS - Lightweight Beam System. Entry and reception Feature Ceilings and Walls. Pre-finished and lightweight make it ideal for ambience upgrades.