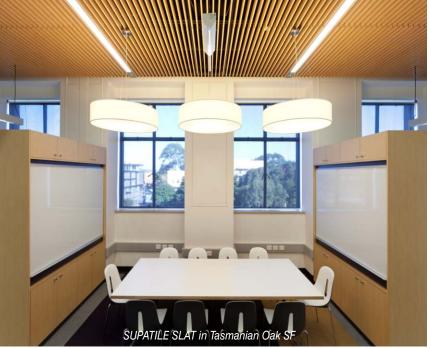

**SUPATILE & SUPATILE SLAT** – Accessible Ceiling Tiles. Combine class with easy access to services in high-tech flexible and collaborative learning spaces

WAVE BLADES - Sculptured Features create free-flowing organic timber blade ceiling to enhance an entry or reception.