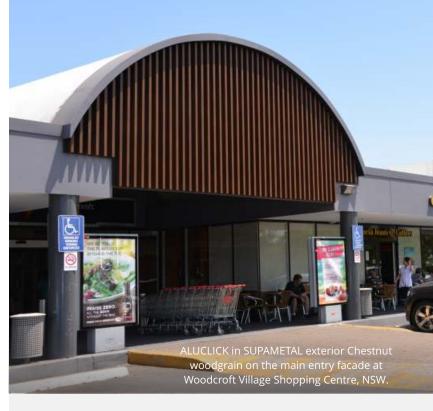

## Façades & Entrances

Boost your shopfront's curb appeal with striking features linings.

### Beams

ALUCLICK – Aluminium decorative beam system. Beams 'click lock' into a standard suspension system. Applications include exterior façade upgrades and entry areas.

MAXI BEAM – Lightweight beam system for feature beam ceilings, walls or screens. Use semi-visual screens as dividers between receptions, breakout areas and the main office space.