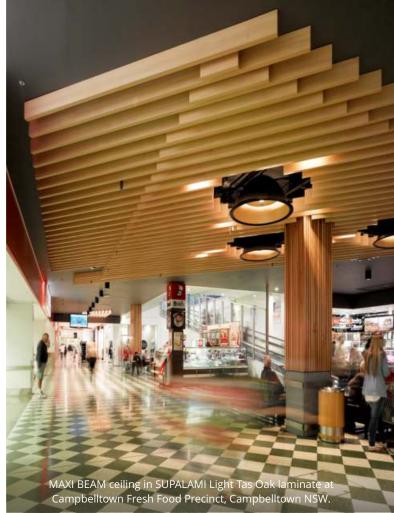

# Mall & Arcade Features

Rejuvenate malls and arcades with aesthetic features that enhance pedestrian flow.

### Beams

ALUCLICK – Aluminium decorative beam system. Beams 'click lock' into a standard suspension system. Applications include exterior façade upgrades and entry areas.

MAXI BEAM – Lightweight beam system for feature beam ceilings, walls or screens. Use semi-visual screens as dividers between receptions, breakout areas and the main office space.