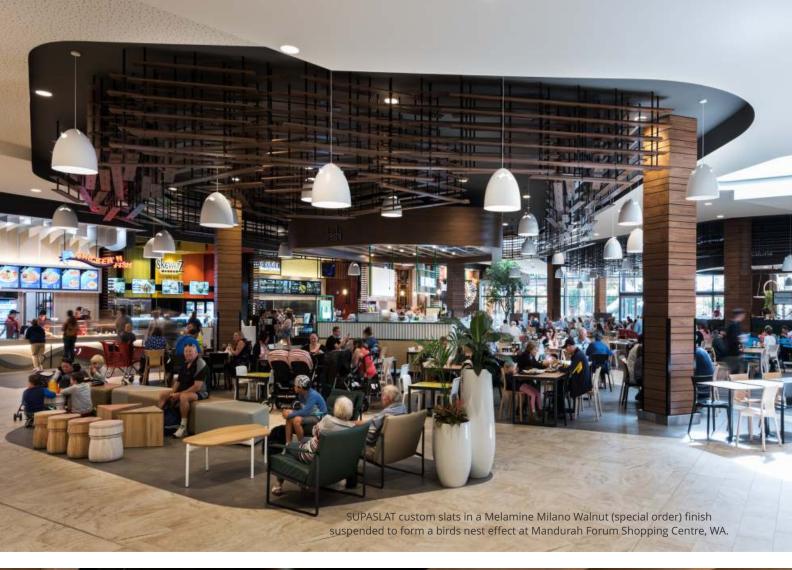

## Slats

**SUPATILE SLAT** – Fully accessible slatted ceiling tiles make designing distinctive breakout and collaboration spaces easy.

**SUPASLAT** – Versatile linear slatted wall and ceiling panels. Great to transform any reception, collaborative or corridor space.