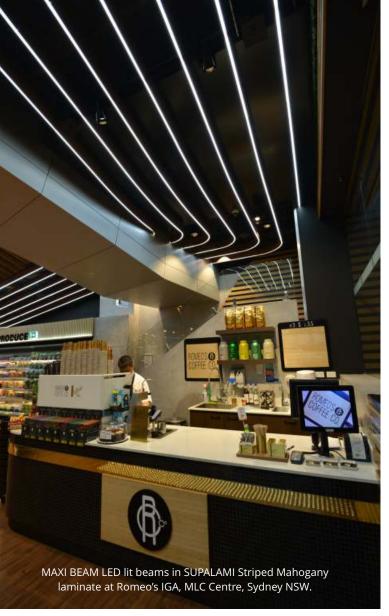

### Beams

ALUCLICK – Aluminium decorative beam system. Beams 'click lock' into a standard suspension system. Applications include exterior façade upgrades and entry areas.

MAXI BEAM – Lightweight beam system for feature beam ceilings, walls or screens. Use semi-visual screens as dividers between receptions, breakout areas and the main office space.