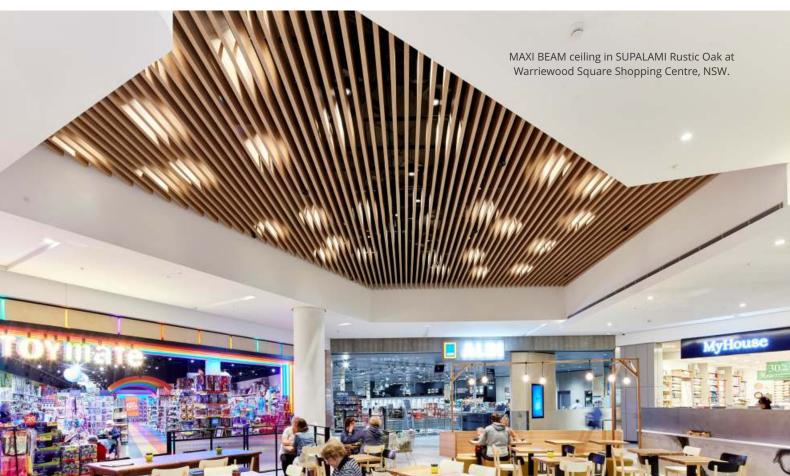

### Beams

ALUCLICK – Aluminium decorative beam system. Beams 'click lock' into a standard suspension system. Applications include exterior façade upgrades and entry areas.

MAXI BEAM – Lightweight beam system for feature beam ceilings, walls or screens. Use semi-visual screens as dividers between receptions, breakout areas and the main office space.