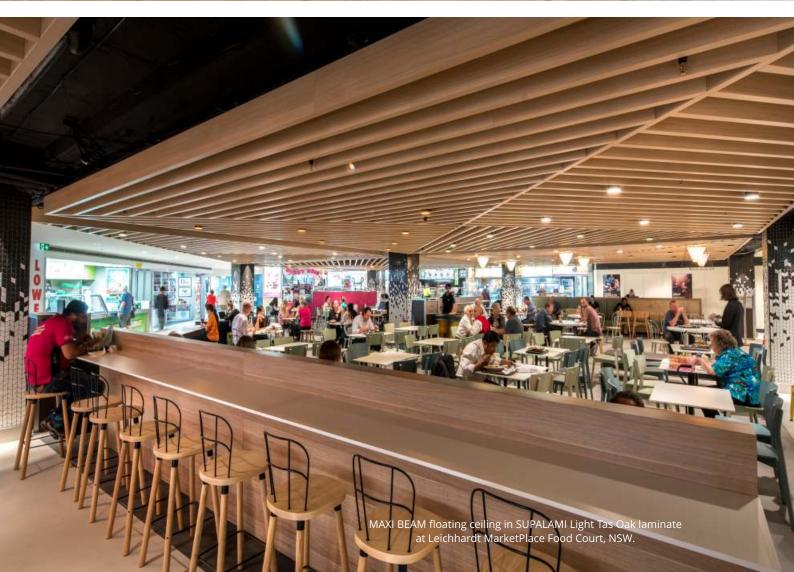

### Beams

ALUCLICK – Aluminium decorative beam system. Beams 'click lock' into a standard suspension system. Applications include exterior façade upgrades and entry areas.

MAXI BEAM – Lightweight beam system for feature beam ceilings, walls or screens. Use semi-visual screens as dividers between receptions, breakout areas and the main office space.