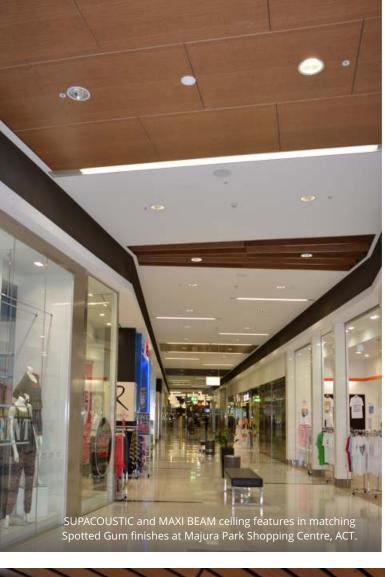

### **Panels**

**SUPATILE** – Drop-in ceiling tiles that address noise reverberation in open workspaces with style.

**SUPACOUSTIC** – High-performing decorative acoustic panels to address noise reverberation. Perfect for meeting rooms and quiet zones. Panels are suitable for both ceilings and walls, and patterns can be customised to suit the client's brand.

### Beams

ALUCLICK – Aluminium decorative beam system. Beams 'click lock' into a standard suspension system. Applications include exterior façade upgrades and entry areas.

MAXI BEAM – Lightweight beam system for feature beam ceilings, walls or screens. Use semi-visual screens as dividers between receptions, breakout areas and the main office space.