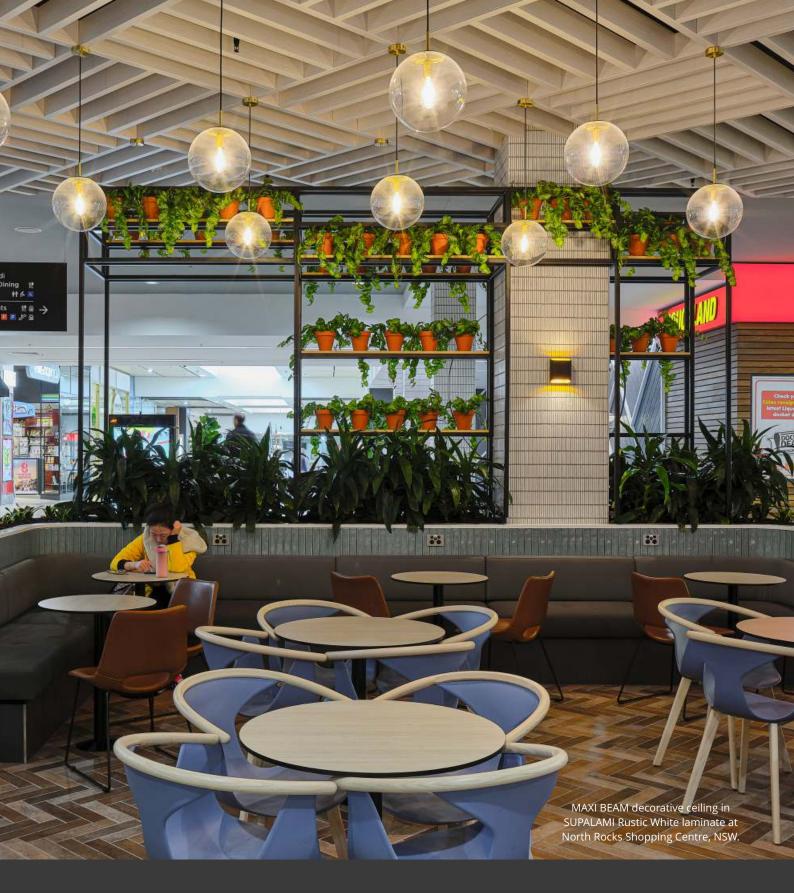

## **Food Courts**

The right visual and acoustic atmosphere encourages longer stays and more purchases.

### Beams

ALUCLICK – Aluminium decorative beam system. Beams 'click lock' into a standard suspension system. Applications include exterior façade upgrades and entry areas.

MAXI BEAM – Lightweight beam system for feature beam ceilings, walls or screens. Use semi-visual screens as dividers between receptions, breakout areas and the main office space.