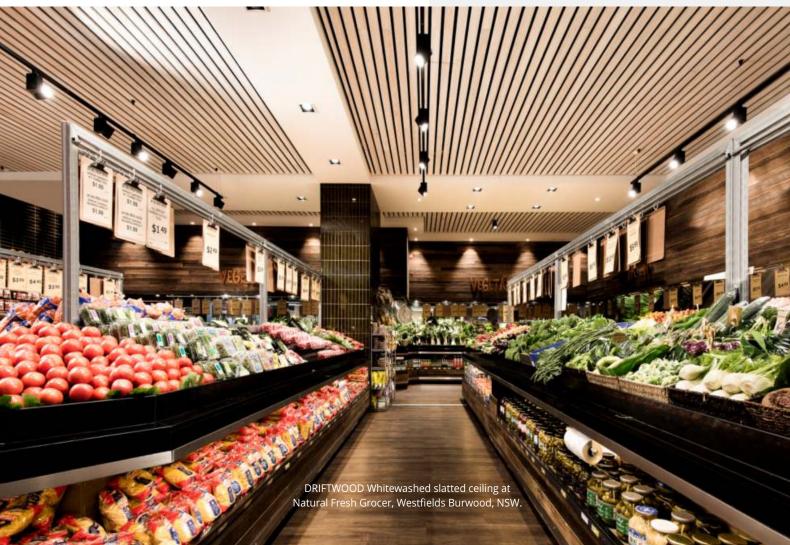

## Slats

**SUPATILE SLAT** – Fully accessible slatted ceiling tiles make designing distinctive breakout and collaboration spaces easy.

**SUPASLAT** – Versatile linear slatted wall and ceiling panels. Great to transform any reception, collaborative or corridor space.