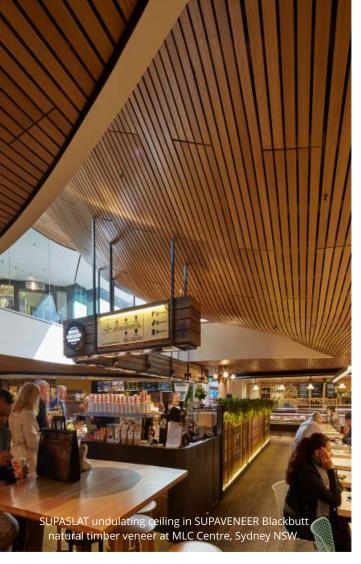

## Slats

**SUPATILE SLAT** – Fully accessible slatted ceiling tiles make designing distinctive breakout and collaboration spaces easy.

**SUPASLAT** – Versatile linear slatted wall and ceiling panels. Great to transform any reception, collaborative or corridor space.