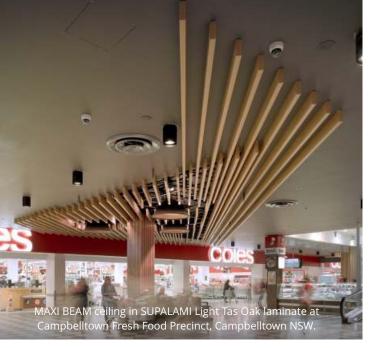

### Beams

ALUCLICK – Aluminium decorative beam system. Beams 'click lock' into a standard suspension system. Applications include exterior façade upgrades and entry areas.

MAXI BEAM – Lightweight beam system for feature beam ceilings, walls or screens. Use semi-visual screens as dividers between receptions, breakout areas and the main office space.