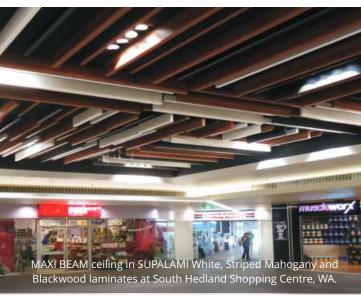

### Beams

ALUCLICK – Aluminium decorative beam system. Beams 'click lock' into a standard suspension system. Applications include exterior façade upgrades and entry areas.

MAXI BEAM – Lightweight beam system for feature beam ceilings, walls or screens. Use semi-visual screens as dividers between receptions, breakout areas and the main office space.