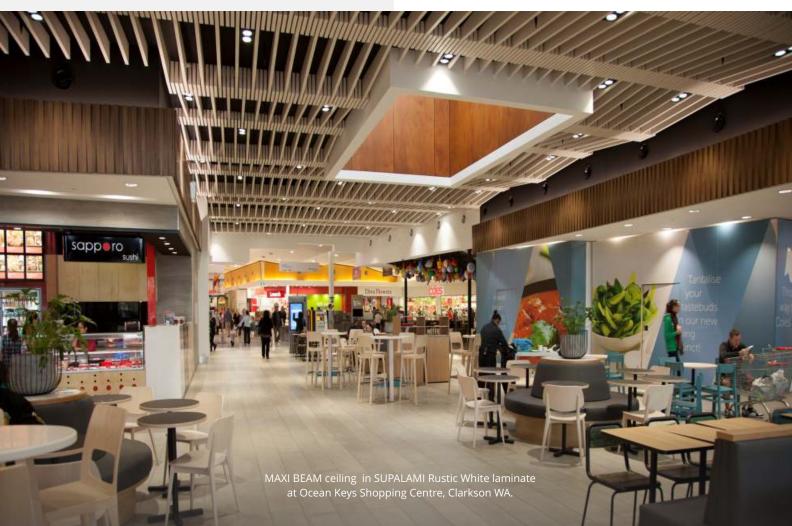

## **Food Courts**

The right visual and acoustic atmosphere encourages longer stays and more purchases.

### Beams

ALUCLICK – Aluminium decorative beam system. Beams 'click lock' into a standard suspension system. Applications include exterior façade upgrades and entry areas.

MAXI BEAM – Lightweight beam system for feature beam ceilings, walls or screens. Use semi-visual screens as dividers between receptions, breakout areas and the main office space.