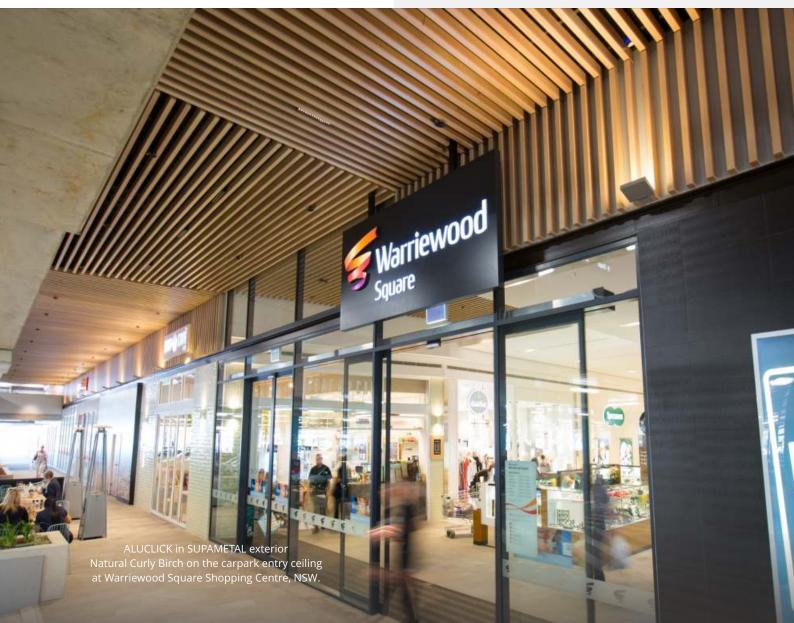

# Mall & Arcade Features

Rejuvenate malls and arcades with aesthetic features that enhance pedestrian flow.

### Beams

ALUCLICK – Aluminium decorative beam system. Beams 'click lock' into a standard suspension system. Applications include exterior façade upgrades and entry areas.

MAXI BEAM – Lightweight beam system for feature beam ceilings, walls or screens. Use semi-visual screens as dividers between receptions, breakout areas and the main office space.