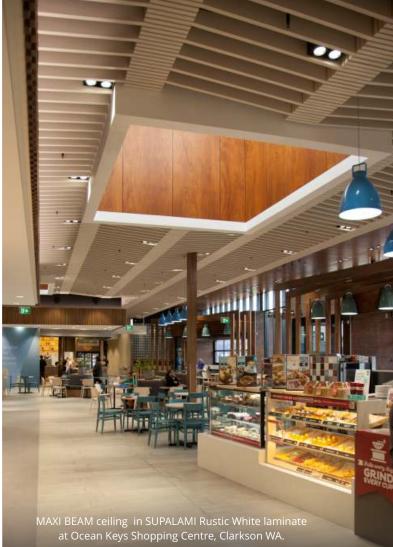

### Beams

ALUCLICK – Aluminium decorative beam system. Beams 'click lock' into a standard suspension system. Applications include exterior façade upgrades and entry areas.

MAXI BEAM – Lightweight beam system for feature beam ceilings, walls or screens. Use semi-visual screens as dividers between receptions, breakout areas and the main office space.