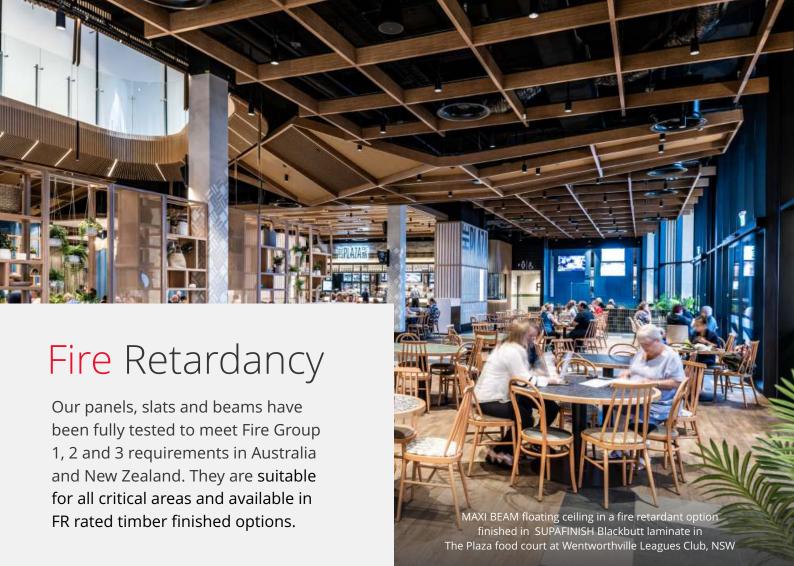

### Beams

ALUCLICK – Aluminium decorative beam system. Beams 'click lock' into a standard suspension system. Applications include exterior façade upgrades and entry areas.

MAXI BEAM – Lightweight beam system for feature beam ceilings, walls or screens. Use semi-visual screens as dividers between receptions, breakout areas and the main office space.