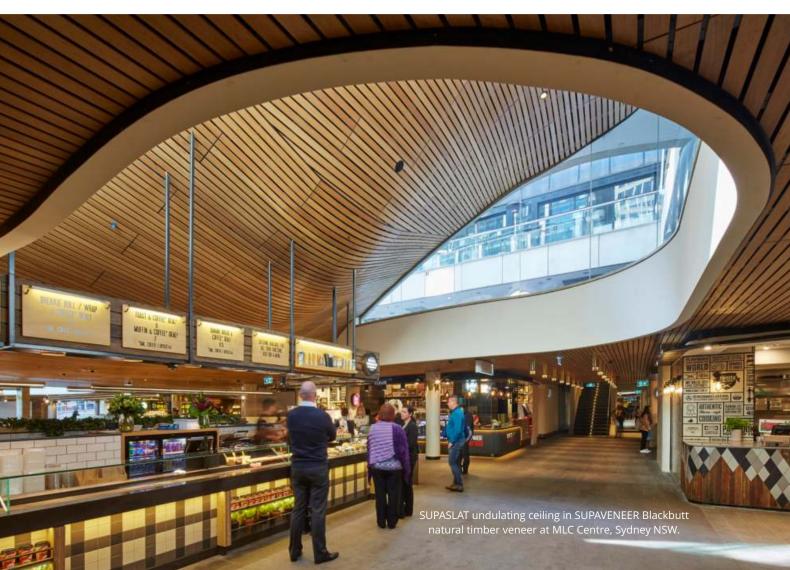

## Slats

**SUPATILE SLAT** – Fully accessible slatted ceiling tiles make designing distinctive breakout and collaboration spaces easy.

**SUPASLAT** – Versatile linear slatted wall and ceiling panels. Great to transform any reception, collaborative or corridor space.