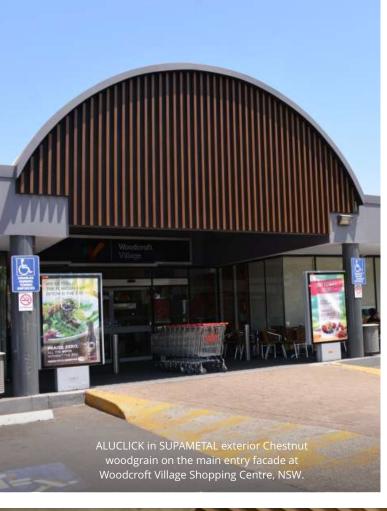

### Beams

ALUCLICK – Aluminium decorative beam system. Beams 'click lock' into a standard suspension system. Applications include exterior façade upgrades and entry areas.

MAXI BEAM – Lightweight beam system for feature beam ceilings, walls or screens. Use semi-visual screens as dividers between receptions, breakout areas and the main office space.