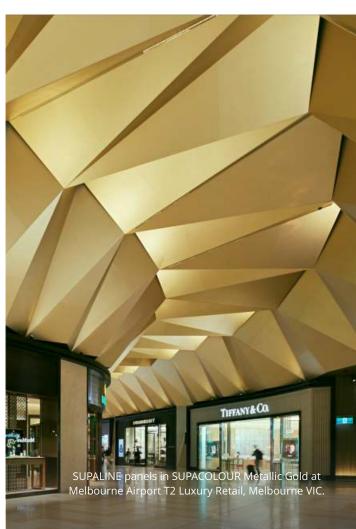

**SUPALINE** – Durable decorative panel system for feature walls and ceilings. Ideal for high traffic areas such as lobbies, receptions, atriums and corridors. Panels are generally solid, but grooved or routed effects are possible.