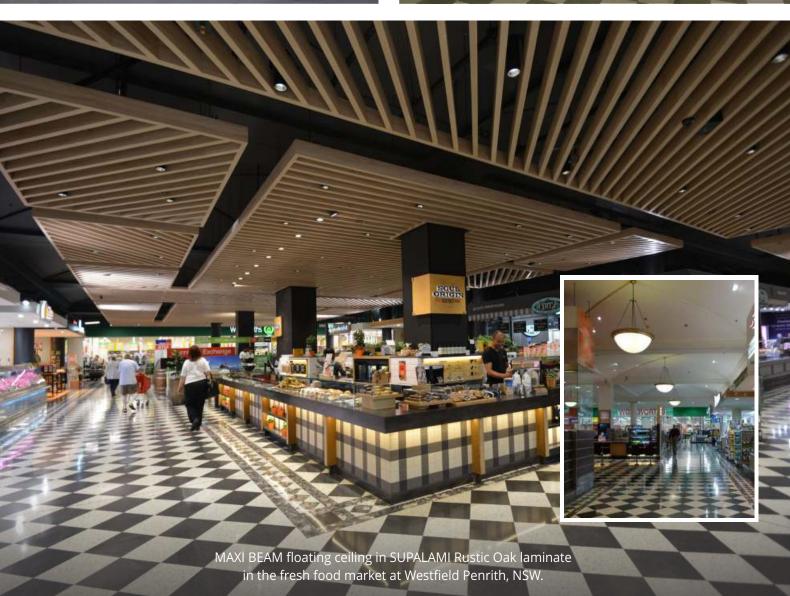

## **Food Courts**

The right visual and acoustic atmosphere encourages longer stays and more purchases.

### Beams

ALUCLICK – Aluminium decorative beam system. Beams 'click lock' into a standard suspension system. Applications include exterior façade upgrades and entry areas.

MAXI BEAM – Lightweight beam system for feature beam ceilings, walls or screens. Use semi-visual screens as dividers between receptions, breakout areas and the main office space.