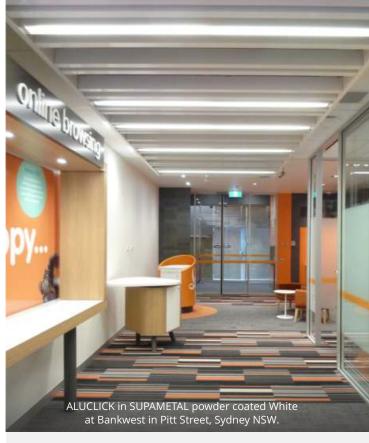

### Beams

ALUCLICK – Aluminium decorative beam system. Beams 'click lock' into a standard suspension system. Applications include exterior façade upgrades and entry areas.

MAXI BEAM – Lightweight beam system for feature beam ceilings, walls or screens. Use semi-visual screens as dividers between receptions, breakout areas and the main office space.