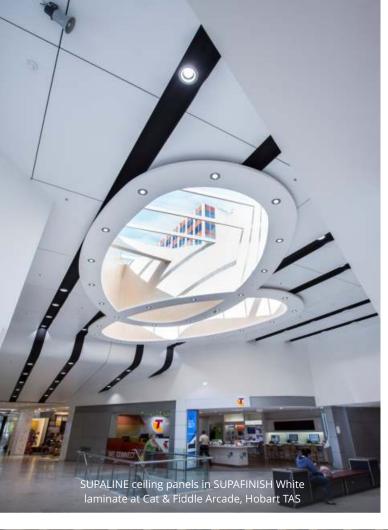

# Mall & Arcade Features

Rejuvenate malls and arcades with aesthetic features that enhance pedestrian flow.

**SUPALINE** – Durable decorative panel system for feature walls and ceilings. Ideal for high traffic areas such as lobbies, receptions, atriums and corridors. Panels are generally solid, but grooved or routed effects are possible.