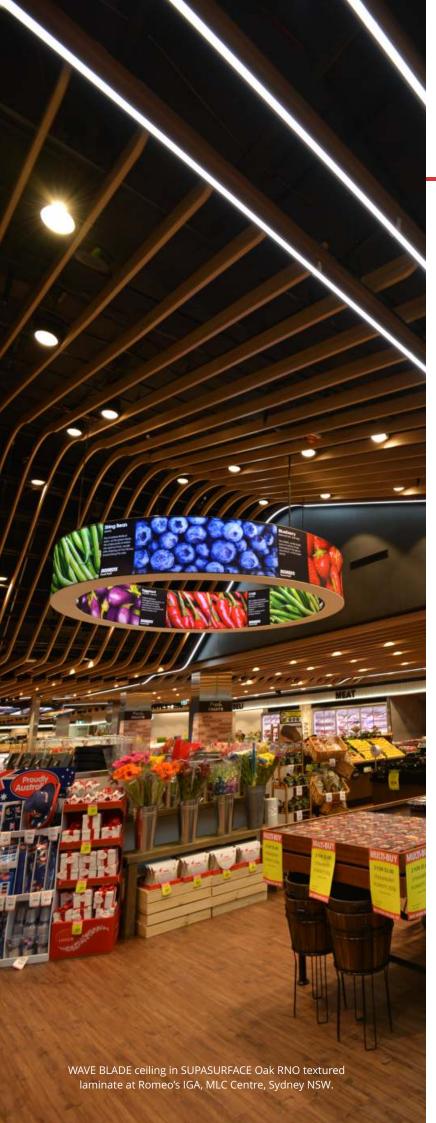

**WAVE BLADES** – Sculptured timber blade features for ceilings and walls. Create eyecatching contoured effects in reception and open workspaces.

WAFFLE BLADES – Striking geometric ceiling effects made easy. Blades can be criss-crossed and angled in a myriad of ways. Ideal for reception and collaborative spaces.