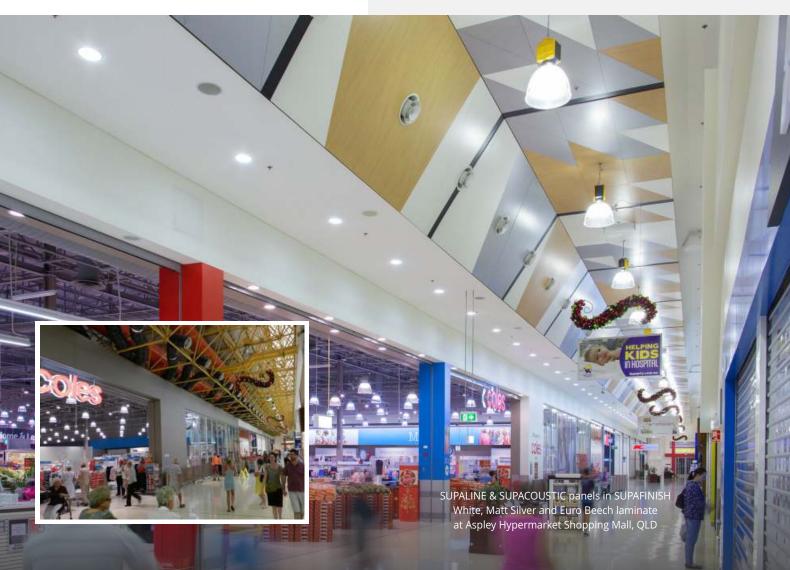

# Mall & Arcade Features

Rejuvenate malls and arcades with aesthetic features that enhance pedestrian flow.

### **Panels**

**SUPATILE** – Drop-in ceiling tiles that address noise reverberation in open workspaces with style.

**SUPACOUSTIC** – High-performing decorative acoustic panels to address noise reverberation. Perfect for meeting rooms and quiet zones. Panels are suitable for both ceilings and walls, and patterns can be customised to suit the client's brand.

**SUPALINE** – Durable decorative panel system for feature walls and ceilings. Ideal for high traffic areas such as lobbies, receptions, atriums and corridors. Panels are generally solid, but grooved or routed effects are possible.