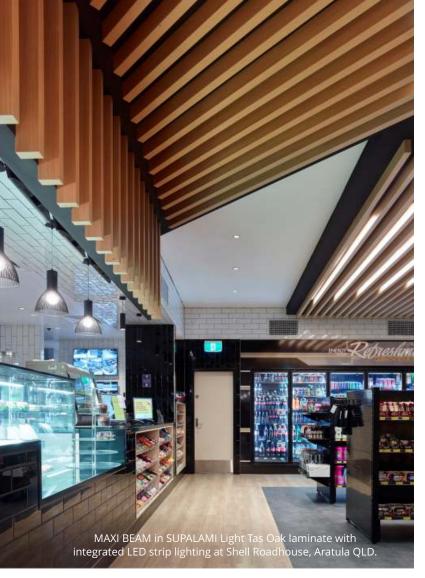

### Beams

ALUCLICK – Aluminium decorative beam system. Beams 'click lock' into a standard suspension system. Applications include exterior façade upgrades and entry areas.

MAXI BEAM – Lightweight beam system for feature beam ceilings, walls or screens. Use semi-visual screens as dividers between receptions, breakout areas and the main office space.

### Lighting

This can be incorporated between slats, beams and panels or set into slatted and flat panels in a regular pattern. Other lighting such as pendent lighting can be hung from or between panels.