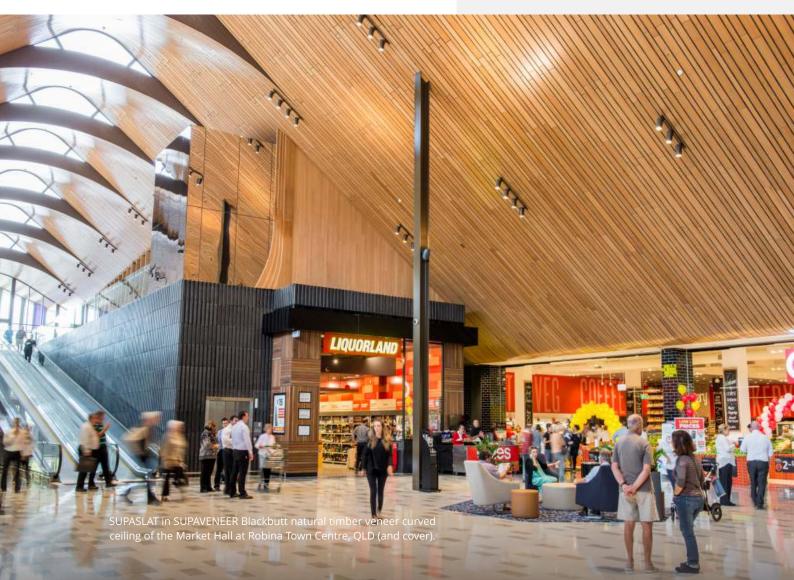

## Slats

**SUPATILE SLAT** – Fully accessible slatted ceiling tiles make designing distinctive breakout and collaboration spaces easy.

**SUPASLAT** – Versatile linear slatted wall and ceiling panels. Great to transform any reception, collaborative or corridor space.