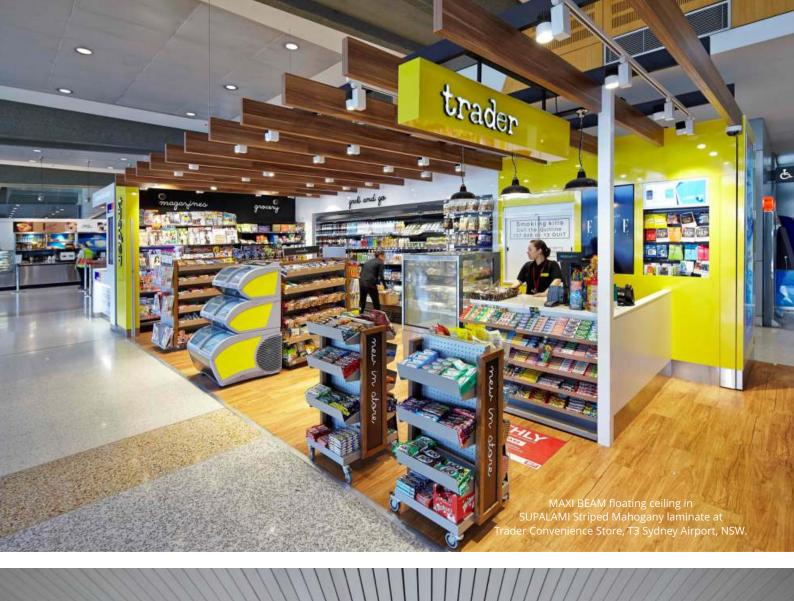

### Beams

ALUCLICK – Aluminium decorative beam system. Beams 'click lock' into a standard suspension system. Applications include exterior façade upgrades and entry areas.

MAXI BEAM – Lightweight beam system for feature beam ceilings, walls or screens. Use semi-visual screens as dividers between receptions, breakout areas and the main office space.