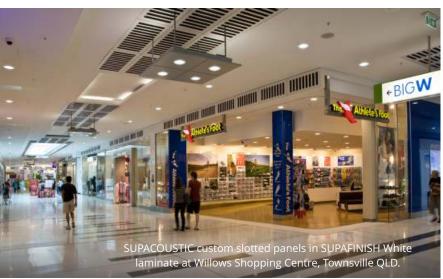

### **Panels**

**SUPATILE** – Drop-in ceiling tiles that address noise reverberation in open workspaces with style.

**SUPACOUSTIC** – High-performing decorative acoustic panels to address noise reverberation. Perfect for meeting rooms and quiet zones. Panels are suitable for both ceilings and walls, and patterns can be customised to suit the client's brand.