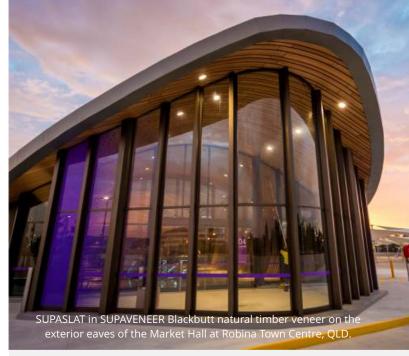

## Façades & Entrances

Boost your shopfront's curb appeal with striking features linings.

## Slats

**SUPATILE SLAT** – Fully accessible slatted ceiling tiles make designing distinctive breakout and collaboration spaces easy.

**SUPASLAT** – Versatile linear slatted wall and ceiling panels. Great to transform any reception, collaborative or corridor space.