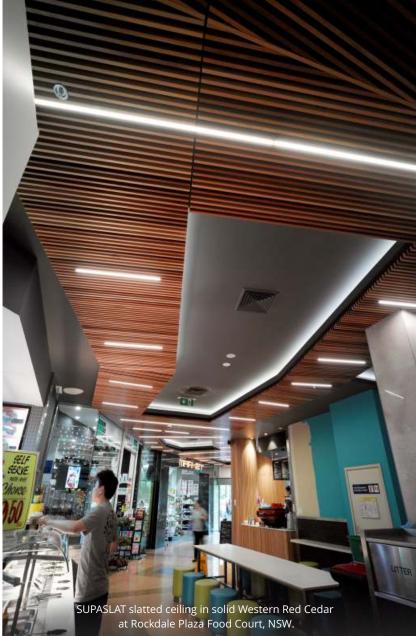

## **Food Courts**

The right visual and acoustic atmosphere encourages longer stays and more purchases.

## Slats

**SUPATILE SLAT** – Fully accessible slatted ceiling tiles make designing distinctive breakout and collaboration spaces easy.

**SUPASLAT** – Versatile linear slatted wall and ceiling panels. Great to transform any reception, collaborative or corridor space.