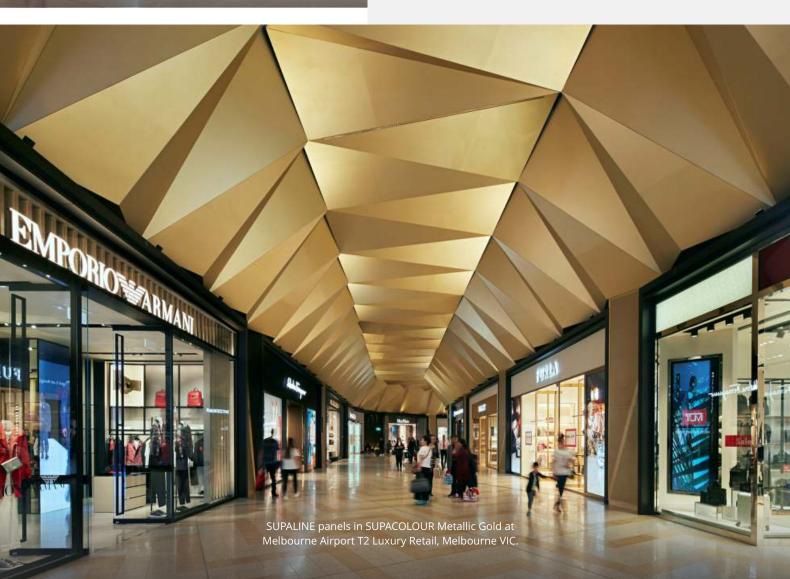

# Mall & Arcade Features

Rejuvenate malls and arcades with aesthetic features that enhance pedestrian flow.

**SUPALINE** – Durable decorative panel system for feature walls and ceilings. Ideal for high traffic areas such as lobbies, receptions, atriums and corridors. Panels are generally solid, but grooved or routed effects are possible.