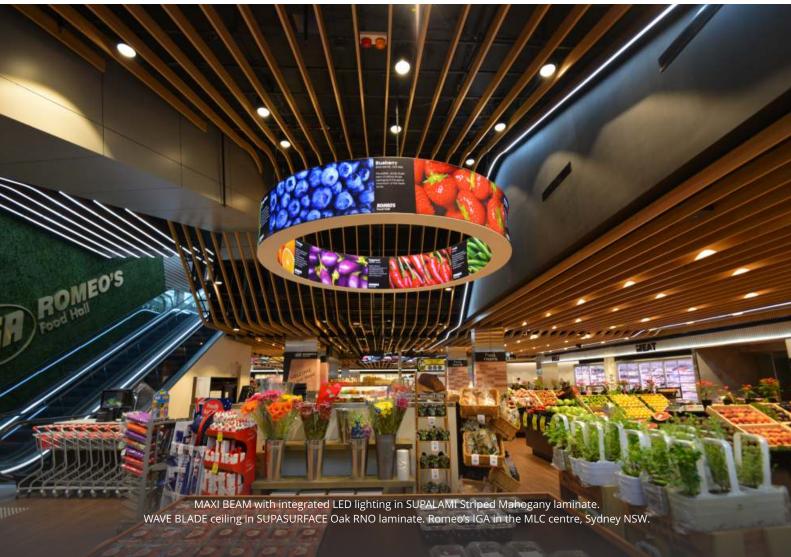

### Beams

ALUCLICK – Aluminium decorative beam system. Beams 'click lock' into a standard suspension system. Applications include exterior façade upgrades and entry areas.

MAXI BEAM – Lightweight beam system for feature beam ceilings, walls or screens. Use semi-visual screens as dividers between receptions, breakout areas and the main office space.

**WAVE BLADES** – Sculptured timber blade features for ceilings and walls. Create eyecatching contoured effects in reception and open workspaces.

WAFFLE BLADES – Striking geometric ceiling effects made easy. Blades can be criss-crossed and angled in a myriad of ways. Ideal for reception and collaborative spaces.