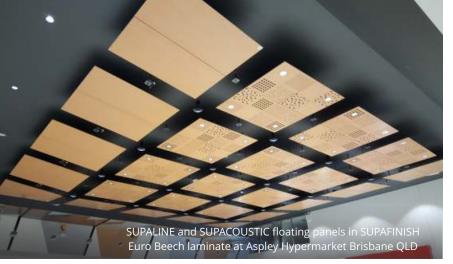

### **Panels**

**SUPATILE** – Drop-in ceiling tiles that address noise reverberation in open workspaces with style.

**SUPACOUSTIC** – High-performing decorative acoustic panels to address noise reverberation. Perfect for meeting rooms and quiet zones. Panels are suitable for both ceilings and walls, and patterns can be customised to suit the client's brand.

**SUPALINE** – Durable decorative panel system for feature walls and ceilings. Ideal for high traffic areas such as lobbies, receptions, atriums and corridors. Panels are generally solid, but grooved or routed effects are possible.