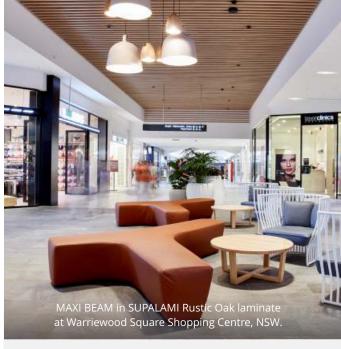

### Beams

ALUCLICK – Aluminium decorative beam system. Beams 'click lock' into a standard suspension system. Applications include exterior façade upgrades and entry areas.

MAXI BEAM – Lightweight beam system for feature beam ceilings, walls or screens. Use semi-visual screens as dividers between receptions, breakout areas and the main office space.