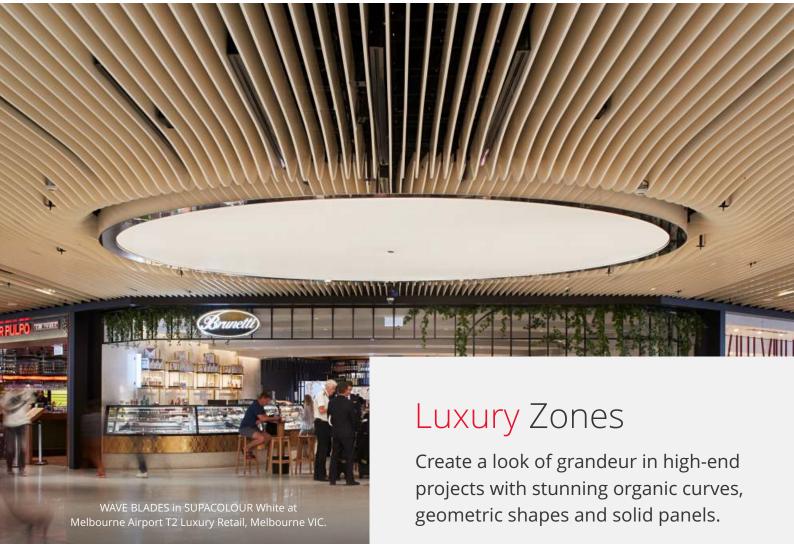

**WAVE BLADES** – Sculptured timber blade features for ceilings and walls. Create eyecatching contoured effects in reception and open workspaces.

WAFFLE BLADES – Striking geometric ceiling effects made easy. Blades can be criss-crossed and angled in a myriad of ways. Ideal for reception and collaborative spaces.