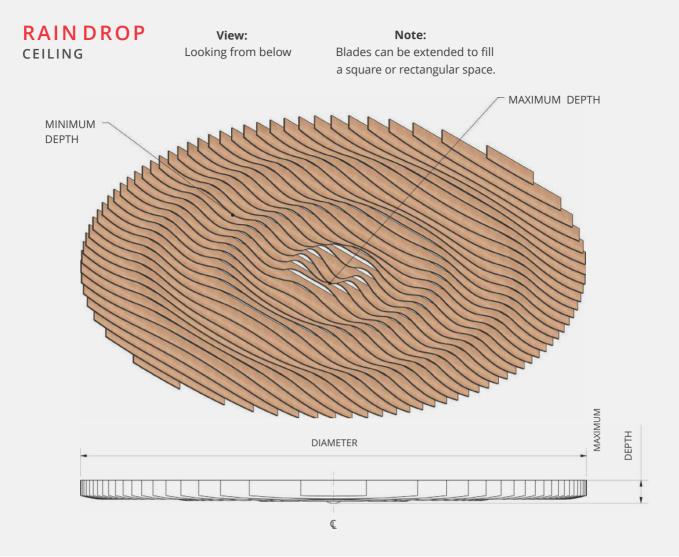

# Standard options make it easy

Choose one of three ceiling options or one of three wall options

Just nominate a maximum and minimum depth and what centres you would like. Blades are standard at 18mm thick.

### Recommended combinations:

|         | Max<br>Depth | Min<br>Depth | Fire Group 3<br>Centres | Fire Group 2<br>Centres |
|---------|--------------|--------------|-------------------------|-------------------------|
| Depth 1 | 290          | 140          | 200                     | 345                     |
| Depth 2 | 390          | 190          | 250                     | 460                     |
| Depth 3 | 590          | 290          | 400                     | 700                     |