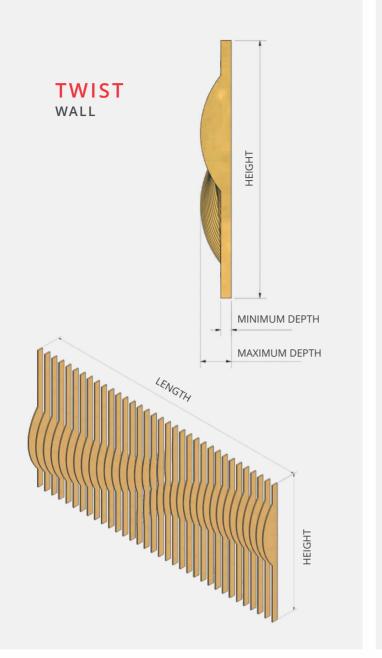

# Standard options make it easy

Choose one of three ceiling options or one of three wall options

Just nominate a maximum and minimum depth and what centres you would like. Blades are standard at 18mm thick.

### Recommended combinations:

|         | Max<br>Depth | Min<br>Depth | Fire Group 3<br>Centres | Fire Group 2<br>Centres |
|---------|--------------|--------------|-------------------------|-------------------------|
| Depth 1 | 290          | 140          | 200                     | 345                     |
| Depth 2 | 390          | 190          | 250                     | 460                     |
| Depth 3 | 590          | 290          | 400                     | 700                     |