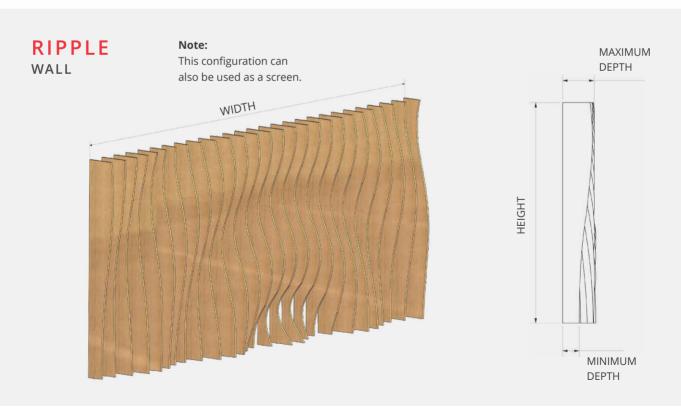

# Standard options make it easy

Choose one of three ceiling options or one of three wall options

Just nominate a maximum and minimum depth and what centres you would like. Blades are standard at 18mm thick.

### Recommended combinations:

|         | Max<br>Depth | Min<br>Depth | Fire Group 3<br>Centres | Fire Group 2<br>Centres |
|---------|--------------|--------------|-------------------------|-------------------------|
| Depth 1 | 290          | 140          | 200                     | 345                     |
| Depth 2 | 390          | 190          | 250                     | 460                     |
| Depth 3 | 590          | 290          | 400                     | 700                     |