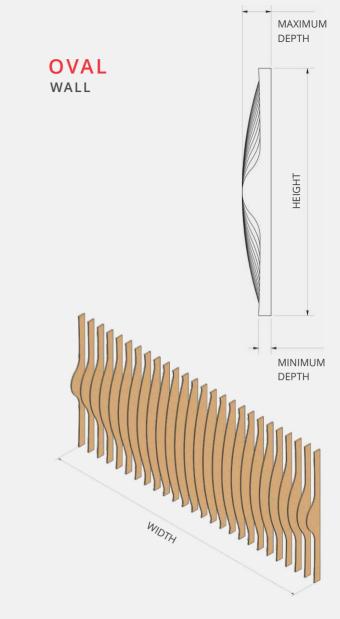

# Standard options make it easy

Choose one of three ceiling options or one of three wall options

Just nominate a maximum and minimum depth and what centres you would like. Blades are standard at 18mm thick.

### Recommended combinations:

|         | Max<br>Depth | Min<br>Depth | Fire Group 3<br>Centres | Fire Group 2<br>Centres |
|---------|--------------|--------------|-------------------------|-------------------------|
| Depth 1 | 290          | 140          | 200                     | 345                     |
| Depth 2 | 390          | 190          | 250                     | 460                     |
| Depth 3 | 590          | 290          | 400                     | 700                     |