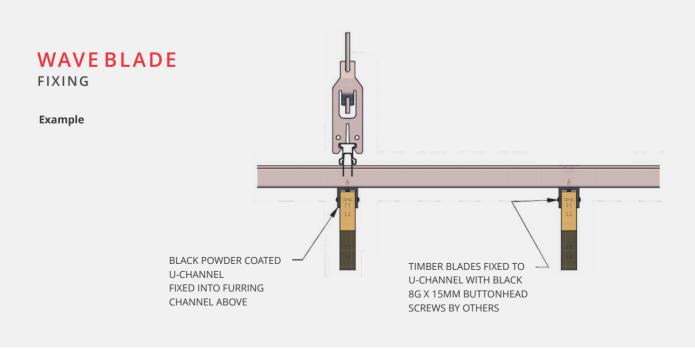

### **Easy installation**

Each blade has a concealed label identifying its unique location. Blades are delivered pre-finished and packed by area for easy installation. WAVE BLADES have a simple fixing system suitable for any approved partition contractor which minimises installation time.