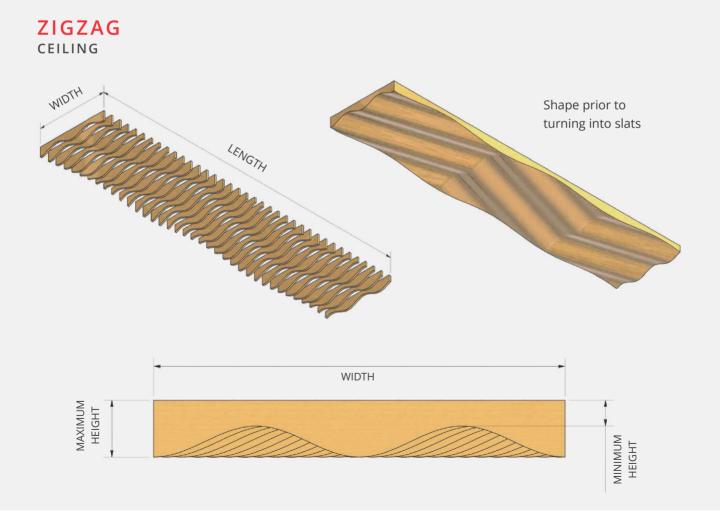

# Standard options make it easy

Choose one of three ceiling options or one of three wall options

Just nominate a maximum and minimum depth and what centres you would like. Blades are standard at 18mm thick.

### Recommended combinations:

|         | Max<br>Depth | Min<br>Depth | Fire Group 3<br>Centres | Fire Group 2<br>Centres |
|---------|--------------|--------------|-------------------------|-------------------------|
| Depth 1 | 290          | 140          | 200                     | 345                     |
| Depth 2 | 390          | 190          | 250                     | 460                     |
| Depth 3 | 590          | 290          | 400                     | 700                     |