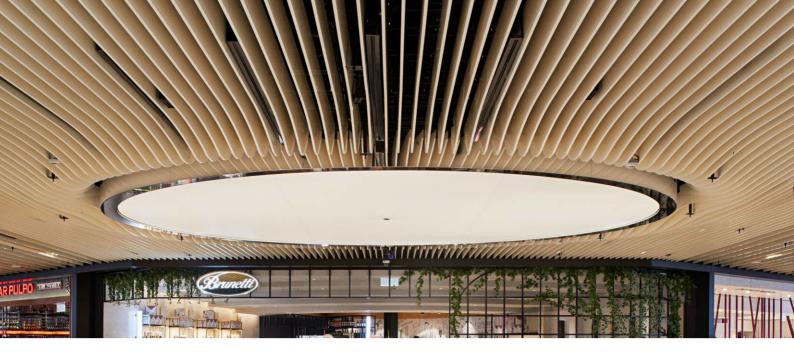

# Standard options make it easy

Choose one of three ceiling options or one of three wall options

Just nominate a maximum and minimum depth and what centres you would like. Blades are standard at 18mm thick.

### Recommended combinations:

|         | Max<br>Depth | Min<br>Depth | Fire Group 3<br>Centres | Fire Group 2<br>Centres |
|---------|--------------|--------------|-------------------------|-------------------------|
| Depth 1 | 290          | 140          | 200                     | 345                     |
| Depth 2 | 390          | 190          | 250                     | 460                     |
| Depth 3 | 590          | 290          | 400                     | 700                     |