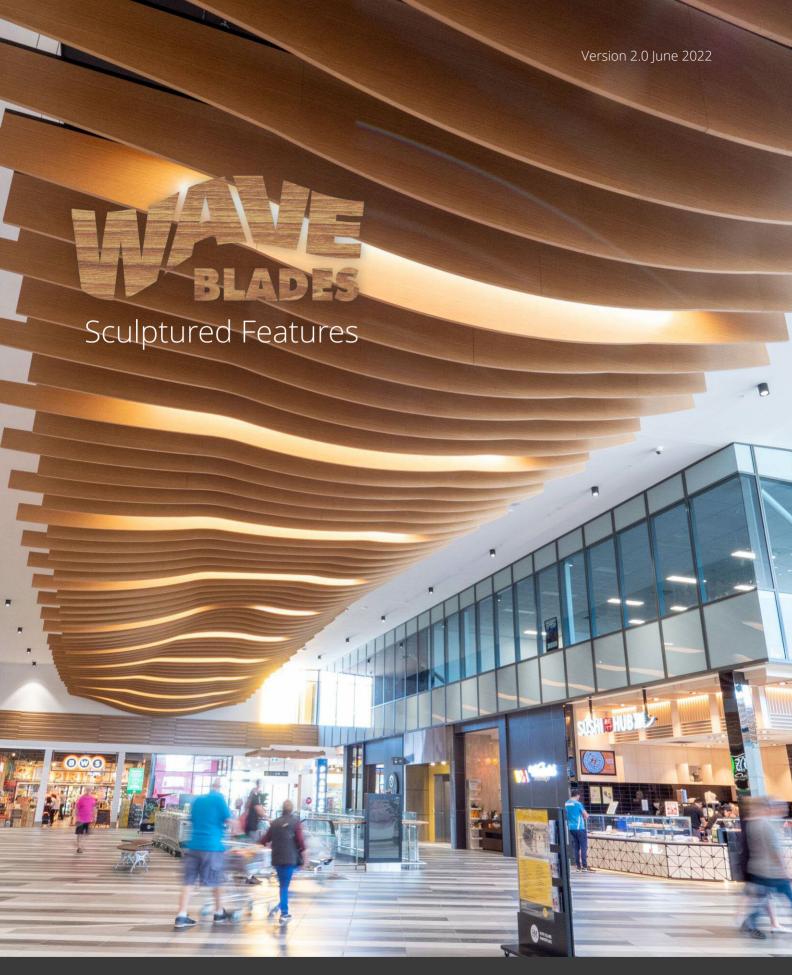

# WAVE BLADES Sculptured Features

Wave Blades: when you need a special touch for a unique project.

Sculpted or contoured ceilings have always proved challenging for designers because of the complications of custom joinery. It's very laborious to document, and expensive to manufacture. Not anymore!

WAVE BLADES is the unique ceiling system that lets you quickly, easily and affordably design imaginative contoured wooden blade features. Now you can add that unique touch without going over-budget!