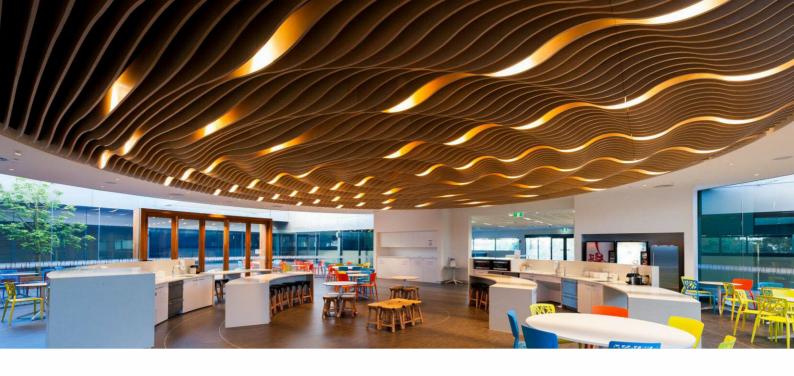

# WAVE BLADES Sculptured Features

Wave Blades: when you need a special touch for a unique project.

Sculpted or contoured ceilings have always proved challenging for designers because of the complications of custom joinery. It's very laborious to document, and expensive to manufacture. Not anymore!

WAVE BLADES is the unique ceiling system that lets you quickly, easily and affordably design imaginative contoured wooden blade features. Now you can add that unique touch without going over-budget!

### **Easy installation**

Each blade has a concealed label identifying its unique location. Blades are delivered pre-finished and packed by area for easy installation. WAVE BLADES have a simple fixing system suitable for any approved partition contractor which minimises installation time.