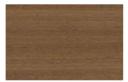

# (NTV) Natural Timber Veneer

Other species and more affordable veneers also available. Group 2 Fire Retardant available.

Hoop Pine CC

Tasmanian Oak ¼

Blackbutt ¼

American Oak CC

Spotted Gum ¼

American Walnut CC