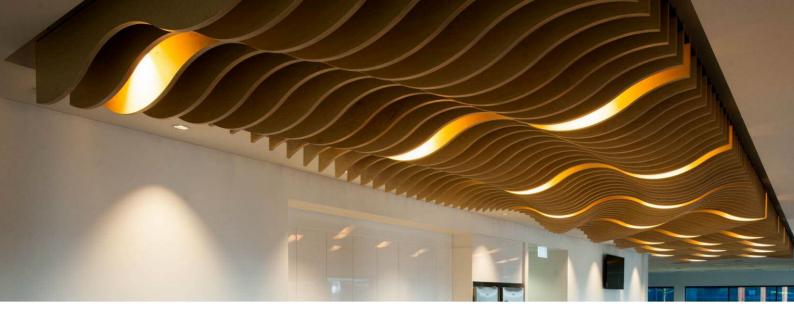

# Standard options make it easy

Choose one of three ceiling options or one of three wall options

Just nominate a maximum and minimum depth and what centres you would like. Blades are standard at 18mm thick.

### Recommended combinations:

|         | Max<br>Depth | Min<br>Depth | Fire Group 3<br>Centres | Fire Group 2<br>Centres |
|---------|--------------|--------------|-------------------------|-------------------------|
| Depth 1 | 290          | 140          | 200                     | 345                     |
| Depth 2 | 390          | 190          | 250                     | 460                     |
| Depth 3 | 590          | 290          | 400                     | 700                     |