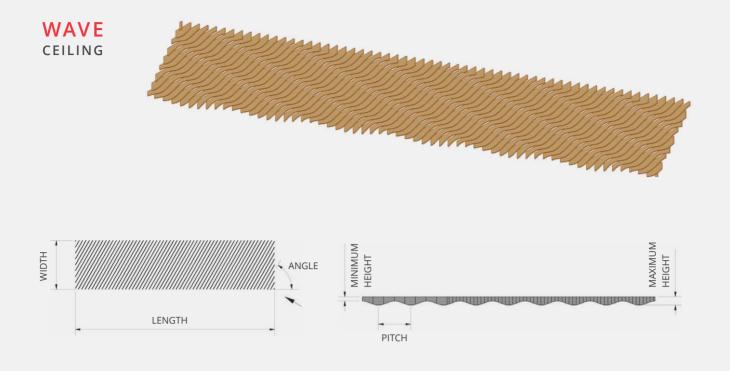

# Standard options make it easy

Choose one of three ceiling options or one of three wall options

Just nominate a maximum and minimum depth and what centres you would like. Blades are standard at 18mm thick.

### Recommended combinations:

|         | Max<br>Depth | Min<br>Depth | Fire Group 3<br>Centres | Fire Group 2<br>Centres |
|---------|--------------|--------------|-------------------------|-------------------------|
| Depth 1 | 290          | 140          | 200                     | 345                     |
| Depth 2 | 390          | 190          | 250                     | 460                     |
| Depth 3 | 590          | 290          | 400                     | 700                     |