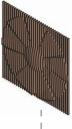

# Standard options make it easy

Choose one of three ceiling options or one of three wall options

Just nominate a maximum and minimum depth and what centres you would like. Blades are standard at 18mm thick.

### Recommended combinations:

|         | Max<br>Depth | Min<br>Depth | Fire Group 3<br>Centres | Fire Group 2<br>Centres |
|---------|--------------|--------------|-------------------------|-------------------------|
| Depth 1 | 290          | 140          | 200                     | 345                     |
| Depth 2 | 390          | 190          | 250                     | 460                     |
| Depth 3 | 590          | 290          | 400                     | 700                     |