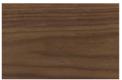

# (NTV) Natural Timber Veneer

Other species and more affordable veneers also available. Group 2 Fire Retardant available.

Hoop Pine CC

Tasmanian Oak ¼

Blackbutt ¼

American Oak CC

Spotted Gum ¼

American Walnut CC