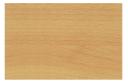

# (NTV) Natural Timber Veneer

Other species and more affordable veneers also available. Group 2 Fire Retardant available.

Hoop Pine CC

Tasmanian Oak ¼

Blackbutt ¼

American Oak CC

Spotted Gum ¼

American Walnut CC