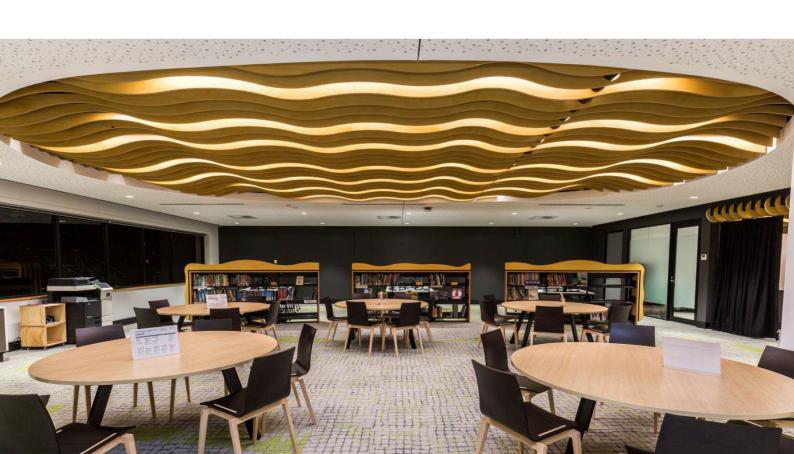

# Standard options make it easy

Choose one of three ceiling options or one of three wall options

Just nominate a maximum and minimum depth and what centres you would like. Blades are standard at 18mm thick.

### Recommended combinations:

|         | Max<br>Depth | Min<br>Depth | Fire Group 3<br>Centres | Fire Group 2<br>Centres |
|---------|--------------|--------------|-------------------------|-------------------------|
| Depth 1 | 290          | 140          | 200                     | 345                     |
| Depth 2 | 390          | 190          | 250                     | 460                     |
| Depth 3 | 590          | 290          | 400                     | 700                     |